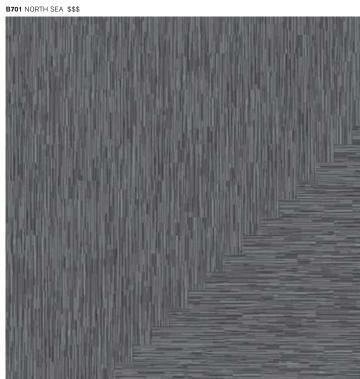

#### Interface Carpet Tile

Up to 2000 square metres ships within 10 business days.

| PRODUCT                   | PRICE             | PAGE                                                                           |
|---------------------------|-------------------|--------------------------------------------------------------------------------|
| <br>AE310™                | \$\$              | 28, 41, 42, 73                                                                 |
| AE311™                    | \$\$              | 3, 13, 17, 20, 24, 29, 36, 48, 50, 53, 58, 64, 68, 69, 84, 85, 88, 92, 94, 101 |
| AE312™                    | \$\$              | 40, 41, 77                                                                     |
| AE315™                    | \$\$              | 3, 13 , 21, 24, 28, 36, 48, 50, 53, 58, 64, 68, 69, 84, 88, 96, 101            |
| AE317™                    | \$\$              | 1, 3, 12, 13, 20, 21, 24, 29, 33, 36, 48, 50, 53, 69, 85, 88, 92, 94, 96       |
| B601                      | \$\$\$\$          | 16, 44, 72                                                                     |
| B602                      | \$\$\$\$          | 16, 72                                                                         |
| B603                      | \$\$\$\$          | 16, 44, 72                                                                     |
| B701                      | \$\$\$            | 93                                                                             |
| BOUNDARY METALLICS        | \$\$\$\$          | 14                                                                             |
| BP410                     | \$\$              | 13, 22, 28, 37, 49, 52, 60, 89, 105                                            |
| BP411                     | \$\$              | 37, 49, 52, 60, 97, 105                                                        |
| CIRCUIT BOARD™            | \$\$\$\$          | 12, 57, 98, 109                                                                |
| COLLINS COTTAGE           | \$\$\$            | 28                                                                             |
| COMPOSURE                 | \$\$              | 20, 52, 73, 74, 103                                                            |
| DARNING™                  | \$\$\$            | 62                                                                             |
| DECIBEL™                  | \$\$\$\$          | 41, 62, 100                                                                    |
| EAST COAST                | \$                | 1, 9, 25, 53, 65, 89                                                           |
| FLOW™                     | <br>\$\$          | 68, 97, 100                                                                    |
| FLOW BRIGHTS              | \$\$              | 29, 97, 100                                                                    |
| FLOW BRIGHTS FLOW STRIPES | \$\$              | 29, 68, 73, 93, 97                                                             |
| GLAZING                   | \$\$\$            |                                                                                |
|                           |                   | 34, 49, 65<br>41, 77                                                           |
| GROUND<br>HAPTIC™         | \$\$\$ - \$\$\$\$ | 41,77                                                                          |
|                           | \$\$\$\$          |                                                                                |
| HARD DRIVE™               | \$\$\$\$          | 9, 36, 46, 86                                                                  |
| HN810                     | \$\$\$\$          | 17, 37, 53, 66, 69, 82, 88                                                     |
| HN820                     | \$\$\$            | 61                                                                             |
| HN830                     | \$\$\$\$          | 25, 66, 69                                                                     |
| HN840                     | \$\$\$ - \$\$\$\$ | 17, 53, 82, 88                                                                 |
| HN850                     | \$\$\$ - \$\$\$\$ | 17, 25, 37, 53, 61, 64, 66, 88, 93                                             |
| MOD CAFÉ                  | \$\$\$\$          | 20                                                                             |
| MONOCHROME                | \$\$\$            | 16                                                                             |
| MOSS™                     | \$\$\$\$          | 60,72                                                                          |
| MOSS IN STONE™            | \$\$\$\$          | 72                                                                             |
| ON LINE                   | \$\$ - \$\$\$     | 1, 9, 10, 12, 13, 17, 18, 20, 21, 25, 46, 49, 50, 65, 68, 92, 96, 97           |
| PAVER™                    | \$\$\$            | 44, 60, 84                                                                     |
| PLAIN STITCH™             | \$\$              | 41, 46, 89, 98, 109                                                            |
| PLATFORM                  | \$\$              | 76                                                                             |
| PROGRESSION™ II           | \$\$ - \$\$\$     | 17, 34, 41, 61                                                                 |
| RAKU                      | \$\$\$\$          | 14, 41, 77                                                                     |
| RUE™                      | \$\$\$\$          | 38, 58, 84                                                                     |
| SCOTTISH SETT             | \$\$\$\$          | 16                                                                             |
| SETT IN STONE™            | \$\$\$ - \$\$\$\$ | 60,72                                                                          |
| SIDETRACK                 | \$\$              | 74, 76                                                                         |
| STATIC LINES™             | \$\$\$\$          | 36, 86                                                                         |
| STITCH COUNT™             | \$\$              | 12, 89                                                                         |
| STITCHERY™                | \$\$              | 57, 89                                                                         |
| STONE COURSE™             | \$\$\$ - \$\$\$\$ | 18, 38, 44, 60                                                                 |
| UR101                     | \$\$ - \$\$\$\$   | 21, 26, 45, 77                                                                 |
| UR102                     | \$\$ - \$\$\$\$   | 21, 45, 70, 77                                                                 |
| UR103                     | \$\$ - \$\$\$\$   | 21, 33, 45, 52, 61, 77                                                         |
| UR303                     | \$\$\$            | 40                                                                             |
| VIVA COLORES              | \$\$              | 20, 21, 40, 49, 52, 74, 77                                                     |
| WALK THE PLANK™           | \$\$\$\$          | 12, 21, 25, 49, 52, 81, 90, 100                                                |
| WW860                     | \$\$\$            | 10, 12, 20, 48                                                                 |
| WW865                     | \$\$\$            | 85, 101                                                                        |
| WW870                     | \$\$\$            | 26                                                                             |
| WW880                     | \$\$\$            | 18, 25, 101                                                                    |
| WW890                     | \$\$\$\$          | 13, 20                                                                         |
| WW895                     | \$\$\$\$          | 10, 12, 25, 48, 61, 85                                                         |
|                           | + + **            | ,, 20, 10, 01, 00                                                              |