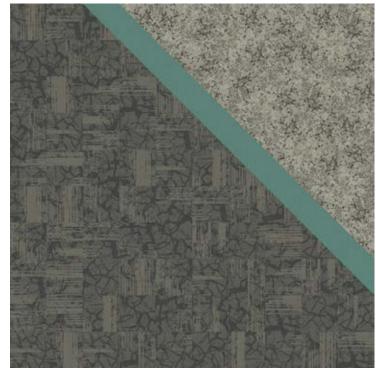

#### Circulate

VIVA COLORES NARANJA \$\$
AE317 PERSIMMON \$\$
ON LINE PERSIMMON \$\$\$
AE311 BISCUIT \$\$
COMPOSURE CONTENT \$\$

WW860 LINEN TWEED \$\$\$ WW890 CHARCOAL DOBBY \$\$\$\$ MOD CAFÉ STAR CHARCOAL \$\$\$\$