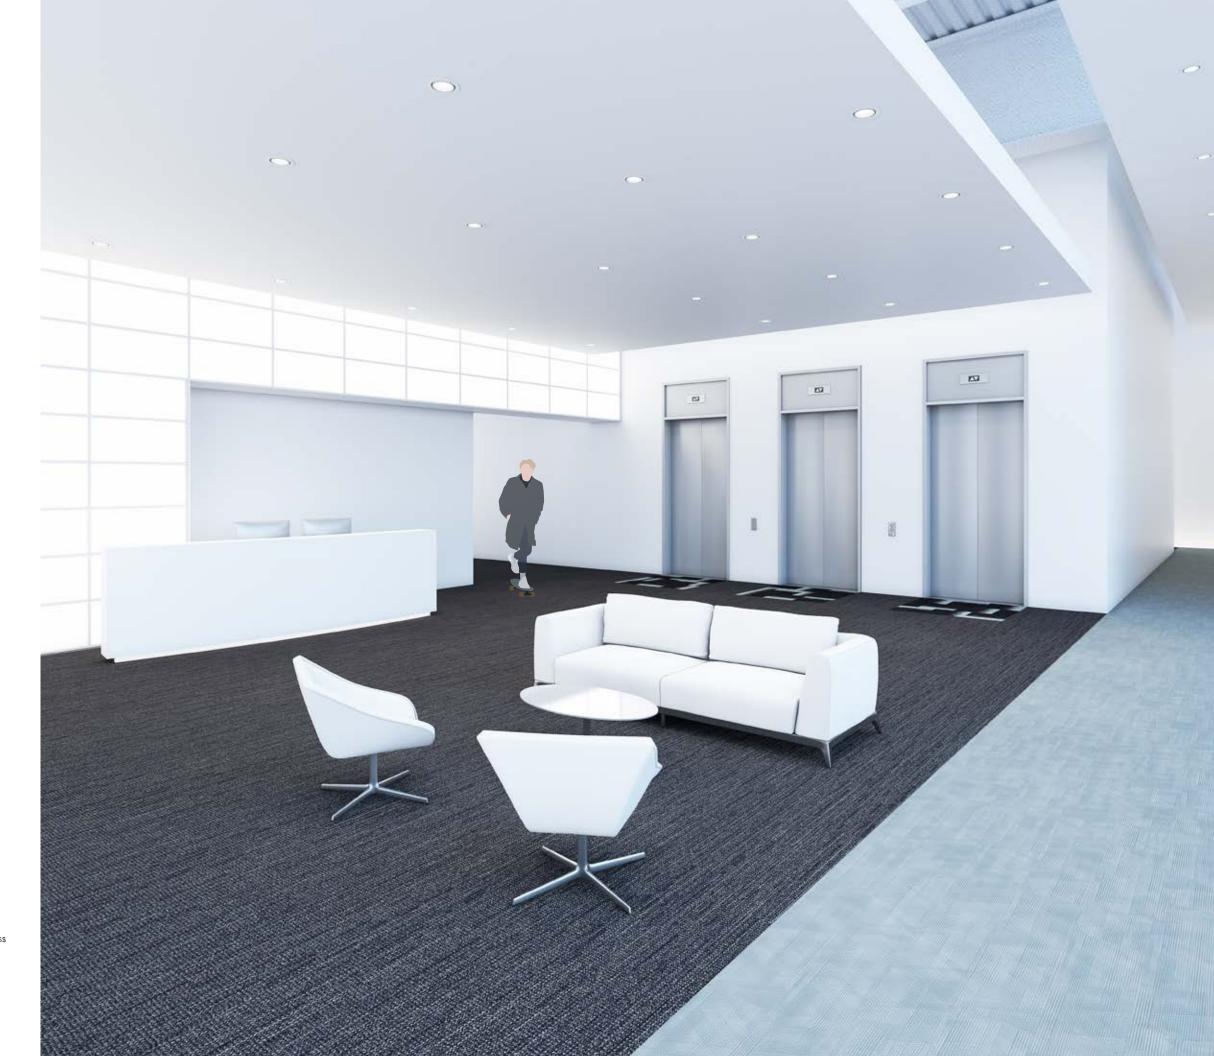

### Make a Move

First time in the city, stepping out onto a busy street corner. The sign flashes Walk, and you let yourself be swept up. Navigate the crowd to cross the street. Land at the front door. Come inside. You're welcome here.

WW860 BLACK TWEED \$\$\$
WW895 HIGHLAND WEAVE \$\$\$\$
WW895 MOORLAND WEAVE \$\$\$\$
ON LINE AZURE \$\$\$

#### Make a Move

WALK THE PLANK BEECH \$\$\$\$
AE317 MARIGOLD \$\$
ON LINE PEWTER \$\$\$
ON LINE PUMICE \$\$\$

WW860 CHARCOAL TWEED \$\$\$
WW895 GLEN WEAVE \$\$\$\$
STITCH COUNT NICKEL COUNT \$\$
CIRCUIT BOARD GREEN CIRCUIT \$\$\$\$