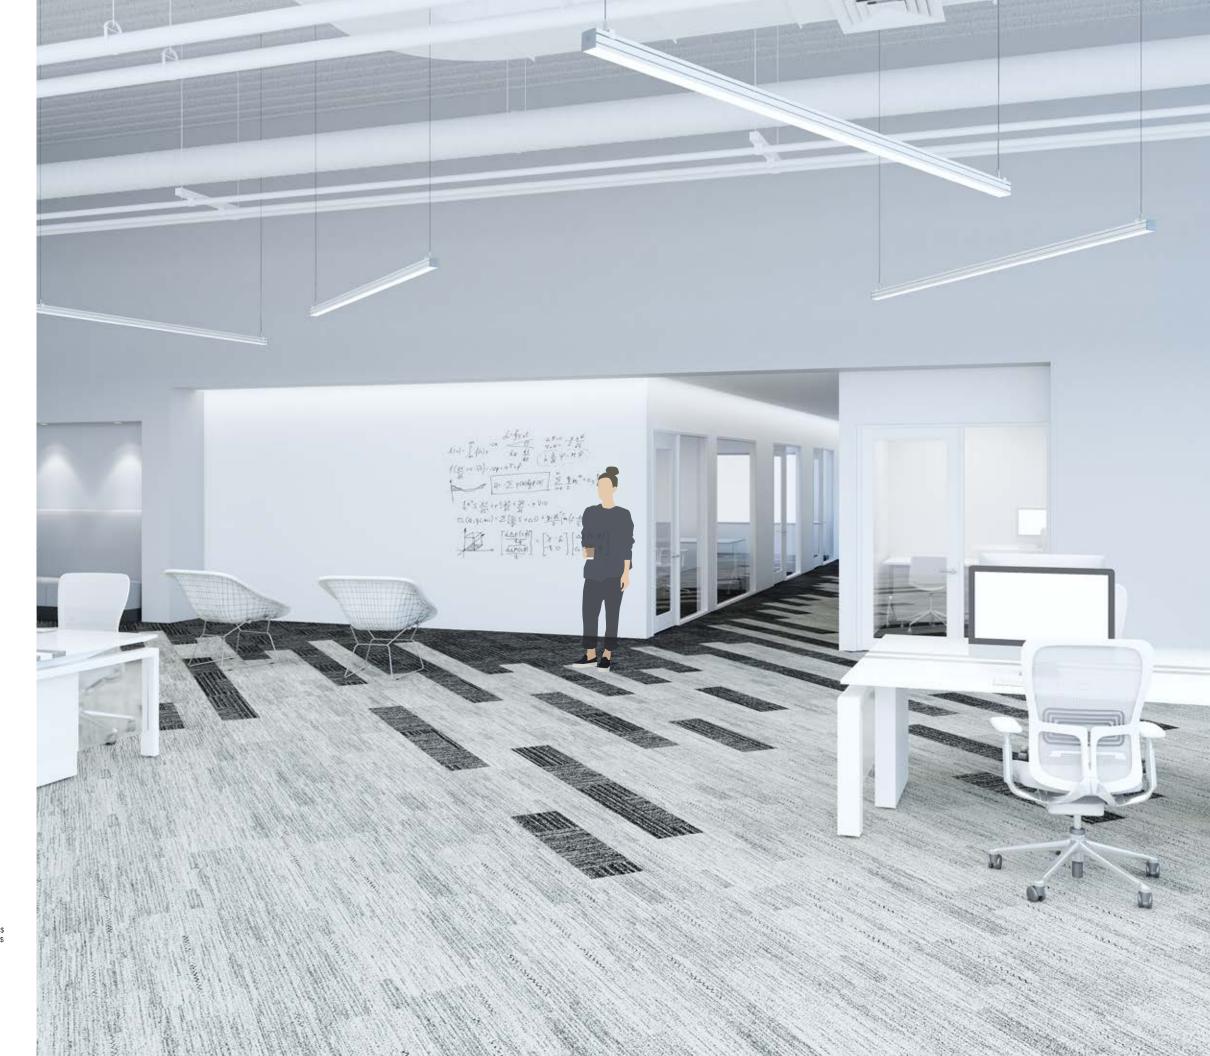

### Make a Move

First time in the city, stepping out onto a busy street corner. The sign flashes Walk, and you let yourself be swept up. Navigate the crowd to cross the street. Land at the front door. Come inside. You're welcome here.