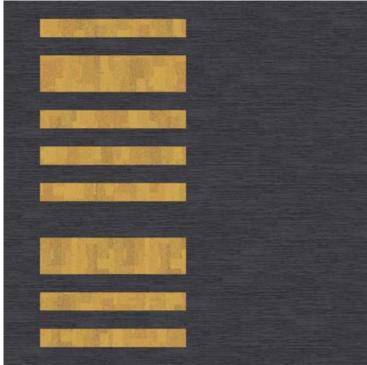

# **Morning Stroll**

It's the proverbial yellow brick road paving your favourite café-lined street. Squint a little and you might spy someone skipping from one to the next. Here's the way of the morning joke, the kind word, the lunch invitation. So slow down and enjoy.

CIRCUIT BOARD YELLOW CIRCUIT \$\$\$\$
PLAIN STITCH NICKEL PLAIN \$\$