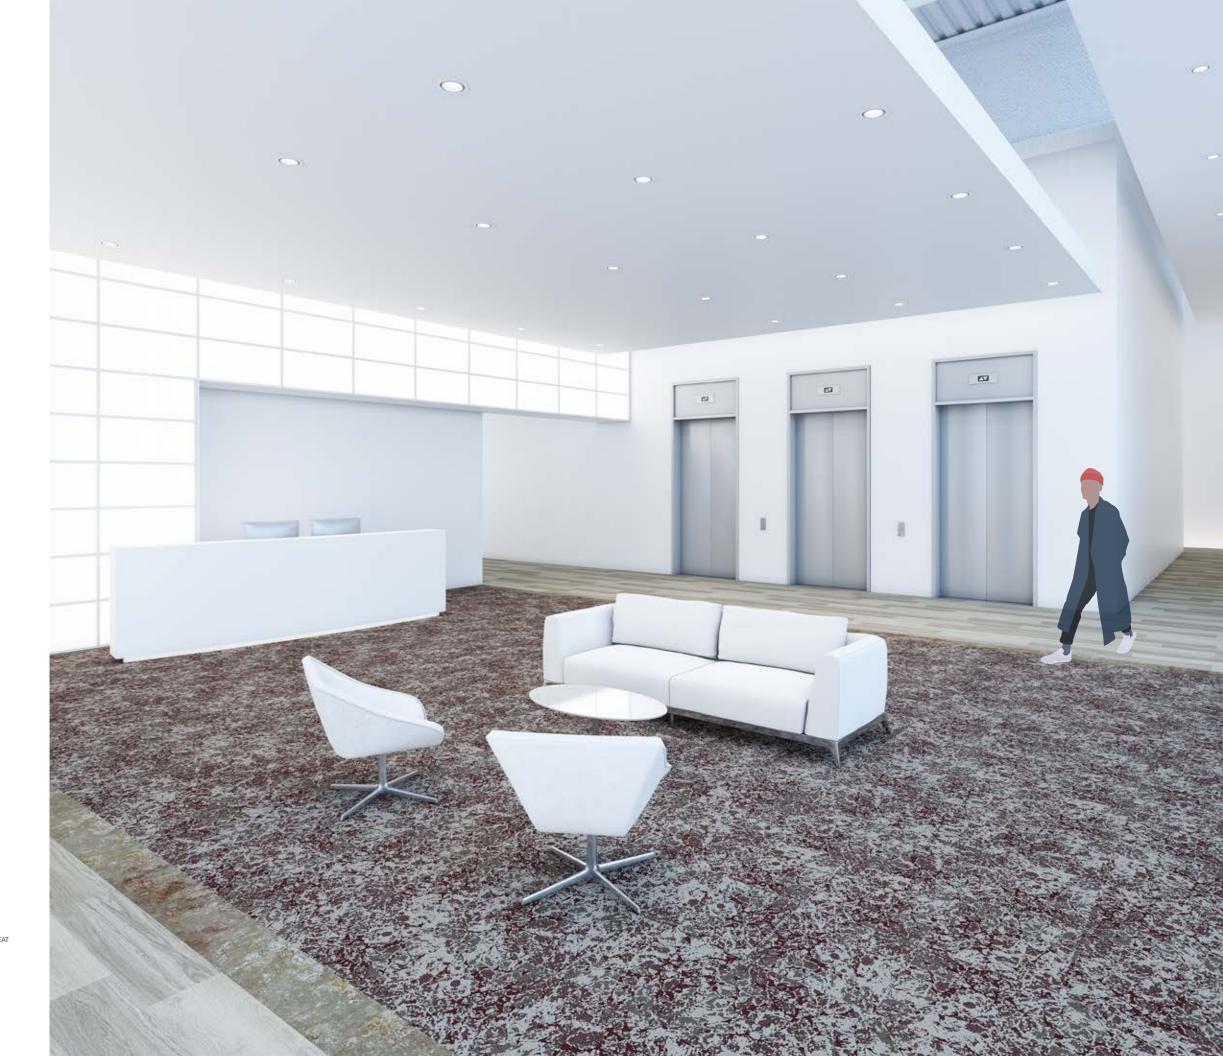

### Make a Move

First time in the city, stepping out onto a busy street corner. The sign flashes Walk, and you let yourself be swept up. Navigate the crowd to cross the street. Land at the front door. Come inside. You're welcome here.