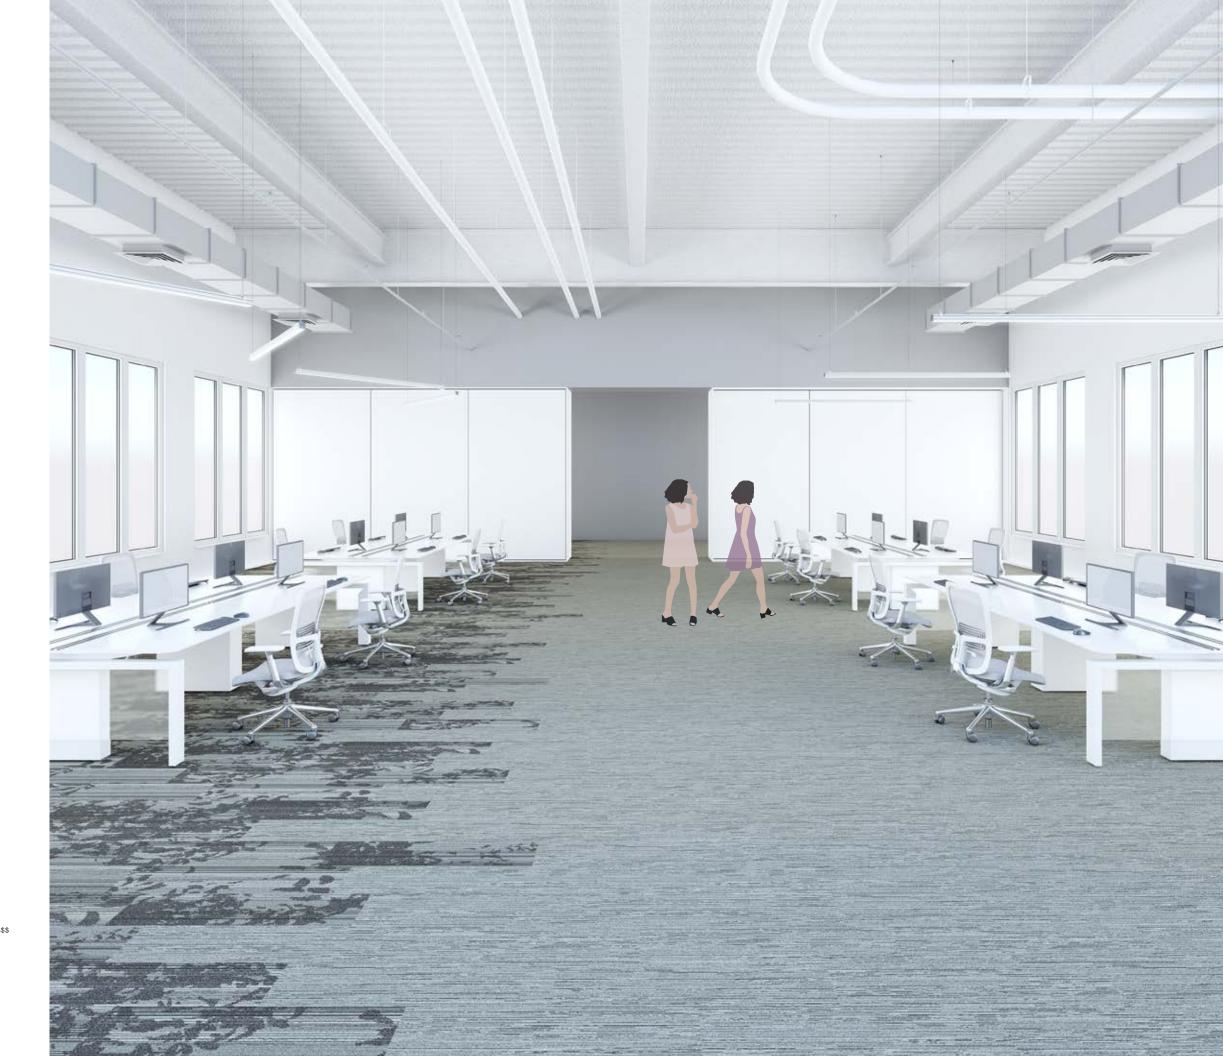

### Make a Move

First time in the city, stepping out onto a busy street corner. The sign flashes Walk, and you let yourself be swept up. Navigate the crowd to cross the street. Land at the front door. Come inside. You're welcome here.

# POP<sup>®</sup>

Shift between spaces. From the staccato of a busy hallway to a bold stripe of colour that directs and delights, floors signal something new. When the right foundation is in place, floors are a visual cue.

We named our first edition of POP 'SHIFT', because that's exactly what it does. Bold stripes of colour that guide. Clever placement that positions. When the right floor is in place, a shift makes sense.