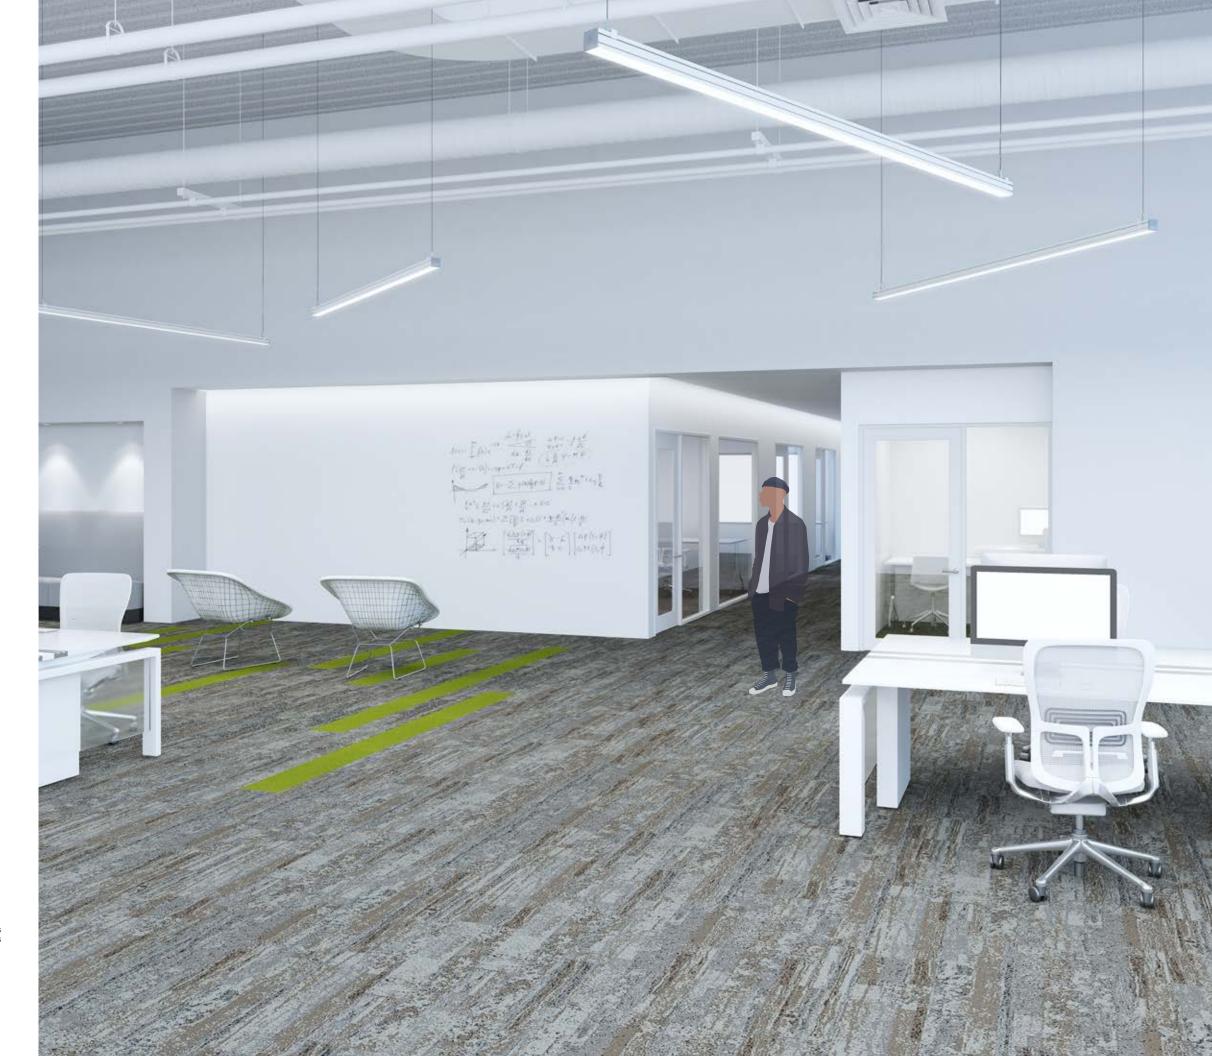

### Make a Move

First time in the city, stepping out onto a busy street corner. The sign flashes Walk, and you let yourself be swept up. Navigate the crowd to cross the street. Land at the front door. Come inside. You're welcome here.

# Align

Like your favourite pocket park, it's a small reprieve, a spot for a short, casual chat and a breath of fresh air before moving on. Feel yourself transition into work mode, then get ready to tackle the to-do list.