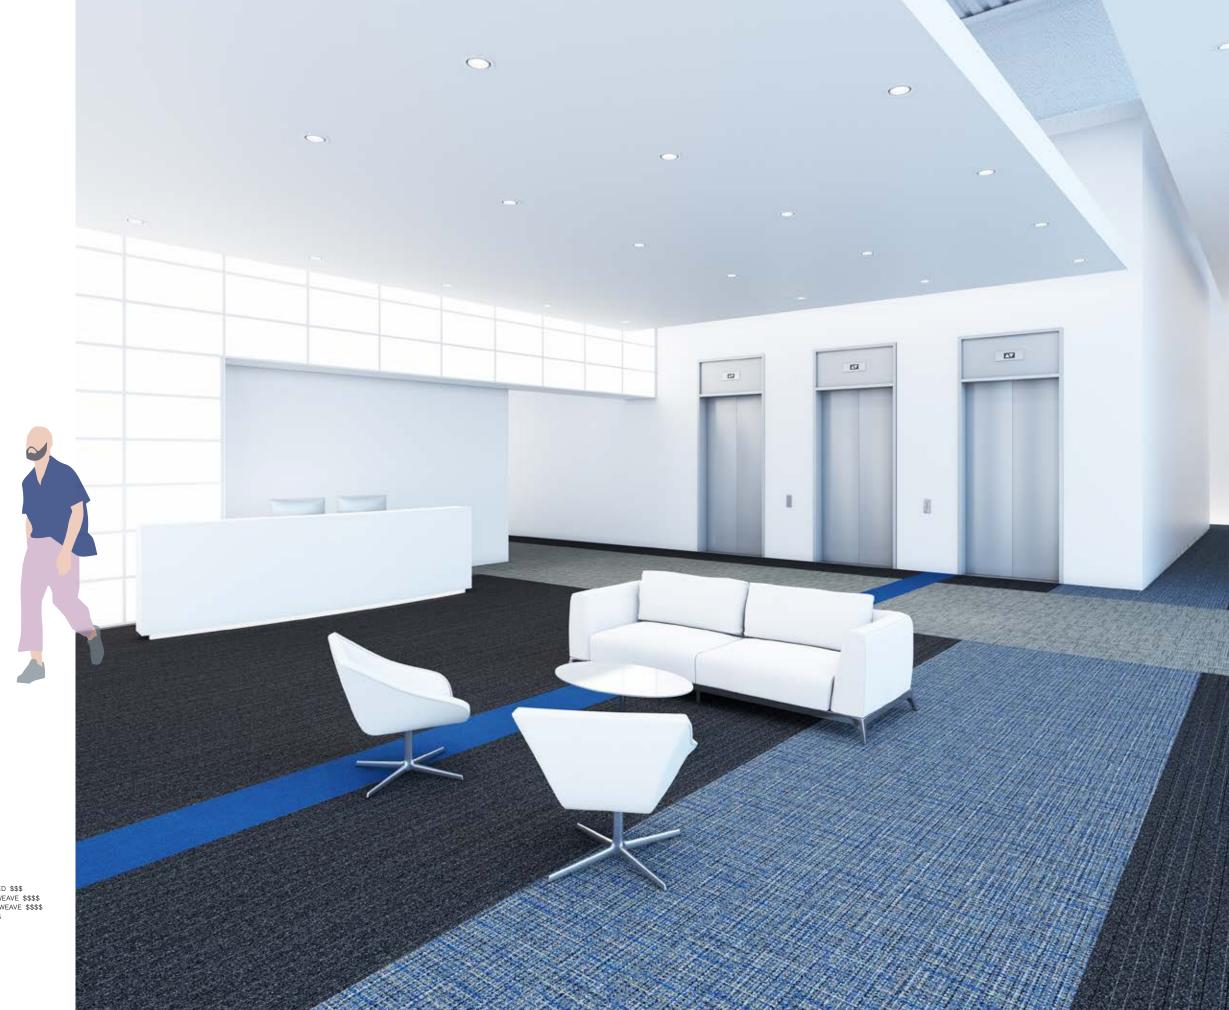

### Make a Move

First time in the city, stepping out onto a busy street corner. The sign flashes Walk, and you let yourself be swept up. Navigate the crowd to cross the street. Land at the front door. Come inside. You're welcome here.

WW860 BLACK TWEED \$\$\$
WW895 HIGHLAND WEAVE \$\$\$\$
WW895 MOORLAND WEAVE \$\$\$\$
ON LINE AZURE \$\$\$