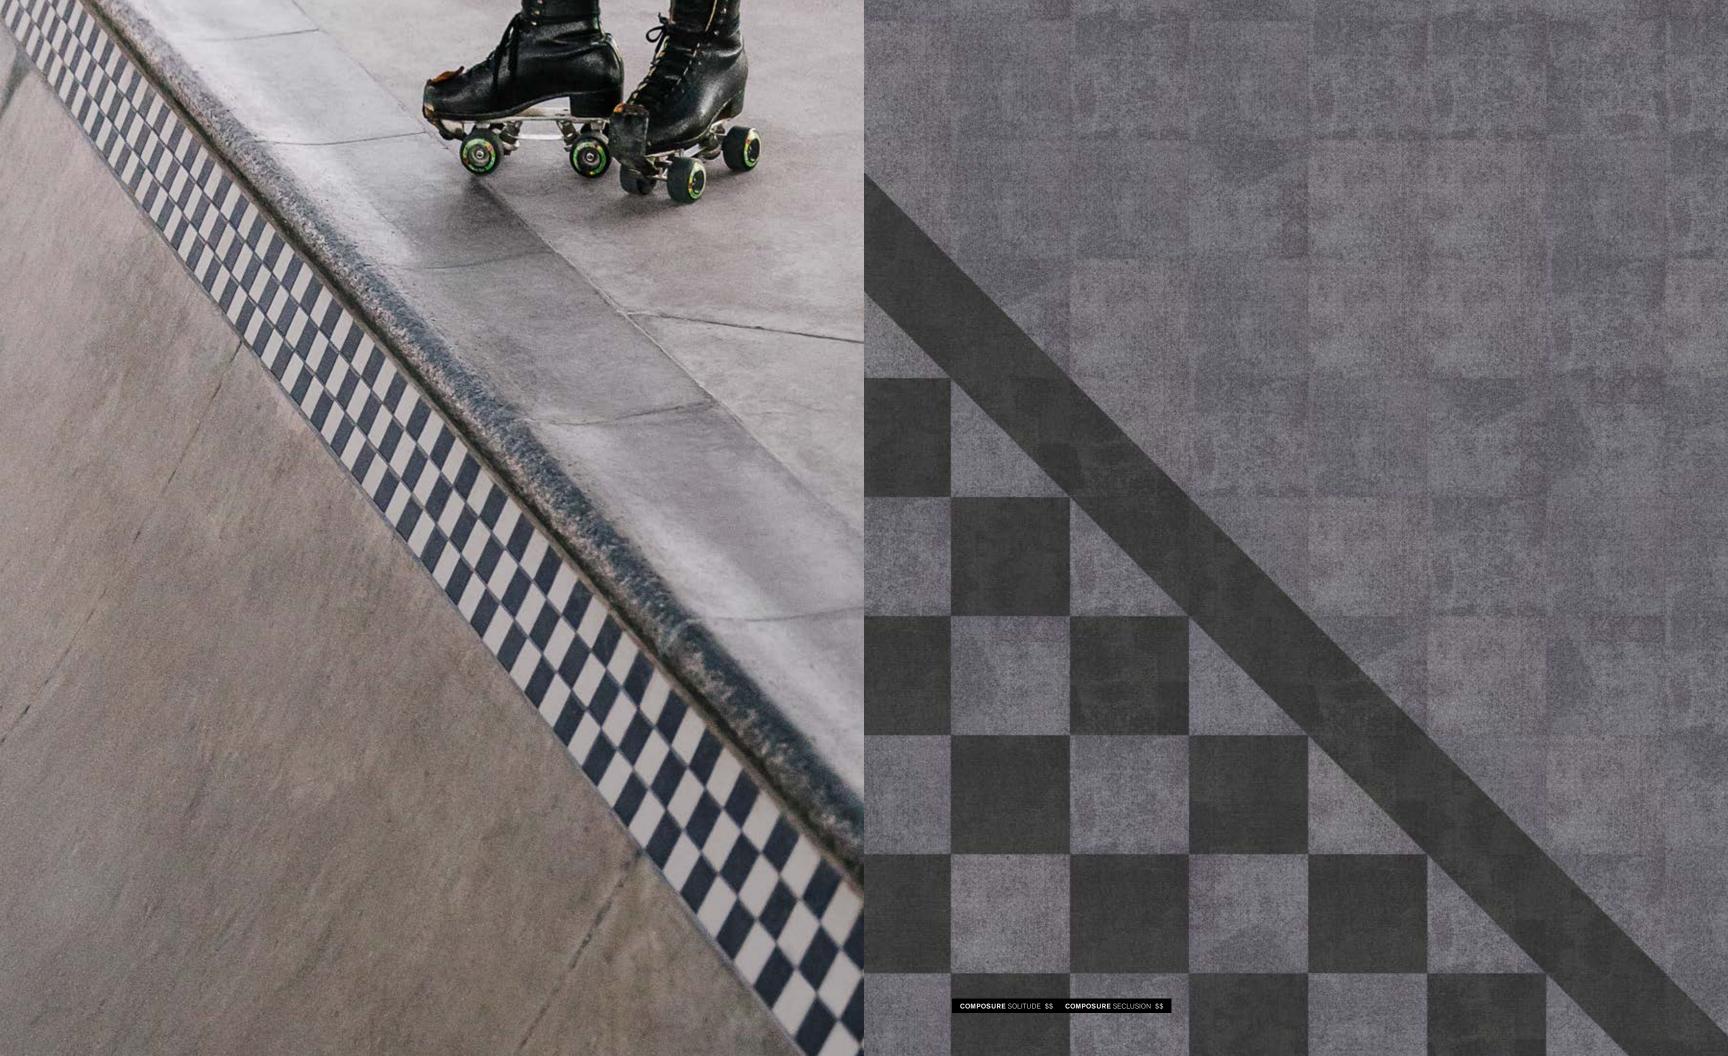

# Mindfulness

B601 BLACK SEA \$\$\$\$ B602 BLACK SEA \$\$\$\$ B603 BLACK SEA \$\$\$\$

MOSS SLATE/MOSS \$\$\$\$
MOSS IN STONE SLATE EDGE \$\$\$\$
SETT IN STONE SLATE \$\$\$\$

FLOW STRIPES ICE \$\$
COMPOSURE SECLUSION \$\$