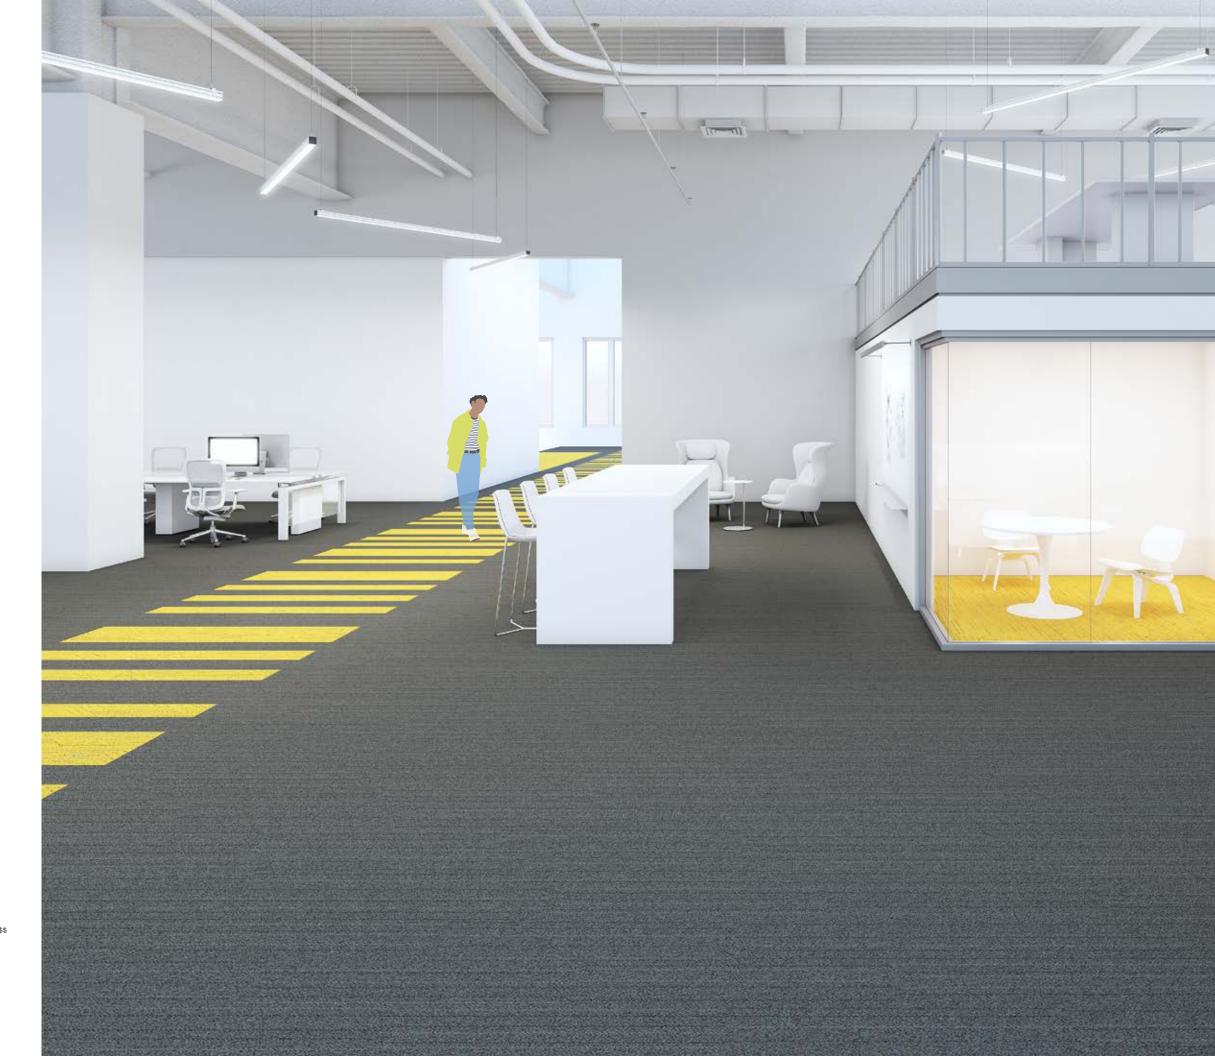

# **Morning Stroll**

It's the proverbial yellow brick road paving your favourite café-lined street. Squint a little and you might spy someone skipping from one to the next. Here's the way of the morning joke, the kind word, the lunch invitation. So slow down and enjoy.