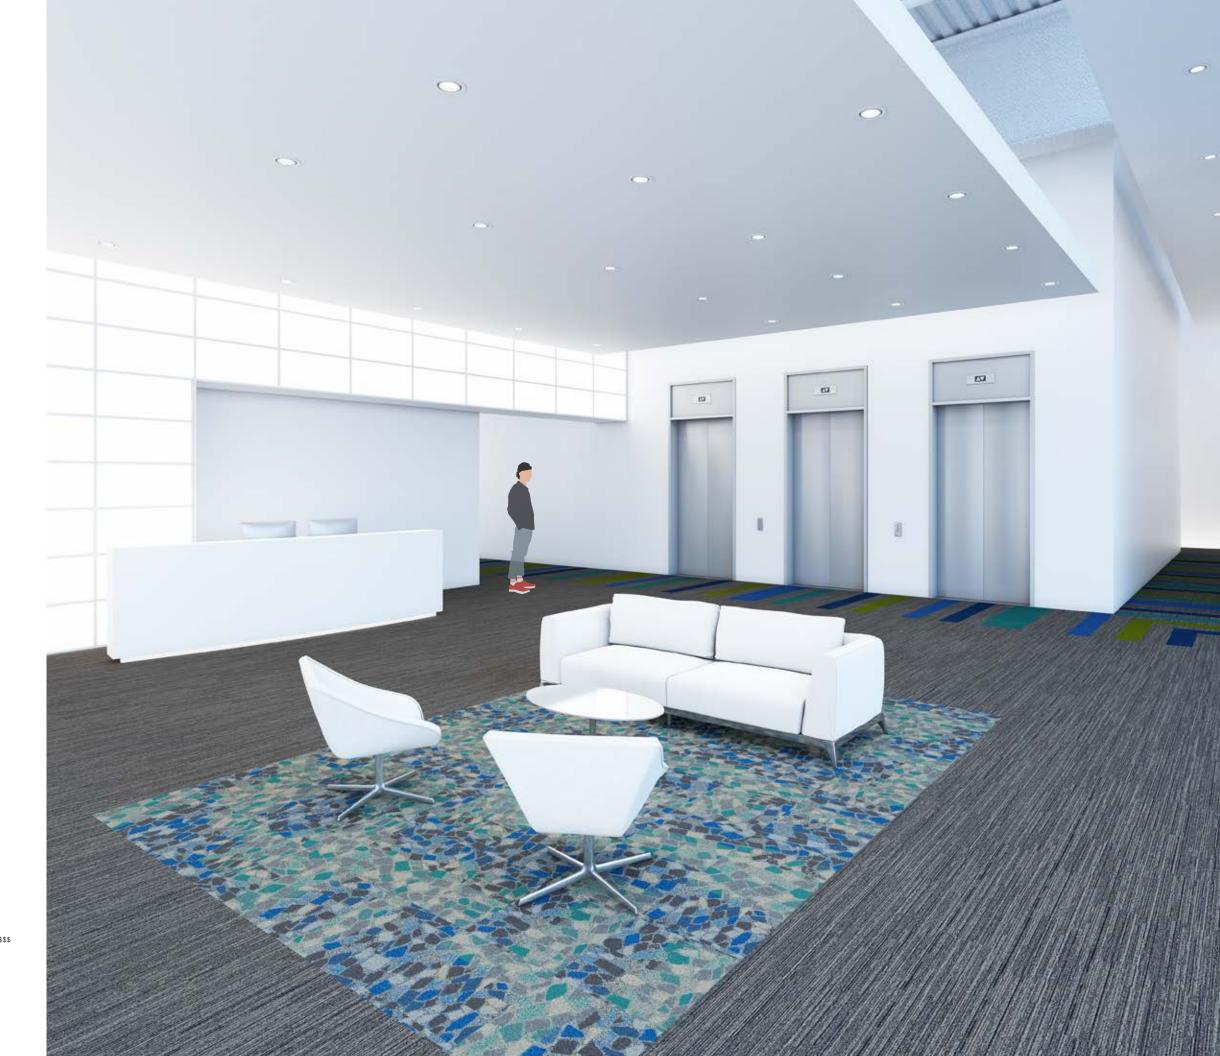

Every space makes an impact. POP encourages a shift from one space to another. Positively, and confidently.

Smart floor design signals a change, creates an edge, and subtly steers people in the right direction. POP2 has carpet and LVT floors that spark solutions and inspire you to make the most of any space.

POP delivers better products fast, so you can create positive spaces at speed. Explore fresh design with our newest products. Browse styles, colours, materials, and patterns. See something you like? It can be underfoot before you know it.