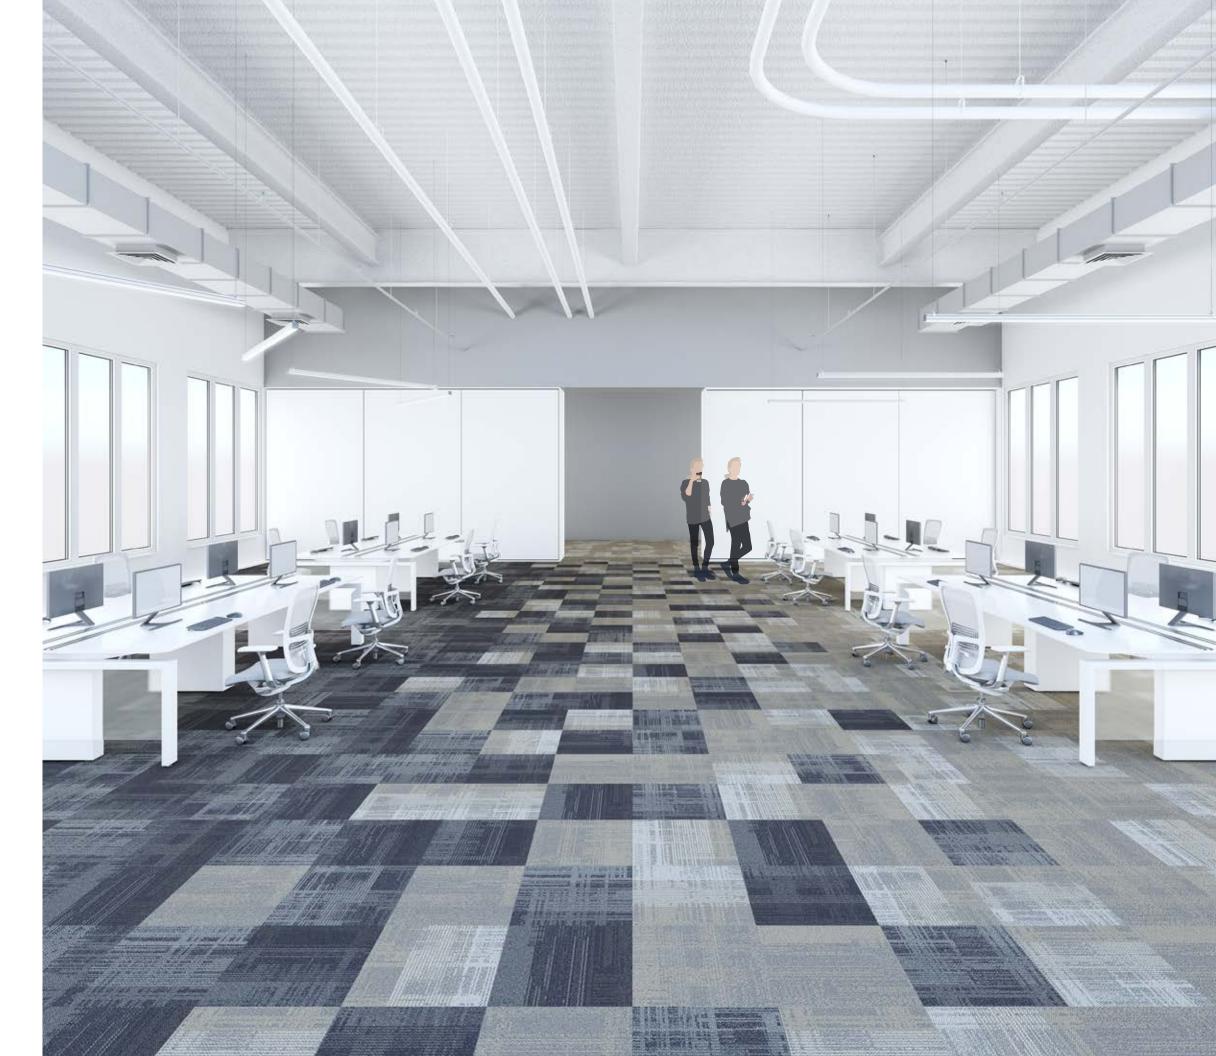

# POP<sup>®</sup>

Shift between spaces. From the staccato of a busy hallway to a bold stripe of colour that directs and delights, floors signal something new. When the right foundation is in place, floors are a visual cue.

We named our first edition of POP 'SHIFT', because that's exactly what it does. Bold stripes of colour that guide. Clever placement that positions. When the right floor is in place, a shift makes sense.

Every space makes an impact. POP encourages a shift from one space to another. Positively, and confidently.

Smart floor design signals a change, creates an edge, and subtly steers people in the right direction. POP2 has carpet and LVT floors that spark solutions and inspire you to make the most of any space.

POP delivers better products fast, so you can create positive spaces at speed. Explore fresh design with our newest products. Browse styles, colours, materials, and patterns. See something you like? It can be underfoot before you know it.