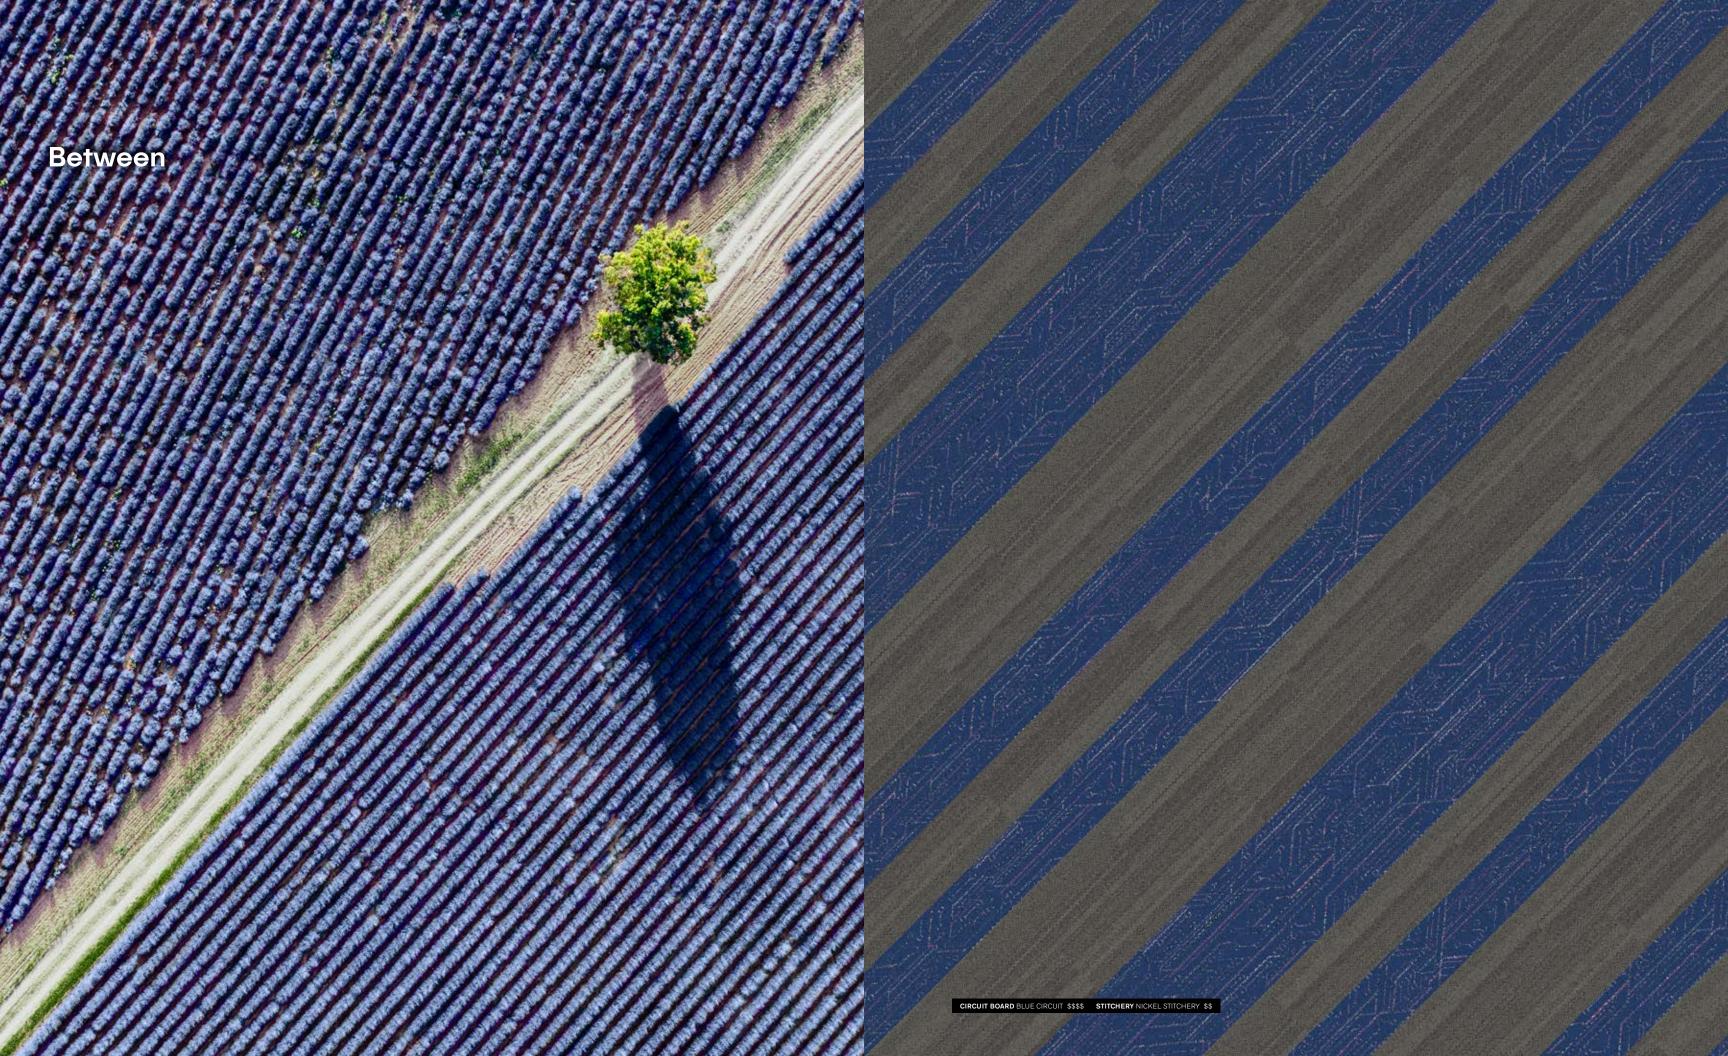

# Mindfulness

Stop off here to snatch a few deep breaths and get perspective. Scattered squares create an invitation for others to join. Before you know it, new ideas breeze in on fresh oxygen and you're writing on the wall. Whether it's solo meditation or a group flow, a short vinyasa always clears the mind.

CIRCUIT BOARD YELLOW CIRCUIT \$\$\$\$
PLAIN STITCH NICKEL PLAIN \$\$