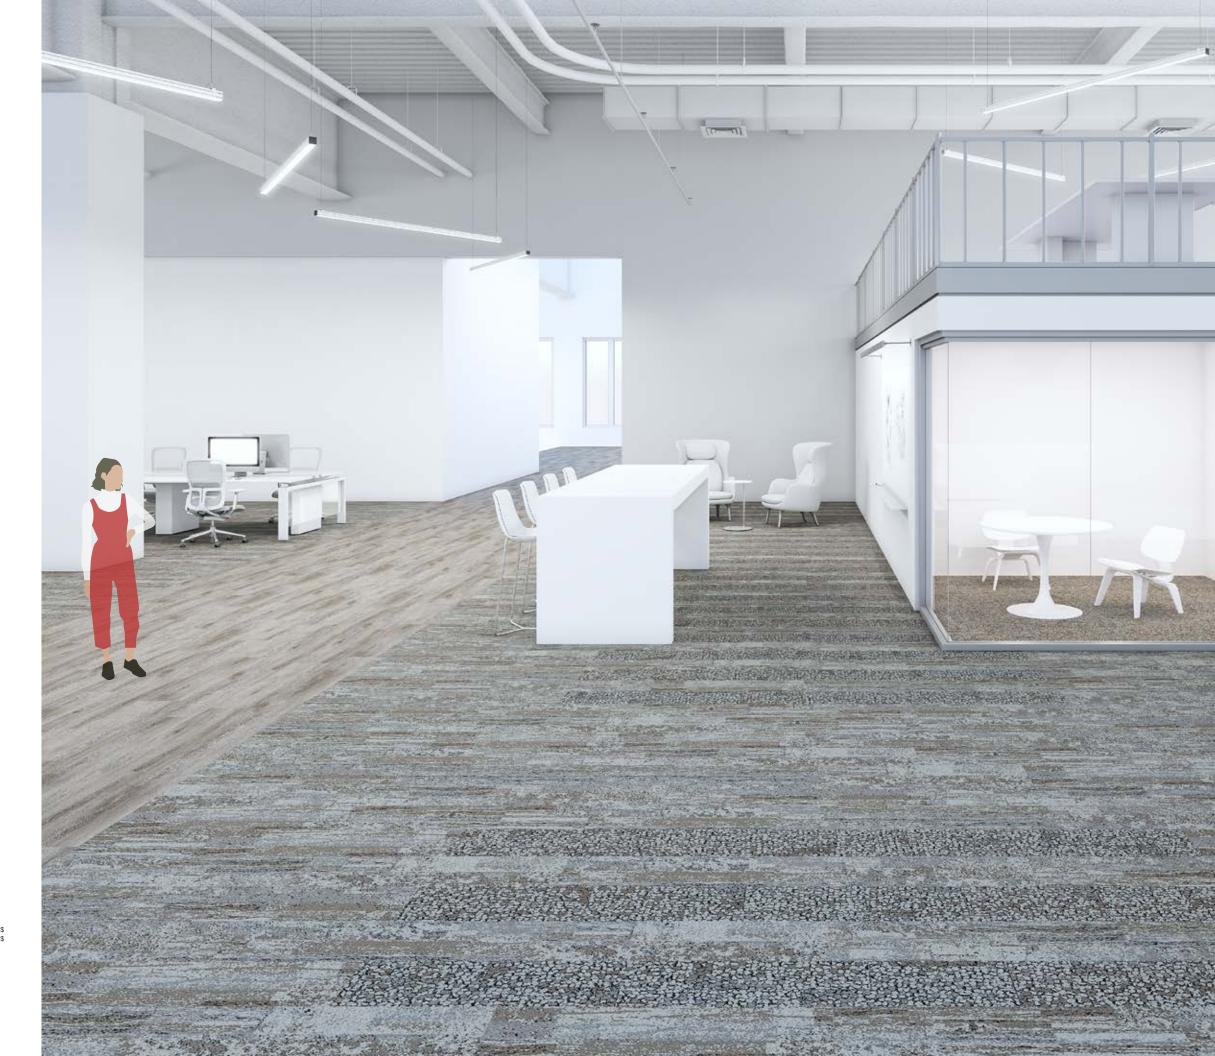

# POP<sup>®</sup>

Shift between spaces. From the staccato of a busy hallway to a bold stripe of colour that directs and delights, floors signal something new. When the right foundation is in place, floors are a visual cue.

Every space makes an impact. POP encourages a shift from one space to another. Positively, and confidently.

Smart floor design signals a change, creates an edge, and subtly steers people in the right direction. POP2 has carpet and LVT floors that spark solutions and inspire you to make the most of any space.

POP delivers better products fast, so you can create positive spaces at speed. Explore fresh design with our newest products. Browse styles, colours, materials, and patterns. See something you like? It can be underfoot before you know it.