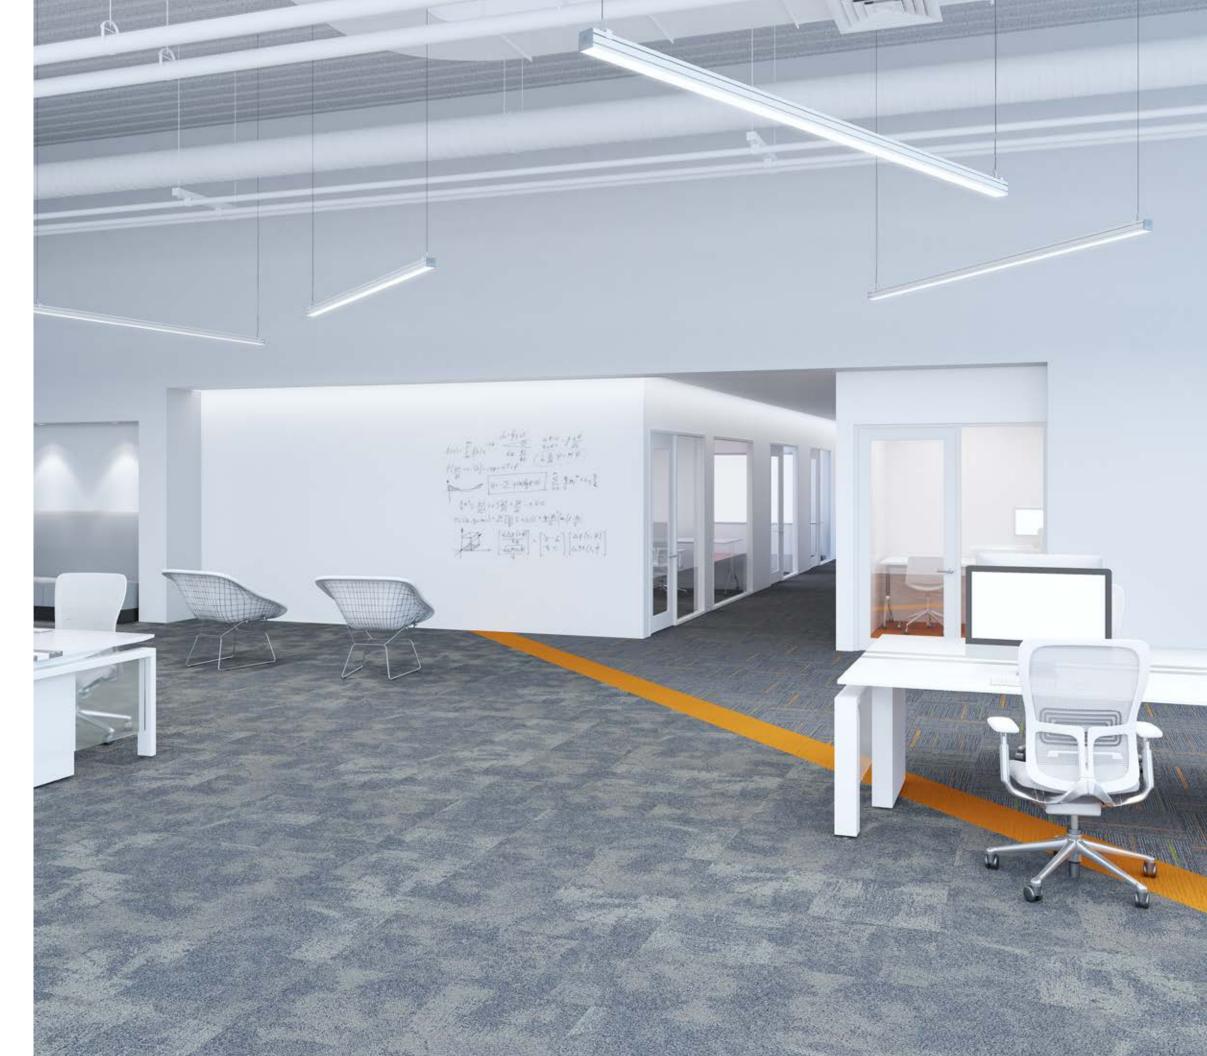

### Circulate

Like a well-lit path guides joggers at dusk, your movement here is clear. Loiter at the colourful edges if you want, but the bright patch of pattern in the center makes it perfectly obvious where you're headed next.

#### Circulate

VIVA COLORES NARANJA \$\$
AE317 PERSIMMON \$\$
ON LINE PERSIMMON \$\$\$
AE311 BISCUIT \$\$
COMPOSURE CONTENT \$\$

WW860 LINEN TWEED \$\$\$ WW890 CHARCOAL DOBBY \$\$\$\$ MOD CAFÉ STAR CHARCOAL \$\$\$\$