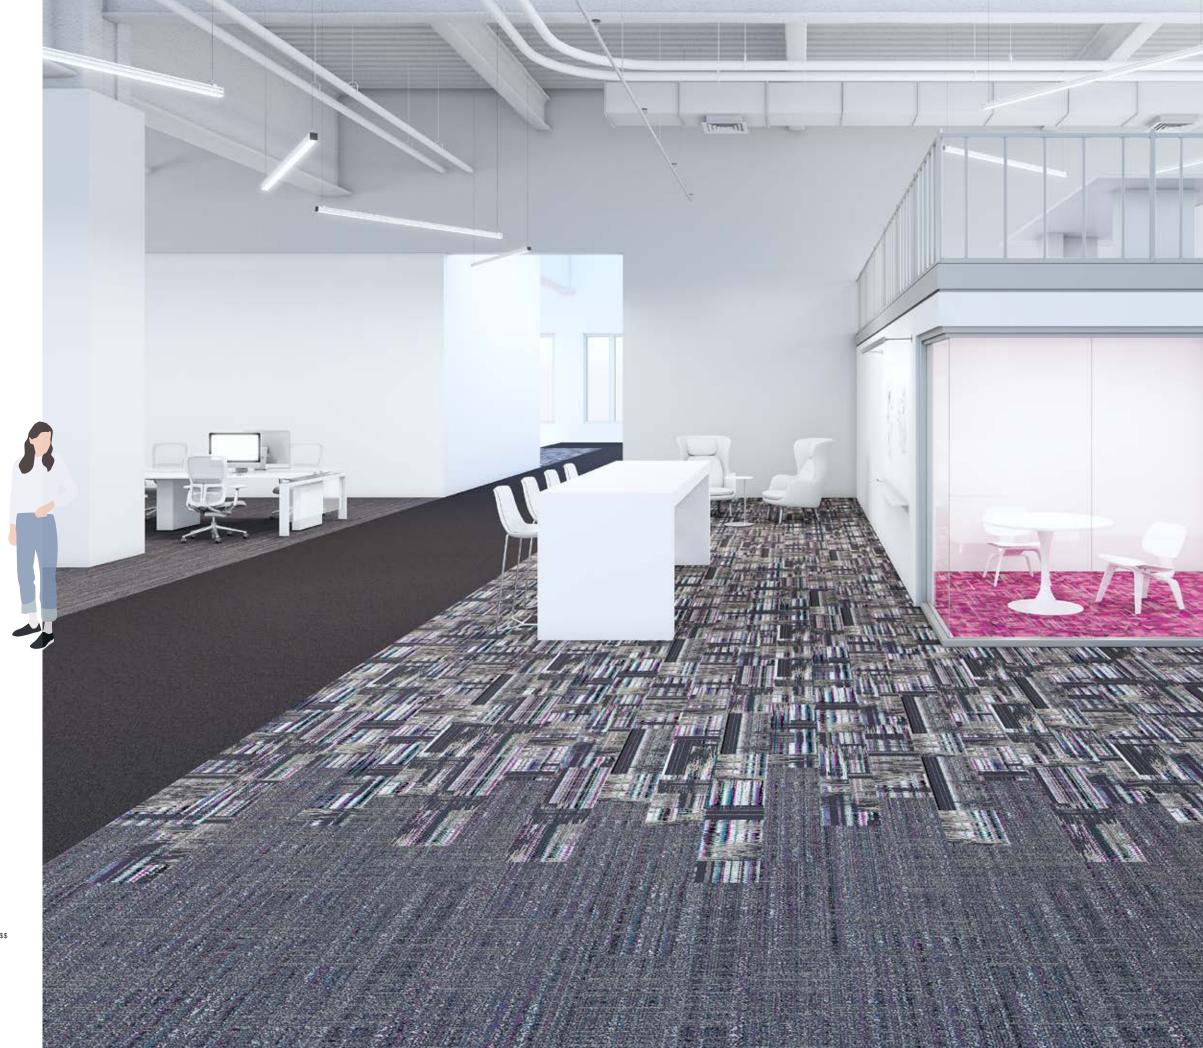

Every space makes an impact. POP encourages a shift from one space to another. Positively, and confidently.

Smart floor design signals a change, creates an edge, and subtly steers people in the right direction. POP2 has carpet and LVT floors that spark solutions and inspire you to make the most of any space.

POP delivers better products fast, so you can create positive spaces at speed. Explore fresh design with our newest products. Browse styles, colours, materials, and patterns. See something you like? It can be underfoot before you know it.