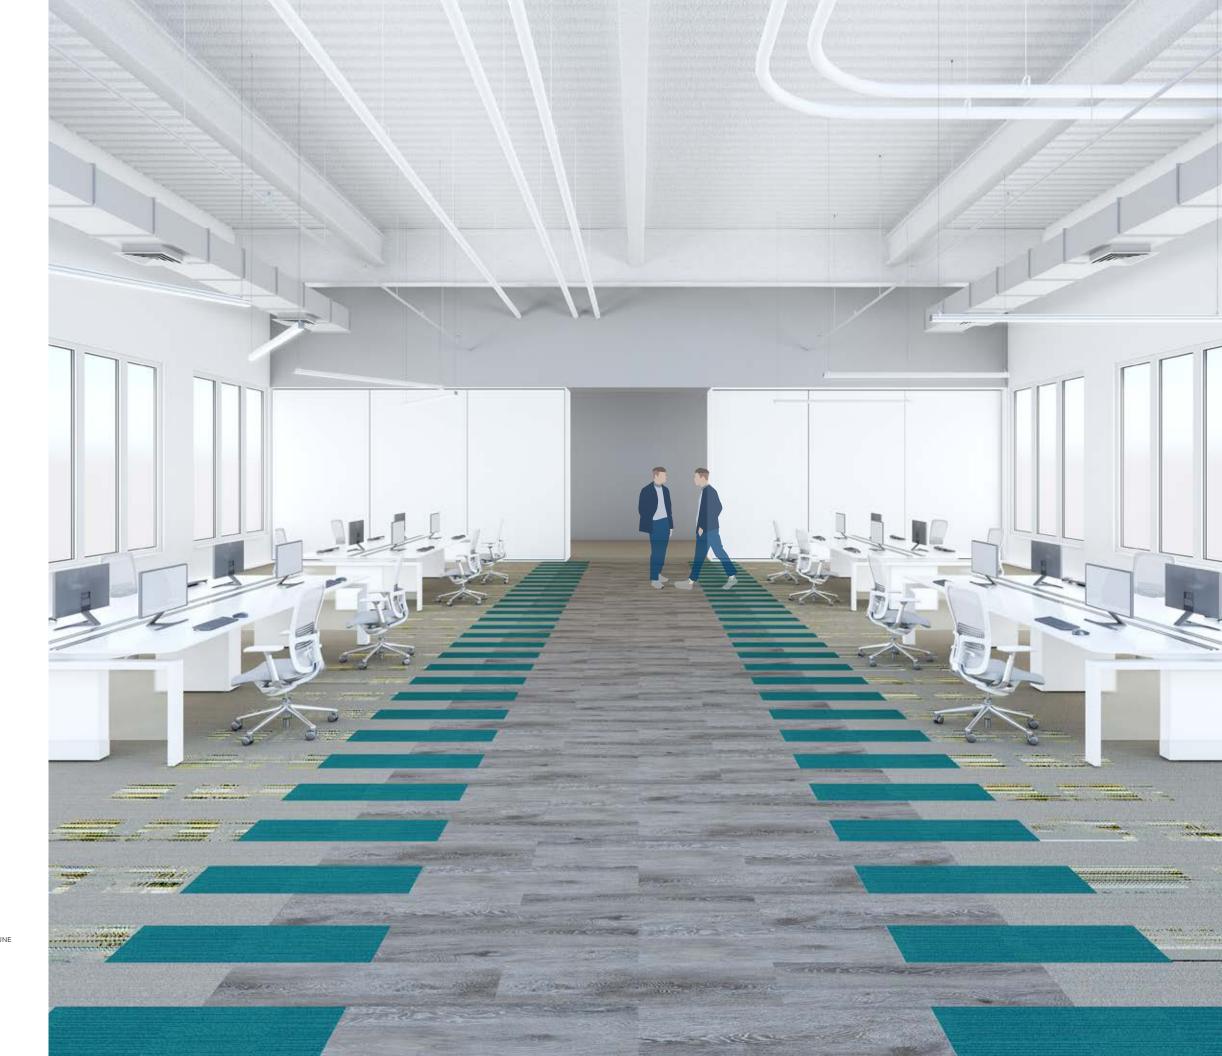

# POP<sup>®</sup>

Shift between spaces. From the staccato of a busy hallway to a bold stripe of colour that directs and delights, floors signal something new. When the right foundation is in place, floors are a visual cue.

We named our first edition of POP 'SHIFT', because that's exactly what it does. Bold stripes of colour that guide. Clever placement that positions. When the right floor is in place, a shift makes sense.

Every space makes an impact. POP encourages a shift from one space to another. Positively, and confidently.

Smart floor design signals a change, creates an edge, and subtly steers people in the right direction. POP2 has carpet and LVT floors that spark solutions and inspire you to make the most of any space.