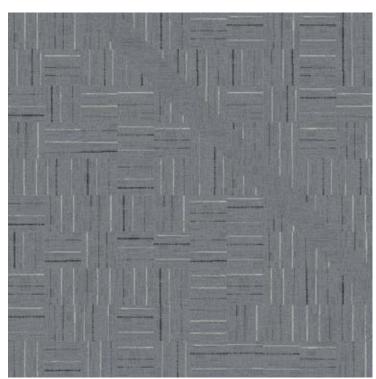

#### Circulate

VIVA COLORES NARANJA \$\$
AE317 PERSIMMON \$\$
ON LINE PERSIMMON \$\$\$
AE311 BISCUIT \$\$
COMPOSURE CONTENT \$\$

WW860 LINEN TWEED \$\$\$ WW890 CHARCOAL DOBBY \$\$\$\$ MOD CAFÉ STAR CHARCOAL \$\$\$\$