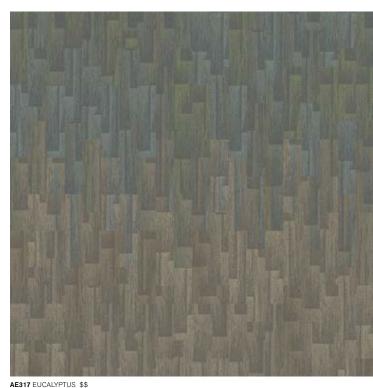

#### Launch

AE310 FOG \$\$ AE315 GREIGE/PERSIMMON \$\$

AE311 BISCUIT \$\$ AE317 EUCALYPTUS \$\$

FLOW STRIPES SURF \$\$
FLOW BRIGHTS SEAGRASS \$\$