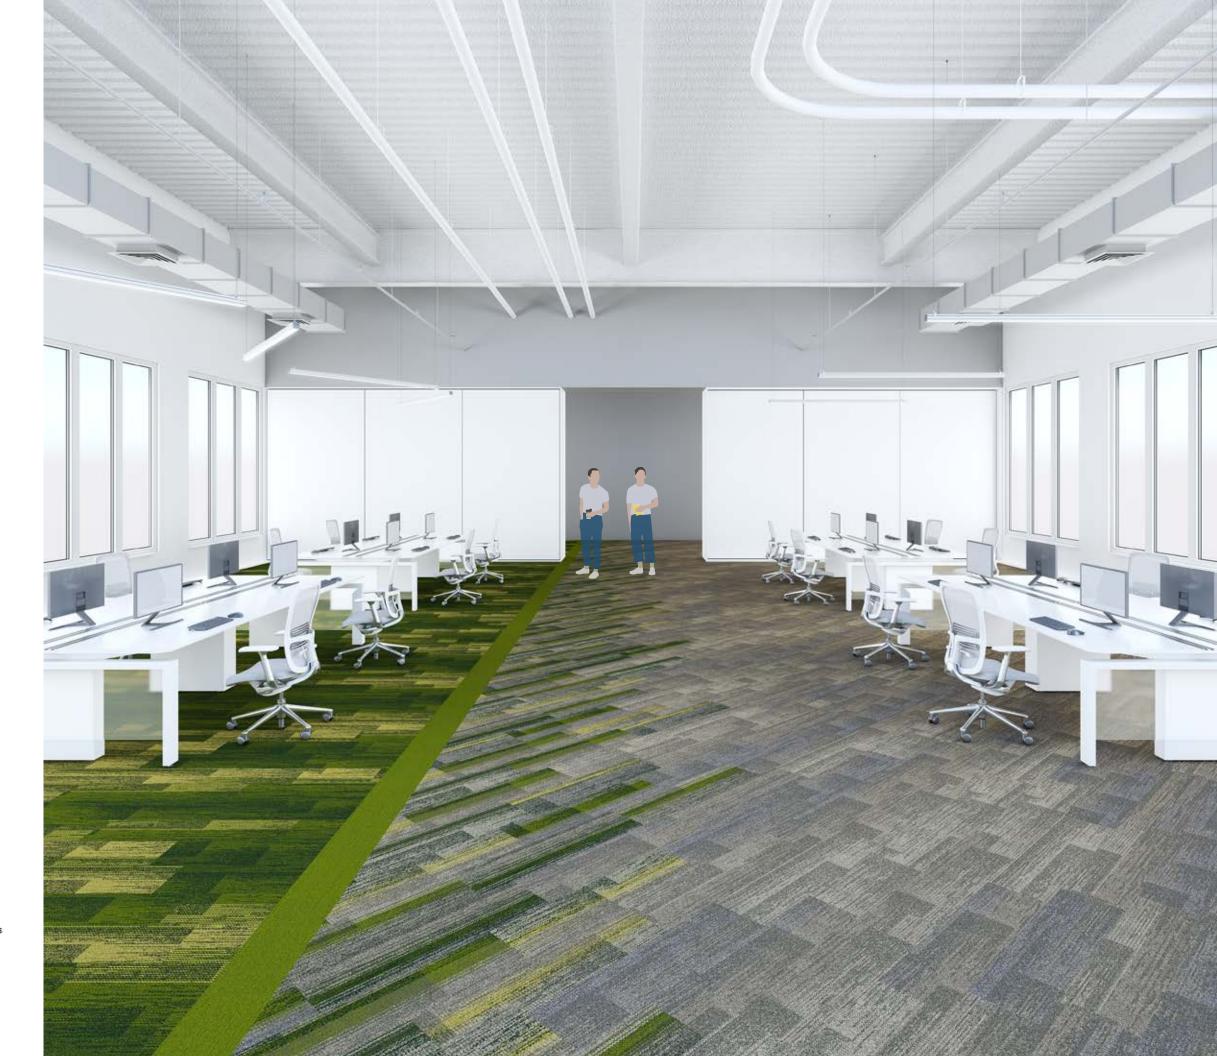

### Same But Different

A whipstitched walkway invites you to a perfectly imperfect flex space. Give permission. Welcome newcomers. Enjoy the interplay between hard and soft surfaces. And encourage thoughtful alterations to define a space tailormade for everyone working together.

### Same But Different

UR303 CHARCOAL \$\$\$
VIVA COLORES VERDE PRIMAVERA \$\$
AE312 SMOKE/ACCENT \$\$