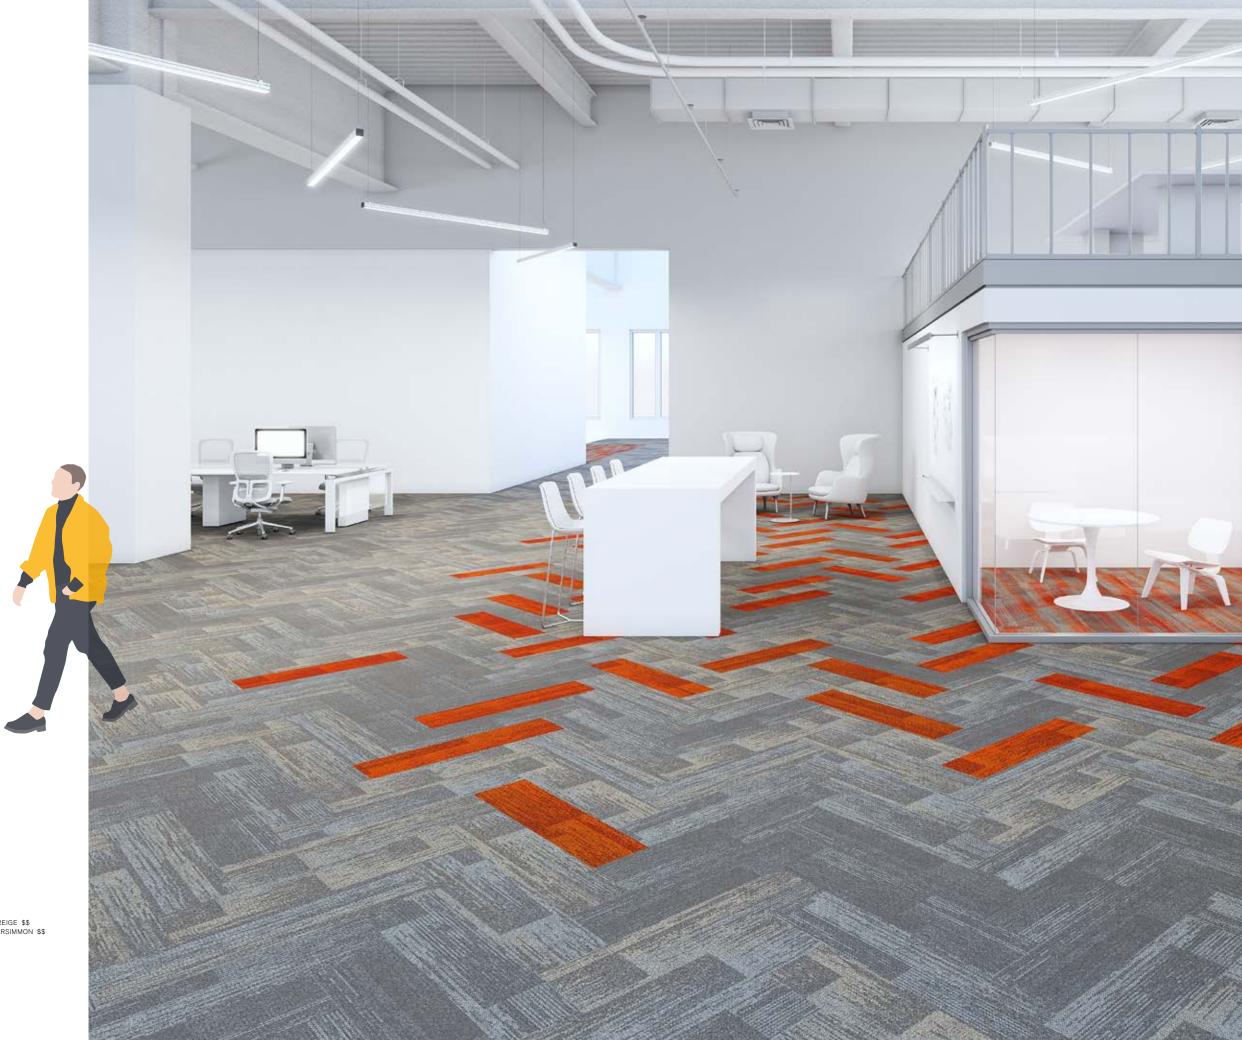

# POP<sup>®</sup>

Shift between spaces. From the staccato of a busy hallway to a bold stripe of colour that directs and delights, floors signal something new. When the right foundation is in place, floors are a visual cue.

We named our first edition of POP 'SHIFT', because that's exactly what it does. Bold stripes of colour that guide. Clever placement that positions. When the right floor is in place, a shift makes sense.

Every space makes an impact. POP encourages a shift from one space to another. Positively, and confidently.

Smart floor design signals a change, creates an edge, and subtly steers people in the right direction. POP2 has carpet and LVT floors that spark solutions and inspire you to make the most of any space.

POP delivers better products fast, so you can create positive spaces at speed. Explore fresh design with our newest products. Browse styles, colours, materials, and patterns. See something you like? It can be underfoot before you know it.