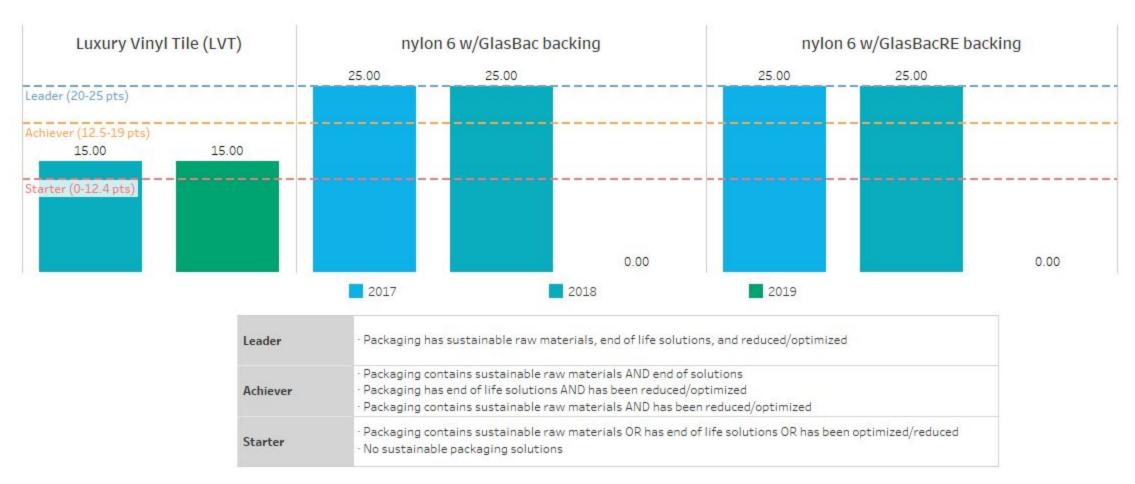

### Packaging

LVT packaging has sustainable raw materials and is 100% recyclable. Optimize LVT packaging, and update outdated packaging documentation for nylon 6/GlasBac backing and nylon 6w/GlasBacRE backing to earn higher credit.