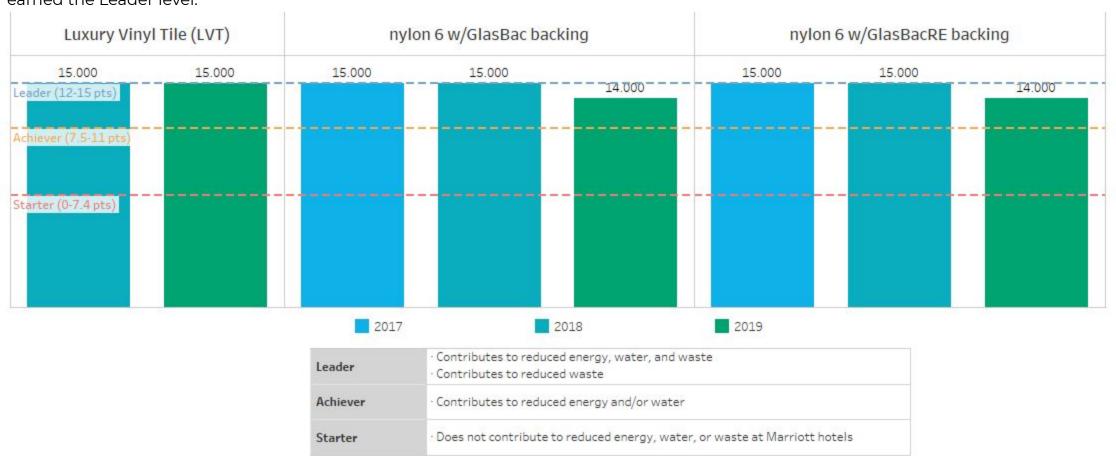

# Hotel Impact

Luxury Vinyl Tile (LVT) contributes to reduced waste at Marriott Hotels. Nylon 6 w/GlasBac backing and nylon 6 w/GlacBacRE backing contribute to reduced water and waste at Marriott Hotels and have R&D underway for contributing to reduced energy. All products have earned the Leader level.