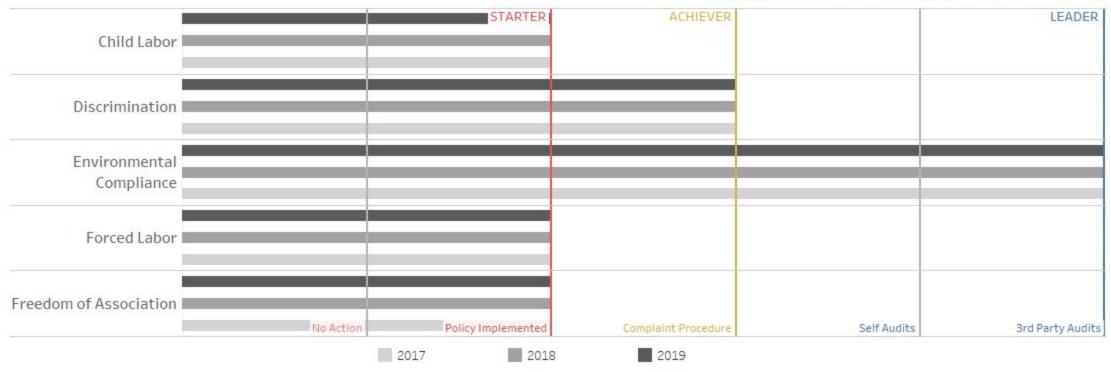

# Production - Social - Facility Detail

Self and 3<sup>rd</sup> party audits have been conducted for child labor, discrimination, environmental compliance and forced labor. Conduct self and 3<sup>rd</sup> party audits regarding freedom of association at Interface LVT Supplier facility to earn higher credit.

Interface LVT Supplier - NDC

Product Family: Luxury Vinyl Tile(LVT)

### Production - Social - Facility Detail

3<sup>rd</sup> party audits have been conducted regarding environmental compliance at Interface Americas: Joseph Kyle Plant. Conduct self audit for discrimination and implement a complaints procedure for child labor, forced labor, and freedom of association to earn higher credit.

Interface Americas: Joseph Kyle Plant - DC