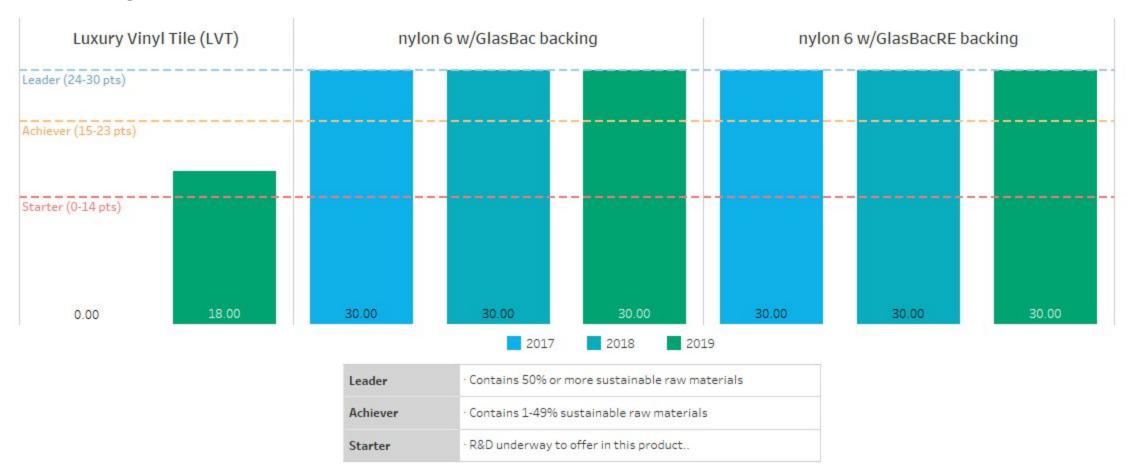

#### Raw Materials

Nylon product families contain pre- and post-consumer recycled content and rapidly renewable materials, earning the Leader level. Luxury Vinyl Tile(LVT) has increased its sustainable raw materials by 25%. Further increase the percentage of sustainable raw materials in LVT to earn higher credit.