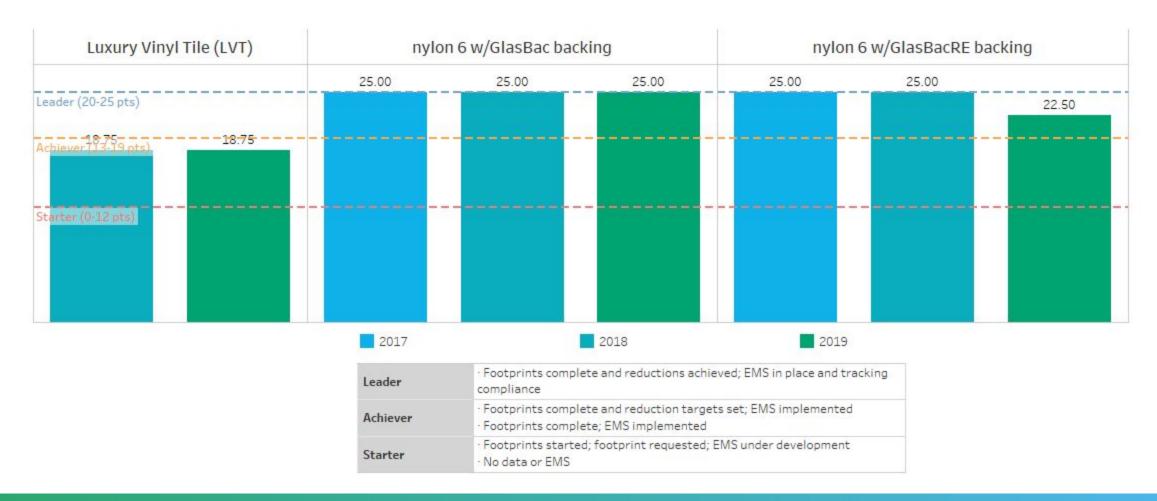

#### Raw Materials

Nylon product families contain pre- and post-consumer recycled content and rapidly renewable materials, earning the Leader level. Luxury Vinyl Tile(LVT) has increased its sustainable raw materials by 25%. Further increase the percentage of sustainable raw materials in LVT to earn higher credit.

#### Production - Environmental

Nylon 6 w/GlasBac backing and nylon 6w/GlasBacRE backing have footprint complete, reductions achieved and EMS in place, earning the Leader level. LVT has footprints completed. Set reduction targets to earn a higher score.