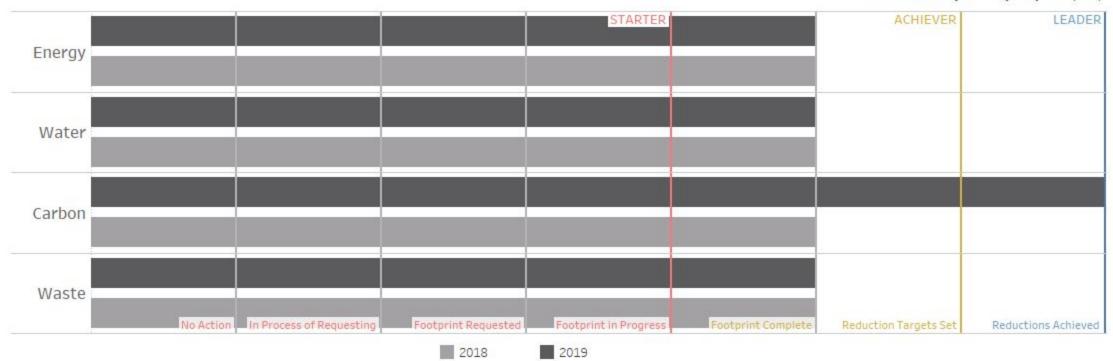

### Production - Environmental - Facility Detail

Carbon reductions have been achieved at Interface LVT Supplier, earning the Leader level. Energy, water, and waste footprints have been completed. Set reduction targets for energy, water, and waste to earn higher credit.

Interface LVT Supplier - NDC