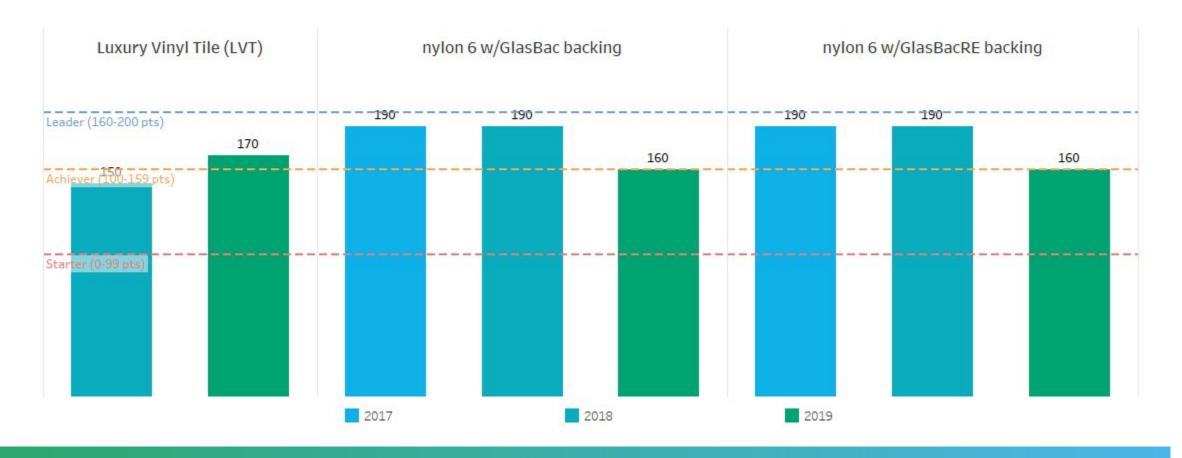

# Interface Americas Inc is performing at the Leader level

**Key Changes:** Packaging documentation for nylon 6 w/GlasBac backing and nylon 6 w/GlasBacRE backing is outdated.

Opportunities for Improvement: Update packaging documentation to earn higher credit.

#### Production - Environmental

Nylon 6 w/GlasBac backing and nylon 6w/GlasBacRE backing have footprint complete, reductions achieved and EMS in place, earning the Leader level. LVT has footprints completed. Set reduction targets to earn a higher score.

### Production - Environmental - Facility Detail

Carbon reductions have been achieved at Interface LVT Supplier, earning the Leader level. Energy, water, and waste footprints have been completed. Set reduction targets for energy, water, and waste to earn higher credit.