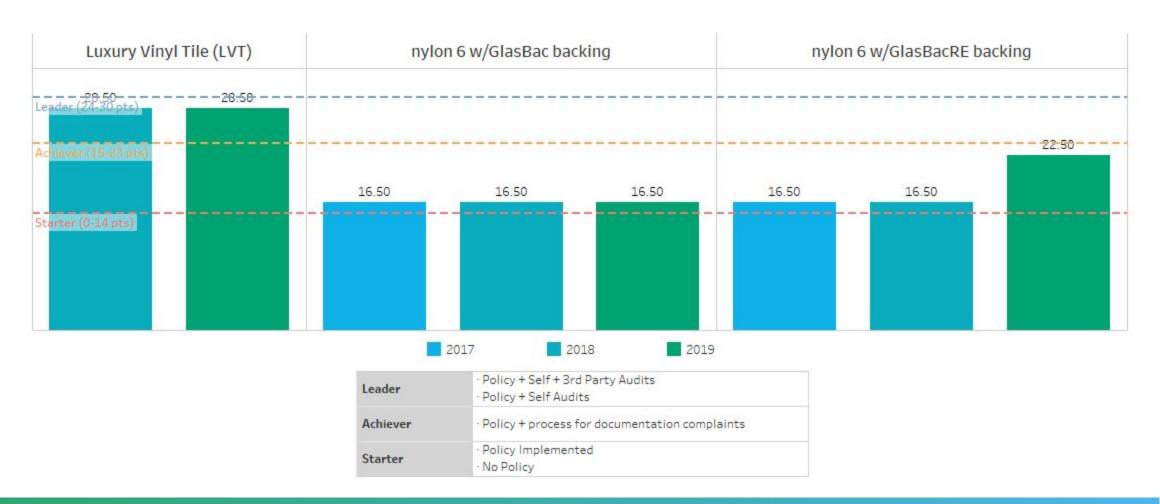

### Production - Social

Ensure social policies, complaints procedures, and audits are implemented at all facilities to earn higher credit.

# Production - Social - Facility Detail

Self and 3<sup>rd</sup> party audits have been conducted for child labor, discrimination, environmental compliance and forced labor. Conduct self and 3<sup>rd</sup> party audits regarding freedom of association at Interface LVT Supplier facility to earn higher credit.

Interface LVT Supplier - NDC

Product Family: Luxury Vinyl Tile(LVT)