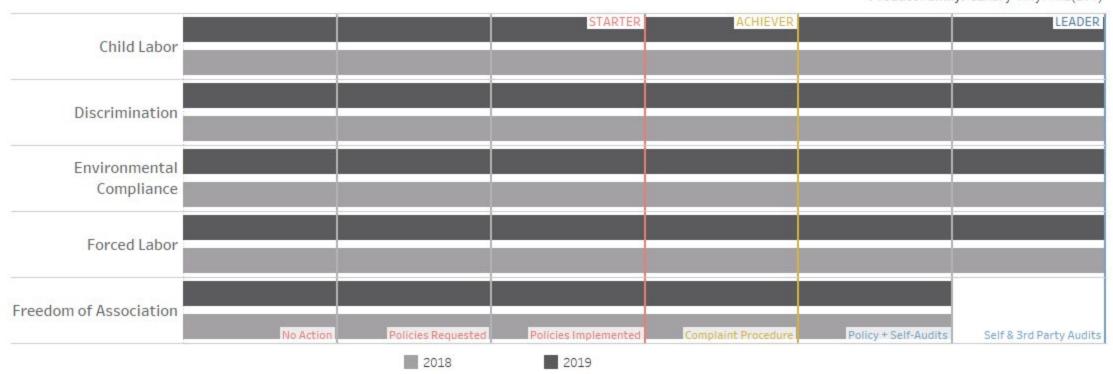

# Production - Social - Facility Detail

Self and 3<sup>rd</sup> party audits have been conducted for child labor, discrimination, environmental compliance and forced labor. Conduct self and 3<sup>rd</sup> party audits regarding freedom of association at Interface LVT Supplier facility to earn higher credit.

Interface LVT Supplier - NDC

Product Family: Luxury Vinyl Tile(LVT)

### Production - Social - Facility Detail

3<sup>rd</sup> party audits have been conducted regarding environmental compliance at Interface Americas: Joseph Kyle Plant. Conduct self audit for discrimination and implement a complaints procedure for child labor, forced labor, and freedom of association to earn higher credit.

Interface Americas: Joseph Kyle Plant - DC