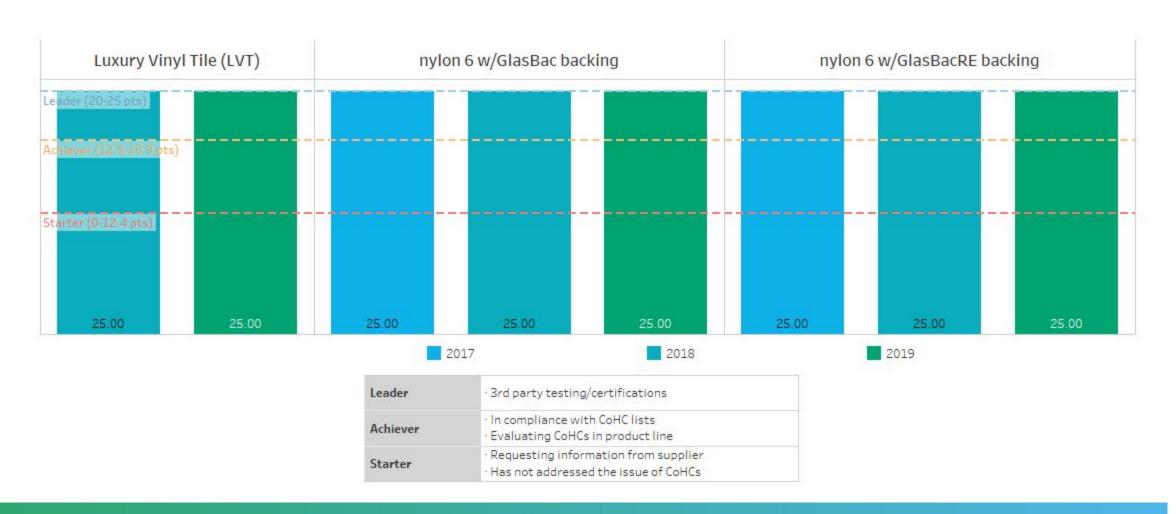

### Chemicals of Concern

All product families have 3<sup>rd</sup> party testing/certifications, earning the Leader level.