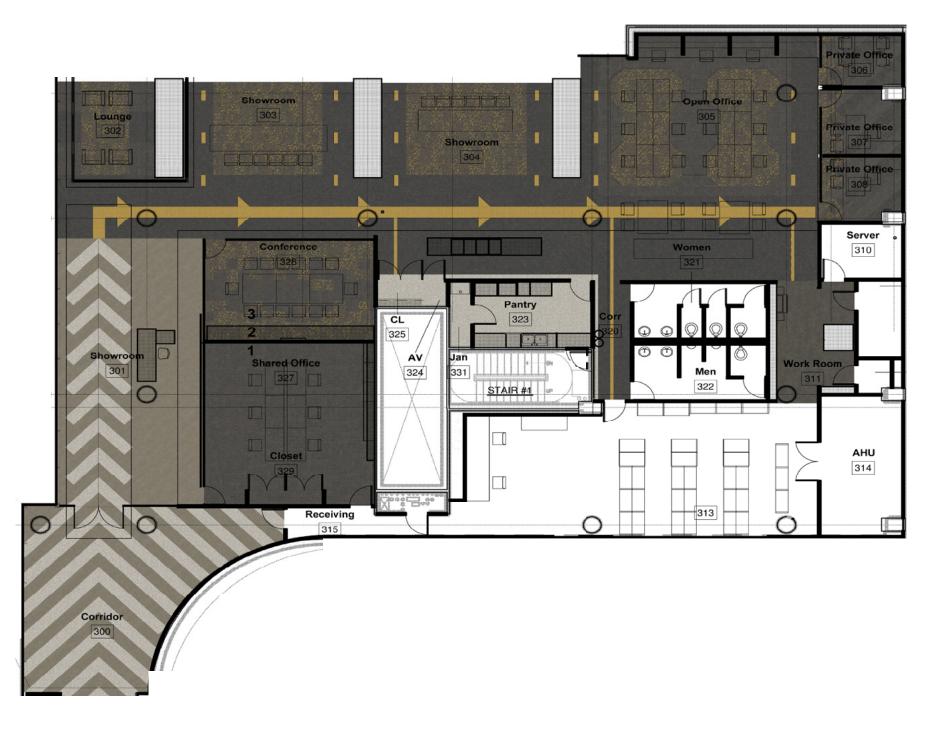

eige/Persimmon 3) AE317 105824 Persimmon



1) Step It Up 106332 Citrine 2) Source Material 106310 Charcoal 3) Upload 106296 Light Yellow



<sup>1)</sup> WW865 105374 Dale Warp 2) Winter Sun 105315 Sunrise Sun



1) Winter Sun 105315 Sunrise Sun 2) On Line 103802 Canary



Stationary



1) Walk On By A01502 Monochrome 2) Walk Of Life A01202 Pumice



1) WW860 105354 Black Tweed 2) WW865 105370 Moorland Warp 3) WW865 105371 Fuchsia Warp 4) WW870 105345 Charcoal Weft



1) Broome Street 106212 Yellow Glass 2) Mercer Street 105764 Iron Circles 3) Wheler Street 105651 Iron Square 4) Step It Up 106332 Citrine



1) Ice Breaker 105771 Granite 2) Ice Breaker 106577 Aquamarine 3) Ice Breaker 105772 Bluestone



1) Ice Breaker 105771 Granite 2) Viva Colores 101164 Naranja

## RENDERED PLAN | ONE



# FINISH PLAN | ONE



#### RENDERED PLAN | TWO





## RENDERED PLAN | THREE



#### FINISH PLAN | THREE











**Interface**<sup>®</sup>

# Cut Configurations | 50cm



Interface

# Cut Configurations | 25cm x 1m



Interface



Interface Design Studio interfacedesignstudio@interface.com office 706-812-6419