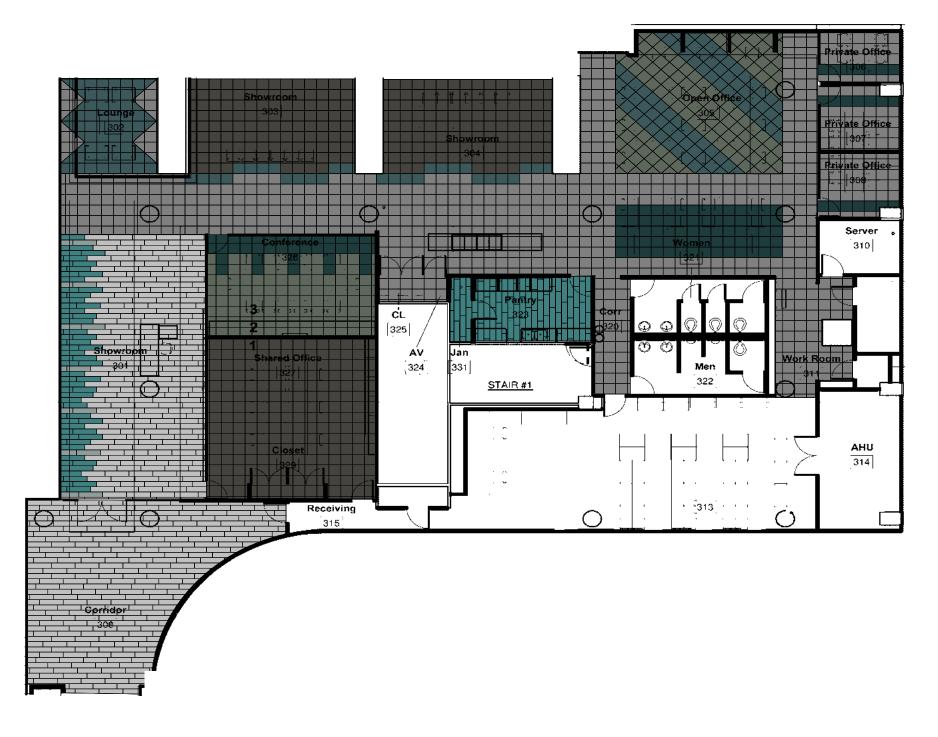

) Upload 106296 Light Yellow



<sup>1)</sup> WW865 105374 Dale Warp 2) Winter Sun 105315 Sunrise Sun



1) Winter Sun 105315 Sunrise Sun 2) On Line 103802 Canary



Stationary



1) Walk On By A01502 Monochrome 2) Walk Of Life A01202 Pumice



1) WW860 105354 Black Tweed 2) WW865 105370 Moorland Warp 3) WW865 105371 Fuchsia Warp 4) WW870 105345 Charcoal Weft



1) Broome Street 106212 Yellow Glass 2) Mercer Street 105764 Iron Circles 3) Wheler Street 105651 Iron Square 4) Step It Up 106332 Citrine



1) Ice Breaker 105771 Granite 2) Ice Breaker 106577 Aquamarine 3) Ice Breaker 105772 Bluestone



1) Ice Breaker 105771 Granite 2) Viva Colores 101164 Naranja

## RENDERED PLAN | ONE



# FINISH PLAN | ONE



#### RENDERED PLAN | TWO





## RENDERED PLAN | THREE



#### FINISH PLAN | THREE











**Interface**<sup>®</sup>

# Cut Configurations | 50cm



Interface

# Cut Configurations | 25cm x 1m



Interface



Interface Design Studio interfacedesignstudio@interface.com office 706-812-6419