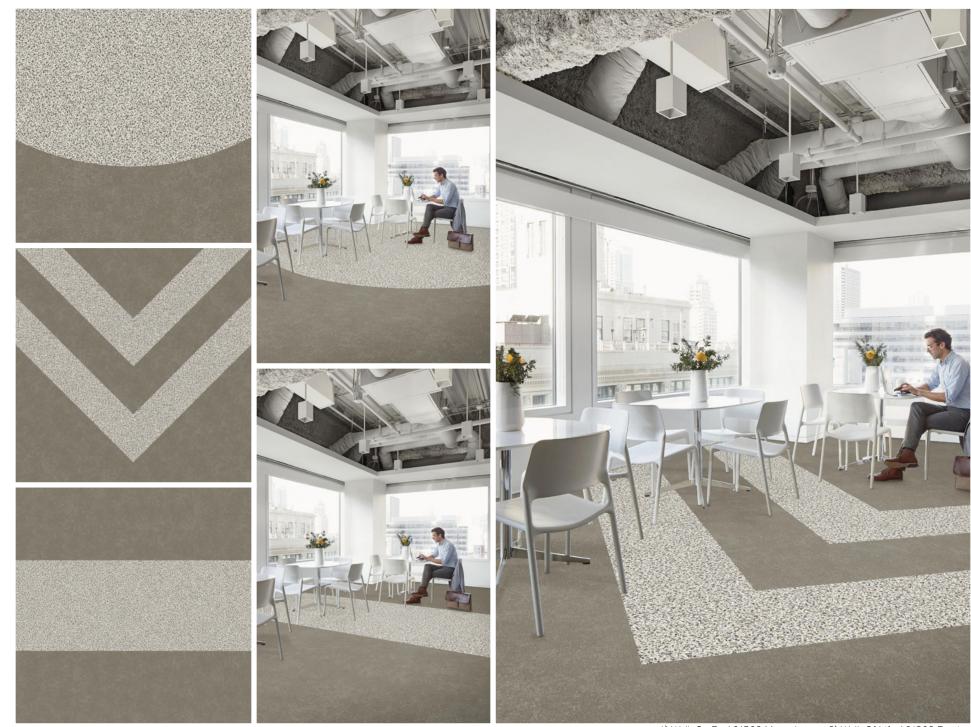

1) Broome Street 106212 Yellow Glass 2) Mercer Street 105764 Iron Circles 3) Wheler Street 105651 Iron Square 4) Step It Up 106332 Citrine

1) Ice Breaker 105771 Granite 2) Ice Breaker 106577 Aquamarine 3) Ice Breaker 105772 Bluestone

1) Ice Breaker 105771 Granite 2) Viva Colores 101164 Naranja