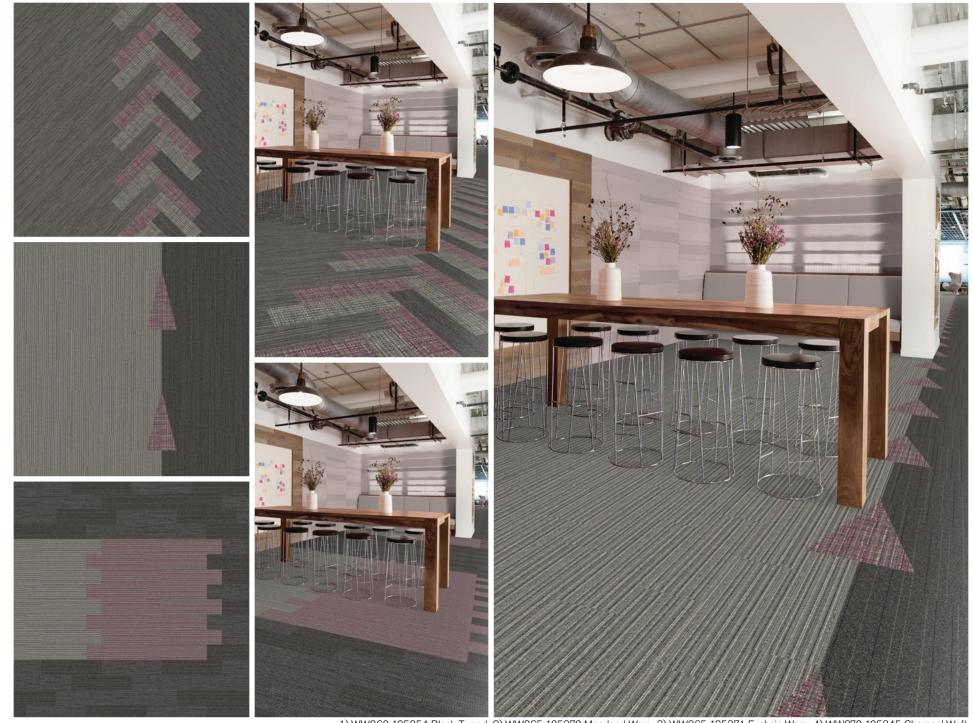

1) Winter Sun 105315 Sunrise Sun 2) On Line 103802 Canary

Stationary

1) Walk On By A01502 Monochrome 2) Walk Of Life A01202 Pumice

1) WW860 105354 Black Tweed 2) WW865 105370 Moorland Warp 3) WW865 105371 Fuchsia Warp 4) WW870 105345 Charcoal Weft