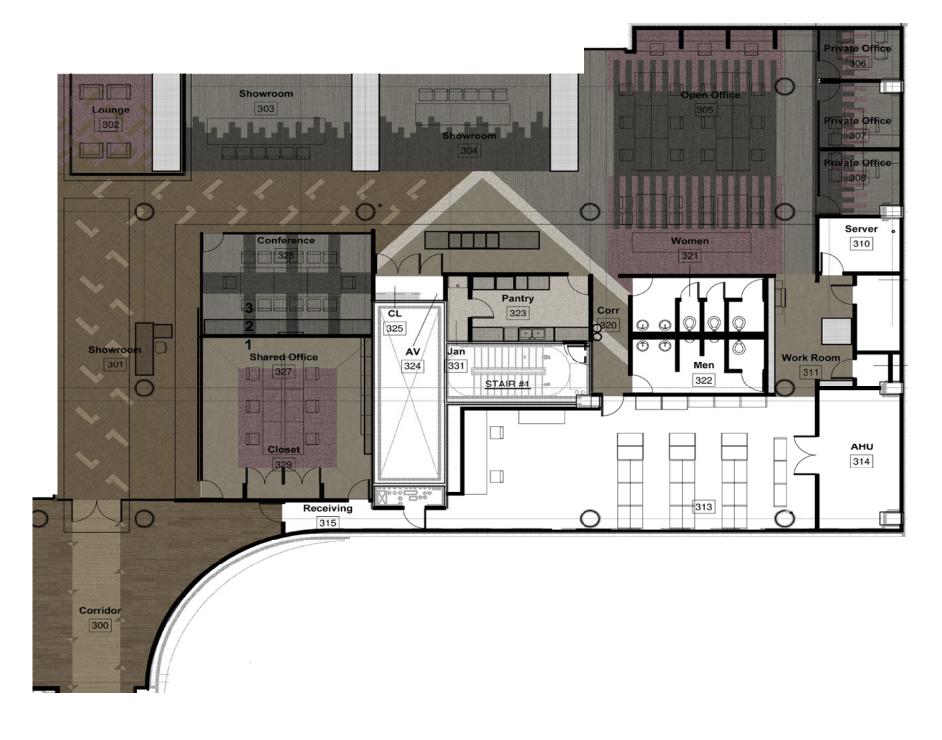

It Up 106332 Citrine 2) Source Material 106310 Charcoal 3) Upload 106296 Light Yellow



<sup>1)</sup> WW865 105374 Dale Warp 2) Winter Sun 105315 Sunrise Sun



1) Winter Sun 105315 Sunrise Sun 2) On Line 103802 Canary



Stationary



1) Walk On By A01502 Monochrome 2) Walk Of Life A01202 Pumice



1) WW860 105354 Black Tweed 2) WW865 105370 Moorland Warp 3) WW865 105371 Fuchsia Warp 4) WW870 105345 Charcoal Weft



1) Broome Street 106212 Yellow Glass 2) Mercer Street 105764 Iron Circles 3) Wheler Street 105651 Iron Square 4) Step It Up 106332 Citrine



1) Ice Breaker 105771 Granite 2) Ice Breaker 106577 Aquamarine 3) Ice Breaker 105772 Bluestone



1) Ice Breaker 105771 Granite 2) Viva Colores 101164 Naranja

## RENDERED PLAN | ONE



# FINISH PLAN | ONE



#### RENDERED PLAN | TWO





## RENDERED PLAN | THREE



#### FINISH PLAN | THREE











**Interface**<sup>®</sup>

# Cut Configurations | 50cm



Interface

# Cut Configurations | 25cm x 1m



Interface



Interface Design Studio interfacedesignstudio@interface.com office 706-812-6419