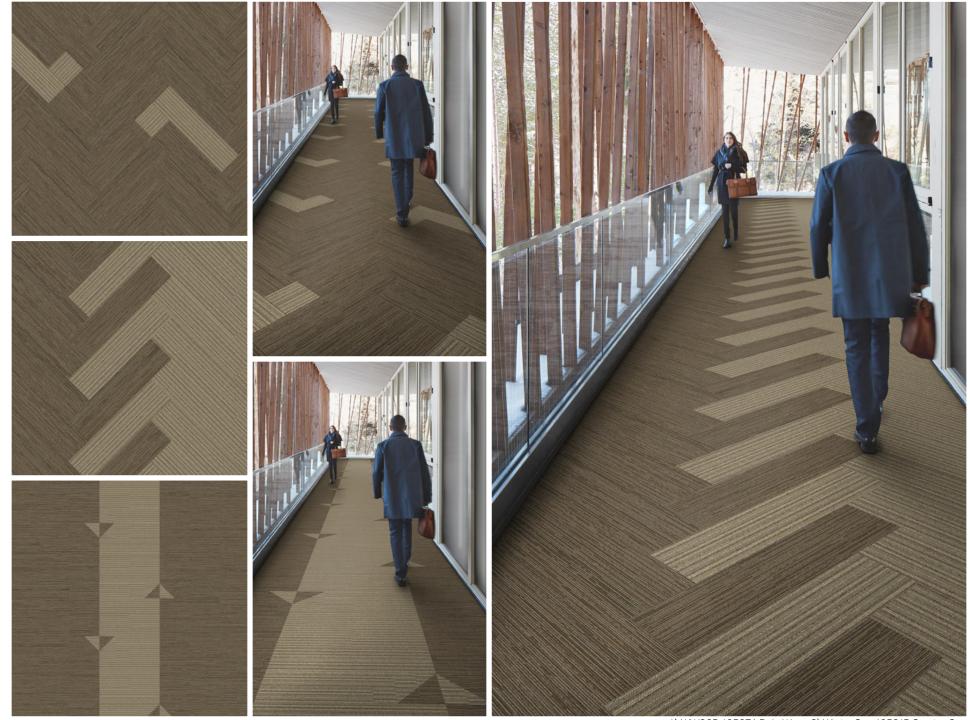

# Interface

FOLIO: This moment may be temporary, but we'll be feeling its effects for a long time to come. And while we don't know exactly what the future office looks like, this FOLIO from the Interface Design Studio illustrates how you can use the floor to simultaneously shape the experience of various workspaces and support physical distancing.

# Movement



1) AE311 104672 Greige 2) AE315 105811 Greige/Persimmon 3) AE317 105824 Persimmon



1) Step It Up 106332 Citrine 2) Source Material 106310 Charcoal 3) Upload 106296 Light Yellow



<sup>1)</sup> WW865 105374 Dale Warp 2) Winter Sun 105315 Sunrise Sun



1) Winter Sun 105315 Sunrise Sun 2) On Line 103802 Canary



Stationary



1) Walk On By A01502 Monochrome 2) Walk Of Life A01202 Pumice



1) WW860 105354 Black Tweed 2) WW865 105370 Moorland Warp 3) WW865 105371 Fuchsia Warp 4) WW870 105345 Charcoal Weft



1) Broome Street 106212 Yellow Glass 2) Mercer Street 105764 Iron Circles 3) Wheler Street 105651 Iron Square 4) Step It Up 106332 Citrine



1) Ice Breaker 105771 Granite 2) Ice Breaker 106577 Aquamarine 3) Ice Breaker 105772 Bluestone



1) Ice Breaker 105771 Granite 2) Viva Colores 101164 Naranja

## RENDERED PLAN | ONE



# FINISH PLAN | ONE



#### RENDERED PLAN | TWO





## RENDERED PLAN | THREE



#### FINISH PLAN | THREE











**Interface**<sup>®<