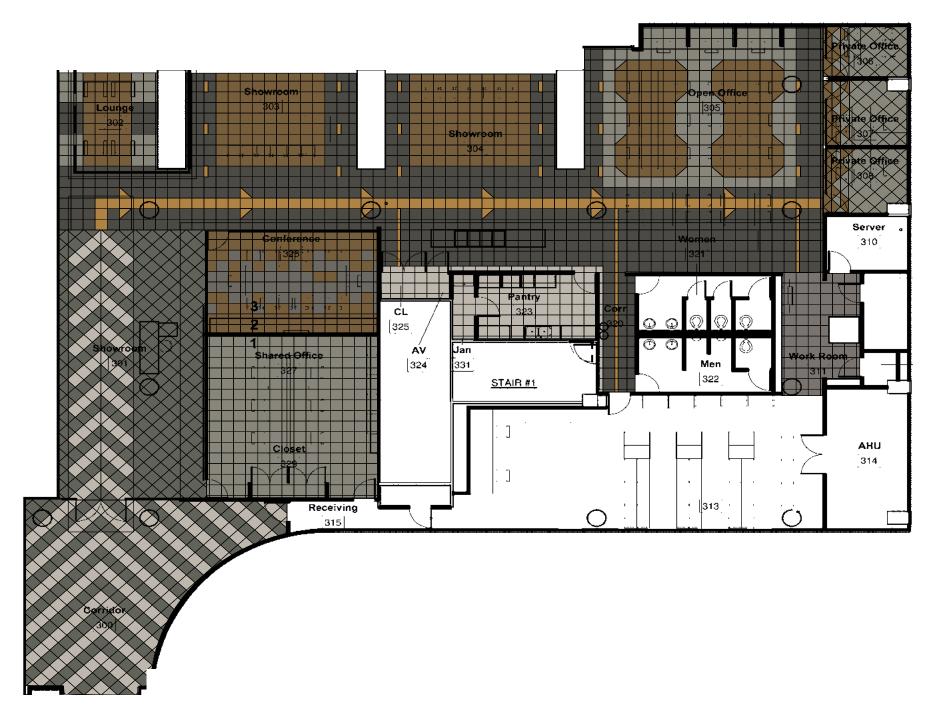

105824 Persimmon



1) Step It Up 106332 Citrine 2) Source Material 106310 Charcoal 3) Upload 106296 Light Yellow



<sup>1)</sup> WW865 105374 Dale Warp 2) Winter Sun 105315 Sunrise Sun



1) Winter Sun 105315 Sunrise Sun 2) On Line 103802 Canary



Stationary



1) Walk On By A01502 Monochrome 2) Walk Of Life A01202 Pumice



1) WW860 105354 Black Tweed 2) WW865 105370 Moorland Warp 3) WW865 105371 Fuchsia Warp 4) WW870 105345 Charcoal Weft



1) Broome Street 106212 Yellow Glass 2) Mercer Street 105764 Iron Circles 3) Wheler Street 105651 Iron Square 4) Step It Up 106332 Citrine



1) Ice Breaker 105771 Granite 2) Ice Breaker 106577 Aquamarine 3) Ice Breaker 105772 Bluestone



1) Ice Breaker 105771 Granite 2) Viva Colores 101164 Naranja

## RENDERED PLAN | ONE



# FINISH PLAN | ONE



#### RENDERED PLAN | TWO





## RENDERED PLAN | THREE



#### FINISH PLAN | THREE











**Interface**<sup>®</sup>

# Cut Configurations | 50cm



Interface

# Cut Configurations | 25cm x 1m



Interface



Interface Design Studio interfacedesignstudio@interface.com office 706-812-6419