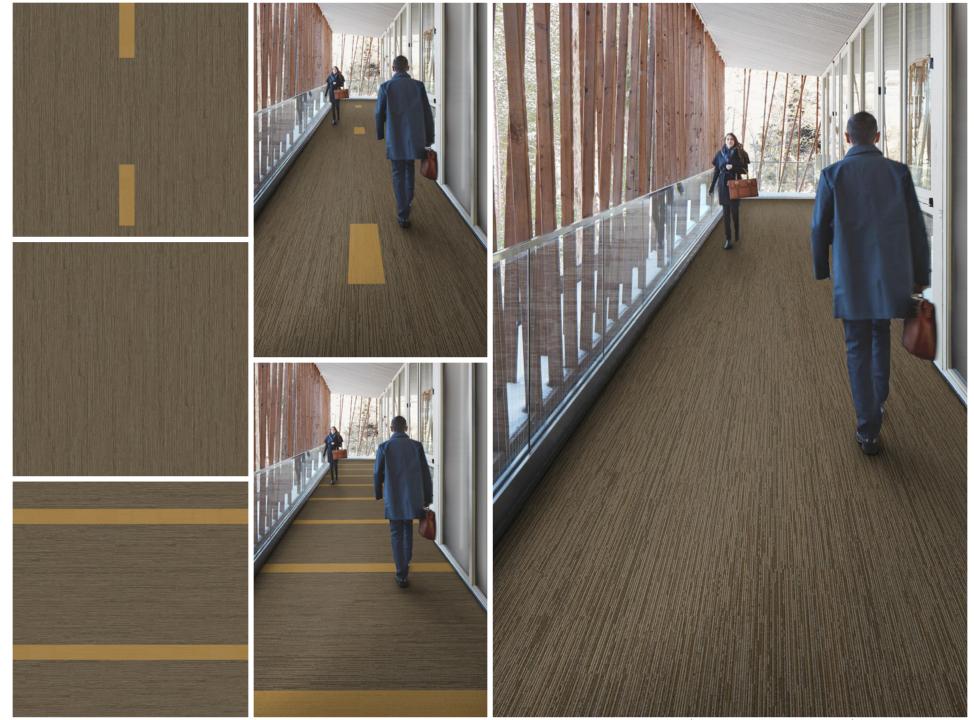

# Movement

1) AE311 104672 Greige 2) AE315 105811 Greige/Persimmon 3) AE317 105824 Persimmon

1) Step It Up 106332 Citrine 2) Source Material 106310 Charcoal 3) Upload 106296 Light Yellow

<sup>1)</sup> WW865 105374 Dale Warp 2) Winter Sun 105315 Sunrise Sun

1) Winter Sun 105315 Sunrise Sun 2) On Line 103802 Canary

Stationary

1) Walk On By A01502 Monochrome 2) Walk Of Life A01202 Pumice

1) WW860 105354 Black Tweed 2) WW865 105370 Moorland Warp 3) WW865 105371 Fuchsia Warp 4) WW870 105345 Charcoal Weft