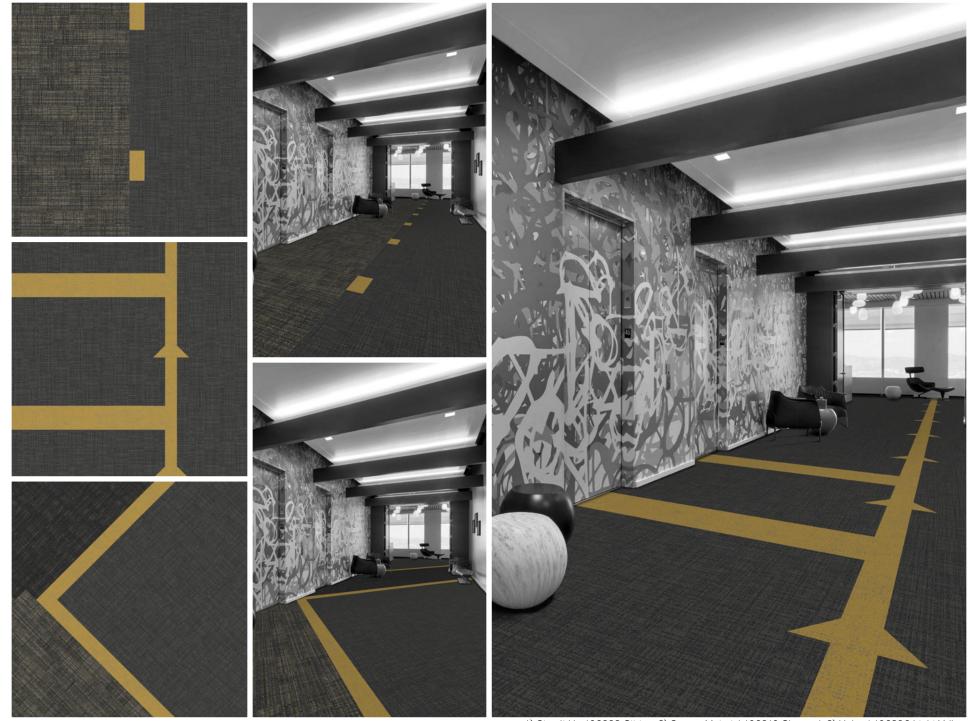

# Interface

FOLIO: This moment may be temporary, but we'll be feeling its effects for a long time to come. And while we don't know exactly what the future office looks like, this FOLIO from the Interface Design Studio illustrates how you can use the floor to simultaneously shape the experience of various workspaces and support physical distancing.

# Movement



1) AE311 104672 Greige 2) AE315 105811 Greige/Persimmon 3) AE317 105824 Persimmon



1) Step It Up 106332 Citrine 2) Source Material 106310 Charcoal 3) Upload 106296 Light Yellow



<sup>1)</sup> WW865 105374 Dale Warp 2) Winter Sun 105315 Sunrise Sun



1) Winter Sun 105315 Sunrise Sun 2) On Line 103802 Canary



Stationary



1) Walk On By A01502 Monochrome 2) Walk Of Life A01202 Pumice



1) WW860 105354 Black Tweed 2) WW865 105370 Moorland Warp 3) WW865 105371 Fuchsia Warp 4) WW870 105345 Charcoal Weft



1) Broome Street 106212 Yellow Glass 2) Mercer Street 105764 Iron Circles 3) Wheler Street 105651 Iron Square 4) Step It Up 106332 Citrine



1) Ice Breaker 105771 Granite 2) Ice Breaker 106577 Aquamarine 3) Ice Breaker 105772 Bluestone



1) Ice Breaker 105771 Granite 2) Viva Colores 101164 Naranja

## RENDERED PLAN | ONE



# FINISH PLAN | ONE



#### RENDERED PLA