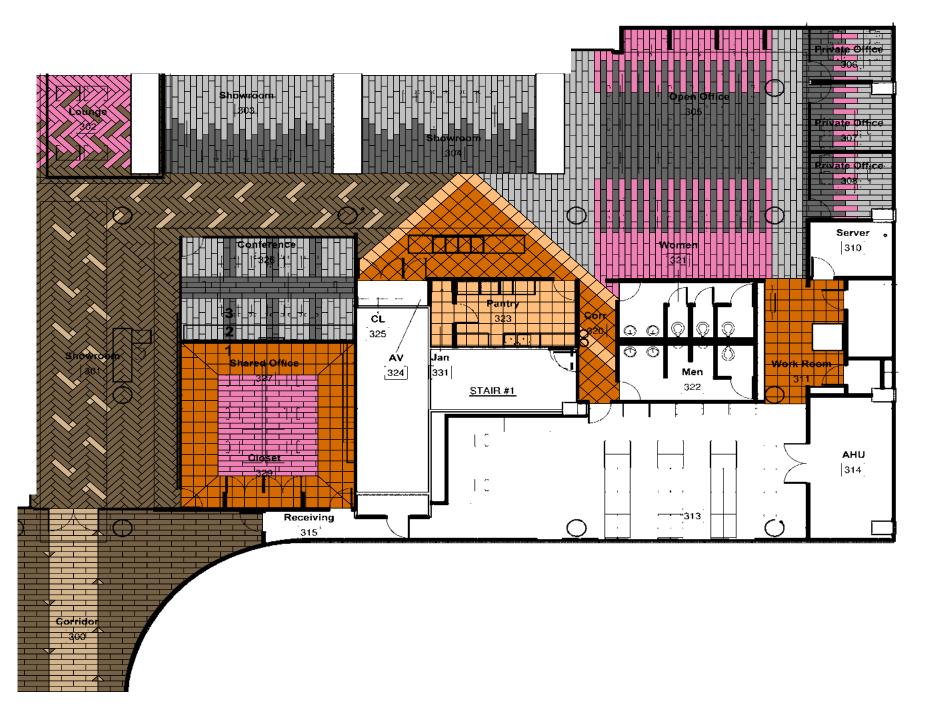

t Up 106332 Citrine 2) Source Material 106310 Charcoal 3) Upload 106296 Light Yellow



<sup>1)</sup> WW865 105374 Dale Warp 2) Winter Sun 105315 Sunrise Sun



1) Winter Sun 105315 Sunrise Sun 2) On Line 103802 Canary



Stationary



1) Walk On By A01502 Monochrome 2) Walk Of Life A01202 Pumice



1) WW860 105354 Black Tweed 2) WW865 105370 Moorland Warp 3) WW865 105371 Fuchsia Warp 4) WW870 105345 Charcoal Weft



1) Broome Street 106212 Yellow Glass 2) Mercer Street 105764 Iron Circles 3) Wheler Street 105651 Iron Square 4) Step It Up 106332 Citrine



1) Ice Breaker 105771 Granite 2) Ice Breaker 106577 Aquamarine 3) Ice Breaker 105772 Bluestone



1) Ice Breaker 105771 Granite 2) Viva Colores 101164 Naranja

## RENDERED PLAN | ONE



# FINISH PLAN | ONE



#### RENDERED PLAN | TWO





## RENDERED PLAN | THREE



#### FINISH PLAN | THREE











**Interface**<sup>®</sup>

# Cut Configurations | 50cm



Interface

# Cut Configurations | 25cm x 1m



Interface



Interface Design Studio interfacedesignstudio@interface.com office 706-812-6419