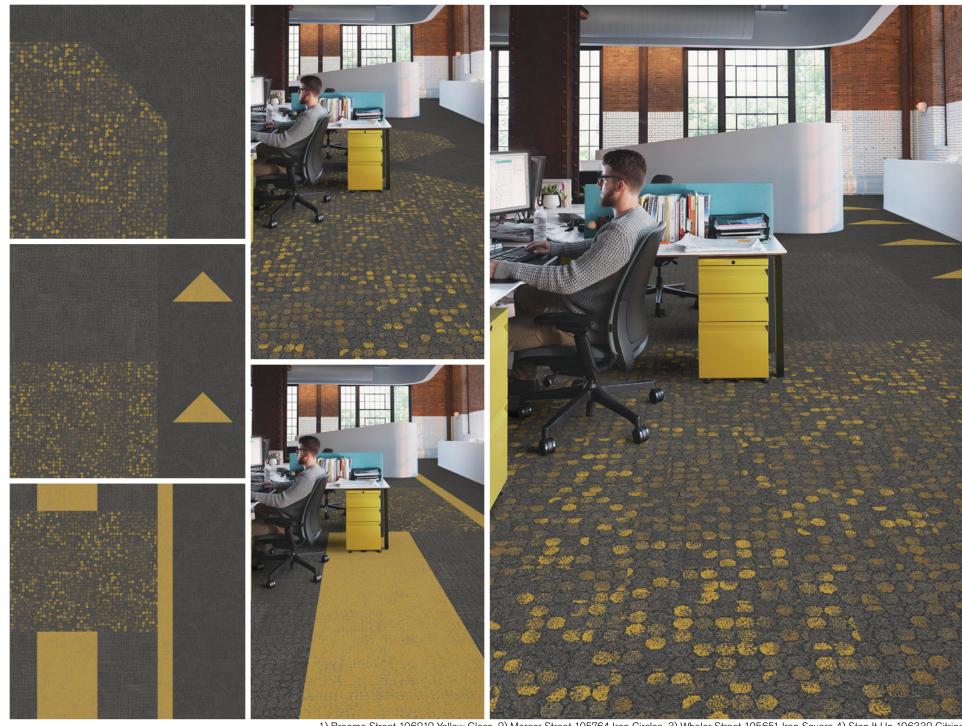

1) Broome Street 106212 Yellow Glass 2) Mercer Street 105764 Iron Circles 3) Wheler Street 105651 Iron Square 4) Step It Up 106332 Citrine

1) Ice Breaker 105771 Granite 2) Ice Breaker 106577 Aquamarine 3) Ice Breaker 105772 Bluestone