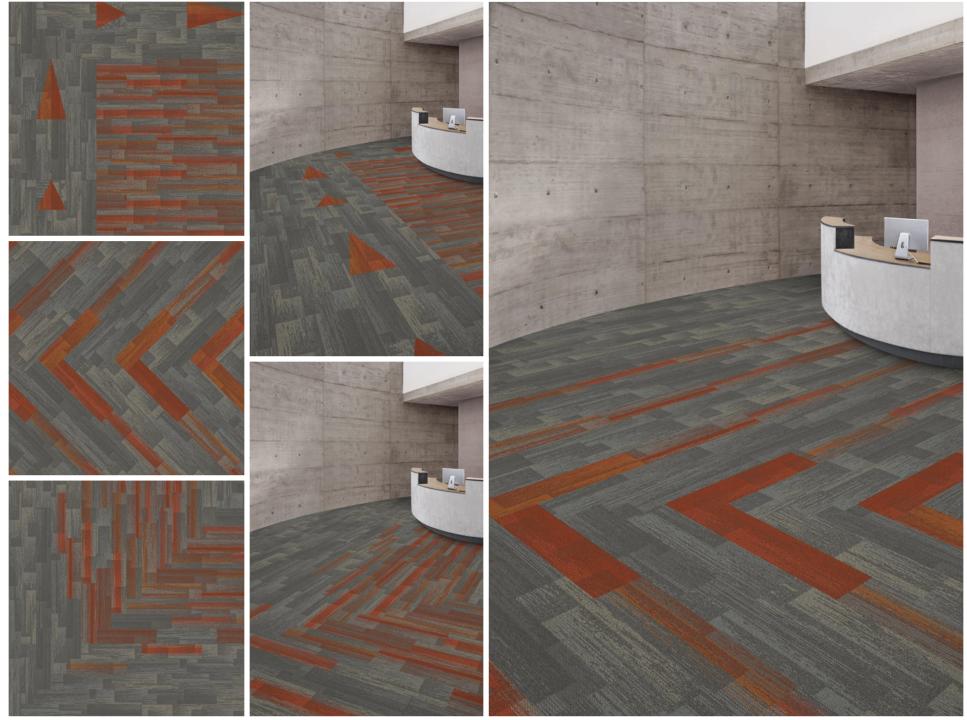

# Interface

FOLIO: This moment may be temporary, but we'll be feeling its effects for a long time to come. And while we don't know exactly what the future office looks like, this FOLIO from the Interface Design Studio illustrates how you can use the floor to simultaneously shape the experience of various workspaces and support physical distancing.

# Movement



1) AE311 104672 Greige 2) AE315 105811 Greige/Persimmon 3) AE317 105824 Persimmon



1) Step It Up 106332 Citrine 2) Source Material 106310 Charcoal 3) Upload 106296 Light Yellow



<sup>1)</sup> WW865 105374 Dale Warp 2) Winter Sun 105315 Sunrise Sun



1) Winter Sun 105315 Sunrise Sun 2) On Line 103802 Canary



Stationary



1) Walk On By A01502 Monochrome 2) Walk Of Life A01202 Pumice



1) WW860 105354 Black Tweed 2) WW865 105370 Moorland Warp 3) WW865 105371 Fuchsia Warp 4) WW870 105345 Charcoal Weft



1) Broome Street 106212 Yellow Glass 2) Mercer Street 105764 Iron Circles 3) Wheler Street 105651 Iron Square 4) Step It Up 106332 Citrine



1) Ice Breaker 105771 Granite 2) Ice Breaker 106577 Aquamarine 3) Ice Breaker 105772 Bluestone



1) Ice Breaker 105771 Granite 2) Viva Color