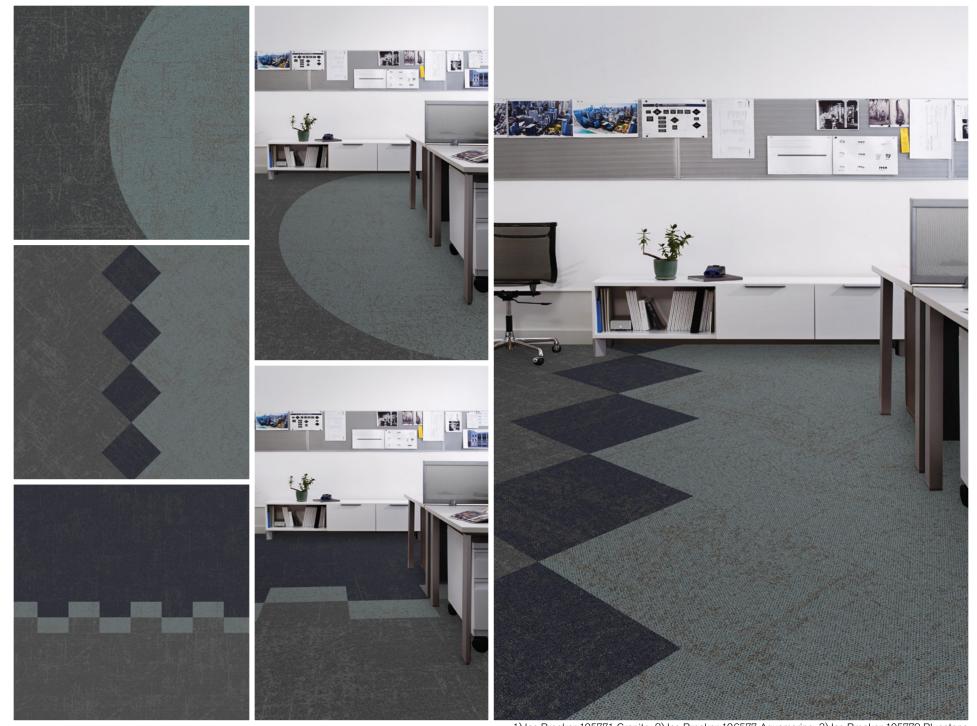

lustrates how you can use the floor to simultaneously shape the experience of various workspaces and support physical distancing.

# Movement



1) AE311 104672 Greige 2) AE315 105811 Greige/Persimmon 3) AE317 105824 Persimmon



1) Step It Up 106332 Citrine 2) Source Material 106310 Charcoal 3) Upload 106296 Light Yellow



<sup>1)</sup> WW865 105374 Dale Warp 2) Winter Sun 105315 Sunrise Sun



1) Winter Sun 105315 Sunrise Sun 2) On Line 103802 Canary



Stationary



1) Walk On By A01502 Monochrome 2) Walk Of Life A01202 Pumice



1) WW860 105354 Black Tweed 2) WW865 105370 Moorland Warp 3) WW865 105371 Fuchsia Warp 4) WW870 105345 Charcoal Weft



1) Broome Street 106212 Yellow Glass 2) Mercer Street 105764 Iron Circles 3) Wheler Street 105651 Iron Square 4) Step It Up 106332 Citrine



1) Ice Breaker 105771 Granite 2) Ice Breaker 106577 Aquamarine 3) Ice Breaker 105772 Bluestone



1) Ice Breaker 105771 Granite 2) Viva Colores 101164 Naranja

## RENDERED PLAN | ONE



# FINISH PLAN | ONE



#### RENDERED PLAN | TWO





## RENDERED PLAN | THREE



#### FINISH PLAN | THREE











**Interface**<sup>®</sup>

# Cut Configurations | 50cm



Interface

# Cut Configurations | 25cm x 1m



Interface



Interface Design Studio interfacedesignstudio@interface.com office 706-812-6419