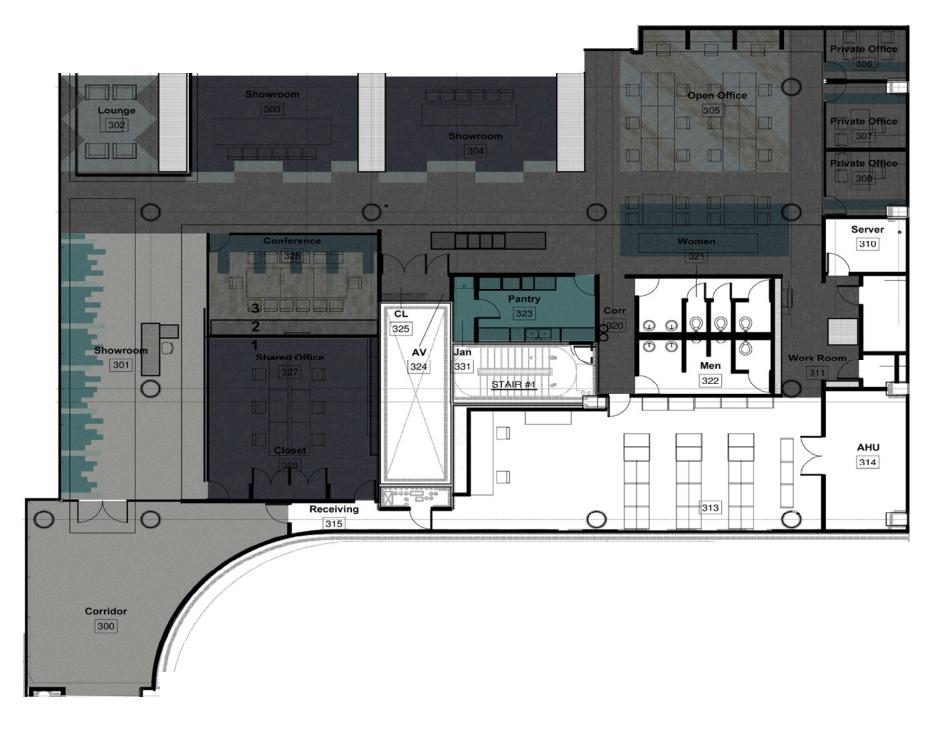

e Material 106310 Charcoal 3) Upload 106296 Light Yellow



<sup>1)</sup> WW865 105374 Dale Warp 2) Winter Sun 105315 Sunrise Sun



1) Winter Sun 105315 Sunrise Sun 2) On Line 103802 Canary



Stationary



1) Walk On By A01502 Monochrome 2) Walk Of Life A01202 Pumice



1) WW860 105354 Black Tweed 2) WW865 105370 Moorland Warp 3) WW865 105371 Fuchsia Warp 4) WW870 105345 Charcoal Weft



1) Broome Street 106212 Yellow Glass 2) Mercer Street 105764 Iron Circles 3) Wheler Street 105651 Iron Square 4) Step It Up 106332 Citrine



1) Ice Breaker 105771 Granite 2) Ice Breaker 106577 Aquamarine 3) Ice Breaker 105772 Bluestone



1) Ice Breaker 105771 Granite 2) Viva Colores 101164 Naranja

## RENDERED PLAN | ONE



# FINISH PLAN | ONE



#### RENDERED PLAN | TWO





## RENDERED PLAN | THREE



#### FINISH PLAN | THREE











**Interface**<sup>®</sup>

# Cut Configurations | 50cm



Interface

# Cut Configurations | 25cm x 1m



Interface



Interface Design Studio interfacedesignstudio@interface.com office 706-812-6419