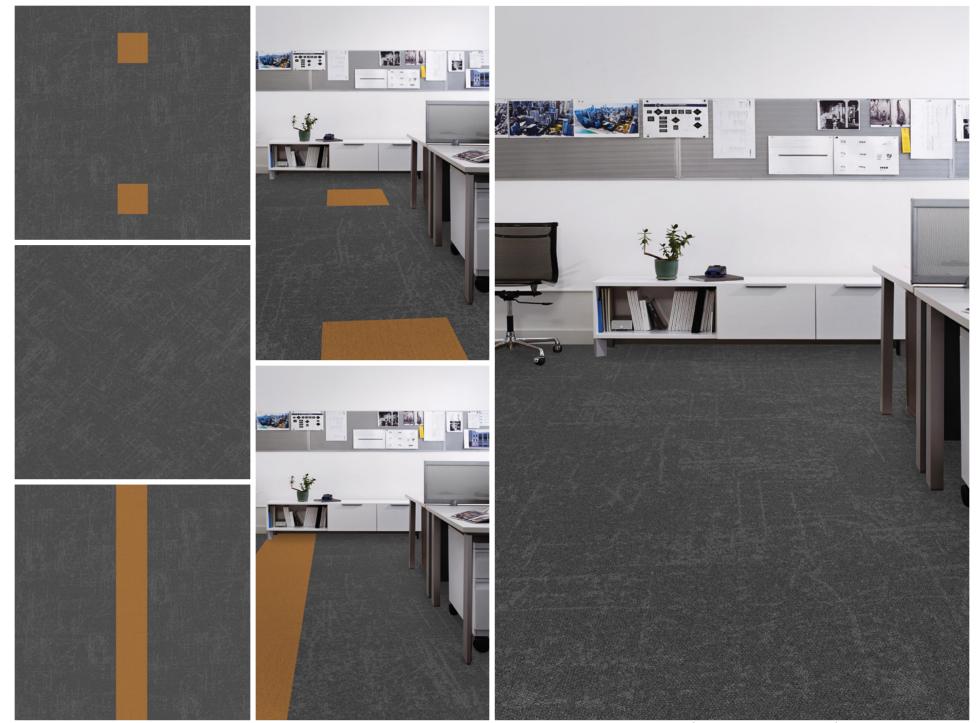

1) Winter Sun 105315 Sunrise Sun 2) On Line 103802 Canary

Stationary

1) Walk On By A01502 Monochrome 2) Walk Of Life A01202 Pumice

1) WW860 105354 Black Tweed 2) WW865 105370 Moorland Warp 3) WW865 105371 Fuchsia Warp 4) WW870 105345 Charcoal Weft