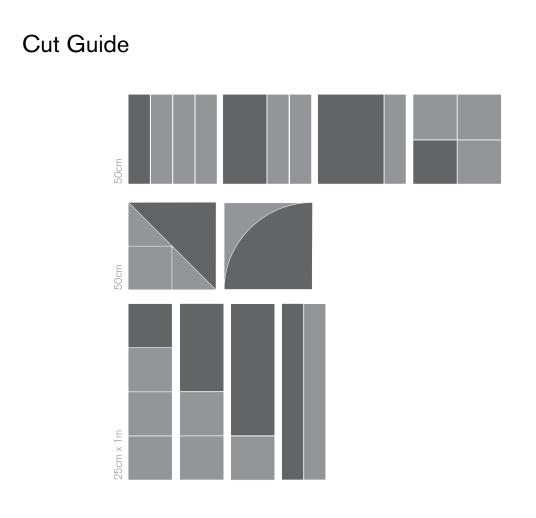

106296 Light Yellow



<sup>1)</sup> WW865 105374 Dale Warp 2) Winter Sun 105315 Sunrise Sun



1) Winter Sun 105315 Sunrise Sun 2) On Line 103802 Canary



Stationary



1) Walk On By A01502 Monochrome 2) Walk Of Life A01202 Pumice



1) WW860 105354 Black Tweed 2) WW865 105370 Moorland Warp 3) WW865 105371 Fuchsia Warp 4) WW870 105345 Charcoal Weft



1) Broome Street 106212 Yellow Glass 2) Mercer Street 105764 Iron Circles 3) Wheler Street 105651 Iron Square 4) Step It Up 106332 Citrine



1) Ice Breaker 105771 Granite 2) Ice Breaker 106577 Aquamarine 3) Ice Breaker 105772 Bluestone



1) Ice Breaker 105771 Granite 2) Viva Colores 101164 Naranja

## RENDERED PLAN | ONE



# FINISH PLAN | ONE



#### RENDERED PLAN | TWO





## RENDERED PLAN | THREE



#### FINISH PLAN | THREE











**Interface**<sup>®</sup>

# Cut Configurations | 50cm



Interface

# Cut Configurations | 25cm x 1m



Interface



Interface Design Studio interfacedesignstudio@interface.com office 706-812-6419