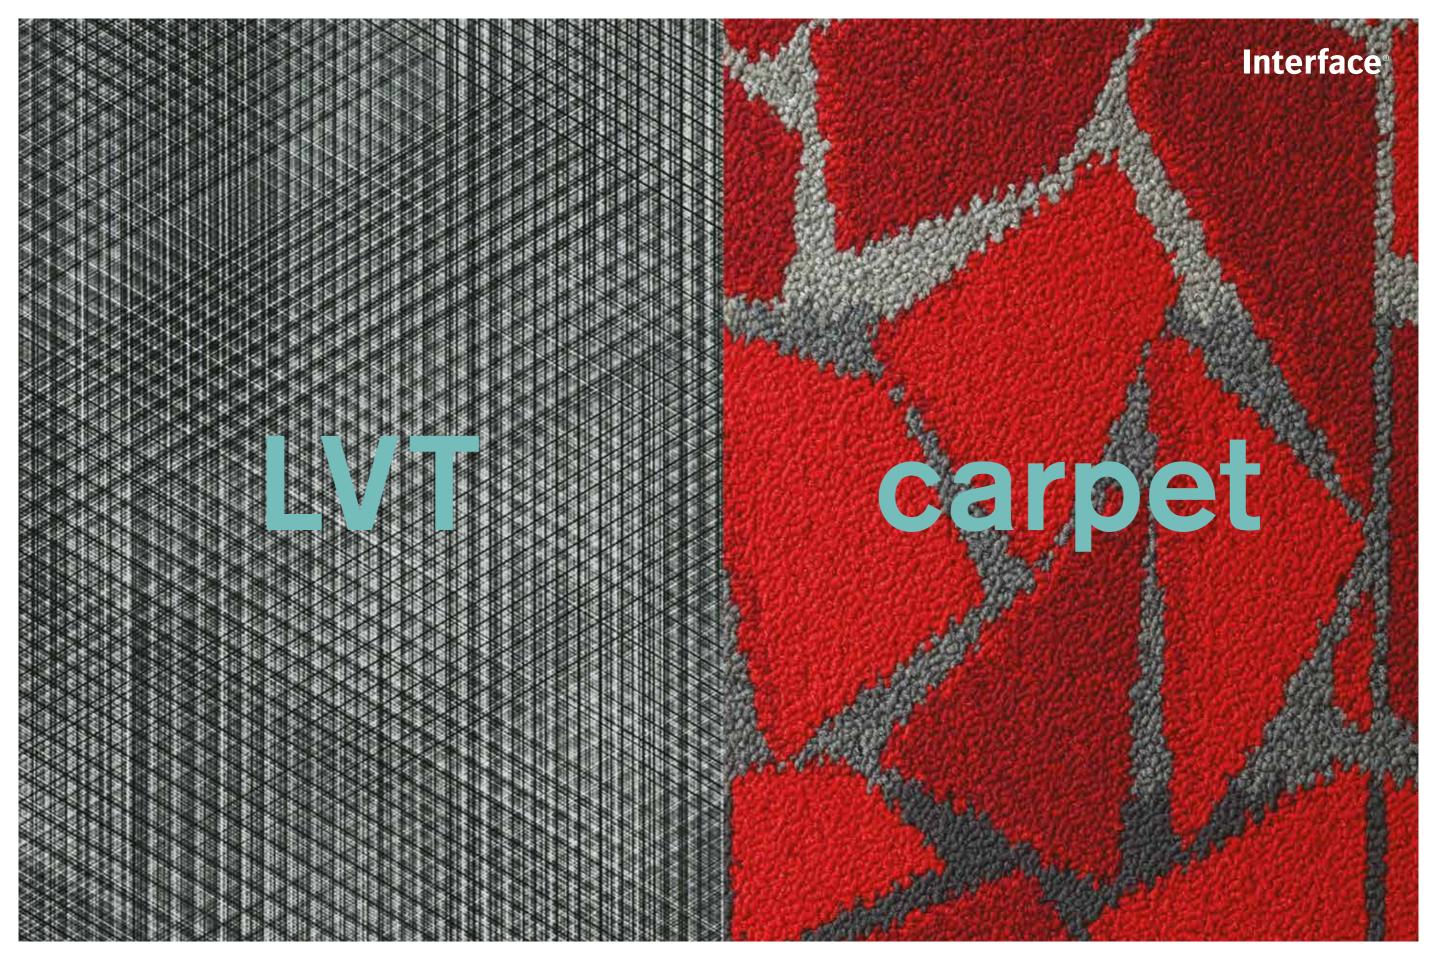

#### LVT meet carpet.

We've designed our LVT and Carpet Tiles to work together seamlessly – with no transition strips.

This effortless meeting of hard surfaces, soft textures, endless pattern and colour combinations allows you to create truly unique flooring designs.

The clever design of Interface's carpet and LVT allows for seamless integration of both resilient and soft surfaces to sit side by side without the need for transition strips.