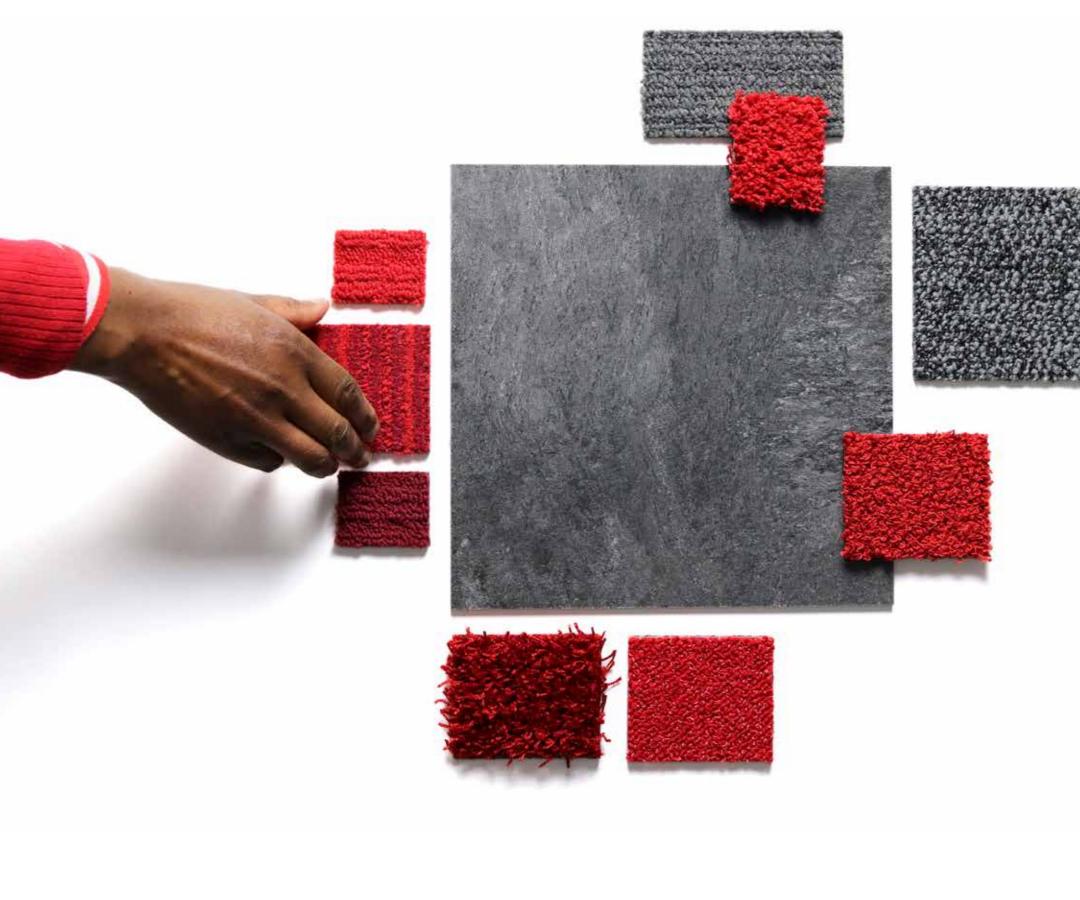

#### LVT meet carpet.

We've designed our LVT and Carpet Tiles to work together seamlessly – with no transition strips.

This effortless meeting of hard surfaces, soft textures, endless pattern and colour combinations allows you to create truly unique flooring designs.

The clever design of Interface's carpet and LVT allows for seamless integration of both resilient and soft surfaces to sit side by side without the need for transition strips.