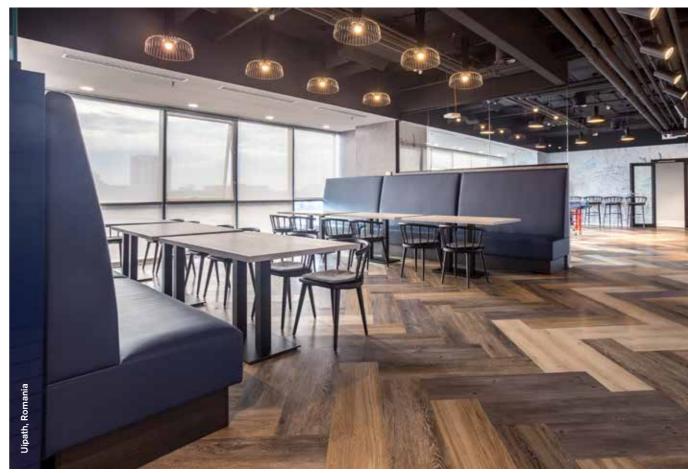

#### LVT meet carpet.

We've designed our LVT and Carpet Tiles to work together seamlessly – with no transition strips.

This effortless meeting of hard surfaces, soft textures, endless pattern and colour combinations allows you to create truly unique flooring designs.

The clever design of Interface's carpet and LVT allows for seamless integration of both resilient and soft surfaces to sit side by side without the need for transition strips.