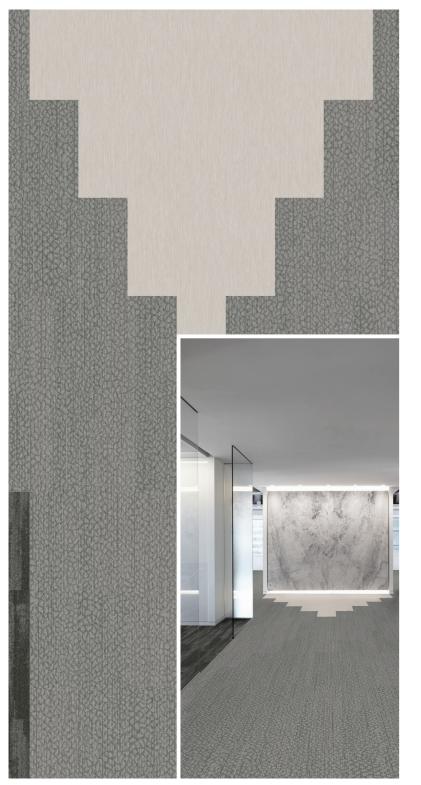

Carpet Works Facet Size 25cm x 1m Colour Earthen Installed Ashlar

- Carpet Works Stream Size 25cm x 1m Colour Granite Installed Ashlar
- Carpet Works Stream Size 25cm x 1m Colour Graphite Installed Ashlar