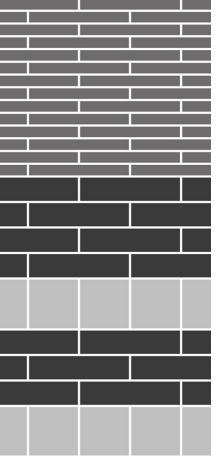

- Carpet Works Facet Size 25cm x 1m Colour Feldspar Installed Ashlar
- Carpet Works Eon Size 25cm x 1m Colour Fennel Installed Ashlar

Carpet Works Eon Size 25cm x 1m Colour Mink Installed Ashlar

Carpet Works Facet Size 25cm x 1m Colour Kaolin Installed Ashlar