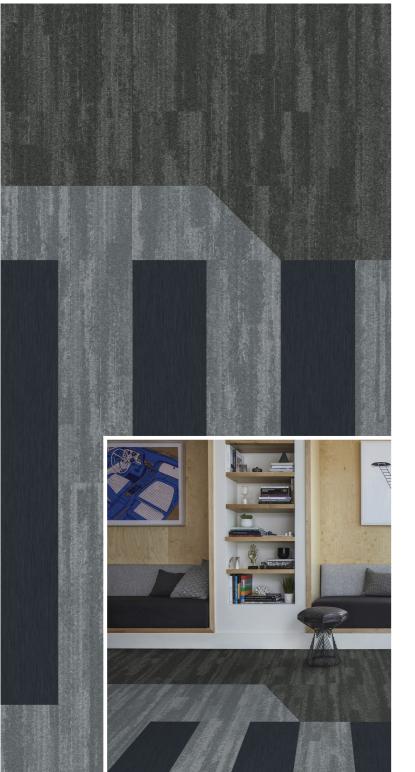

Design Ideas Below are floor layouts showing how to create the design ideas shared in several of the images featured in this brochure.

Carpet Works Facet Size 25cm x 1m Colour Koalin Installed Ashlar

LVT Brushed Lines Size 25cm x 1m Colour Talc Installed Ashlar