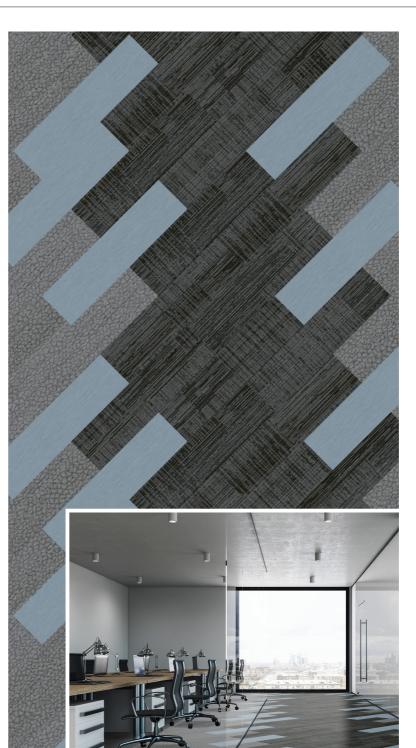

Carpet Works Eon Size 25cm x 1m Colour Raven Installed Ashlar

Carpet Works Eon Size 25cm x 1m Colour Ash Installed Ashlar

LVT Brushed Lines Size 25cm x 1m Colour Deep Cobalt Installed Ashlar

Carpet Works Facet Size 25cm x 1m Colour Kaolin Installed Ashlar

Carpet Works Facet Size 25cm x 1m Colour Earthen Installed Ashlar

Carpet Works Facet Size 25cm x 1m Colour Feldspar Installed Ashlar

Carpet Works Facet Size 25cm x 1m Colour Clay Installed Ashlar

LVT Textured Woodgrains Size 25cm x 1m Colour Antique Dark Oak Installed Ashlar