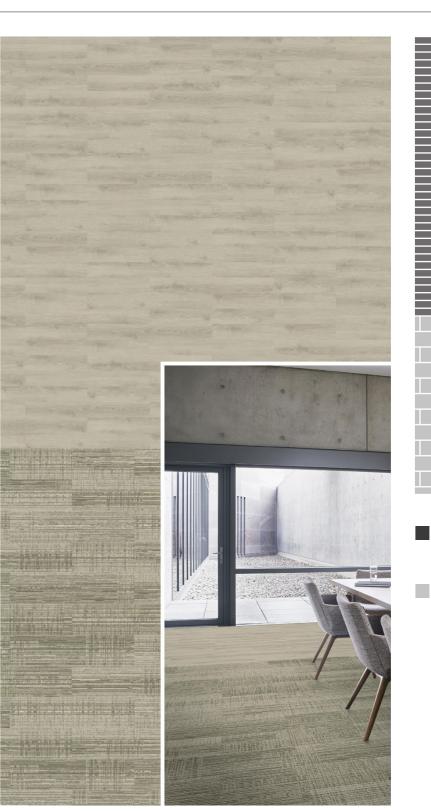

LVT Textured Woodgrains Size 25cm x 1m Colour Ash Walnut Installed Ashlar

Carpet Works Unite Size 25cm x 1m Colour Sage Installed Ashlar

LVT Criterion Classic Size 12.5cm x 1m Colour Sand Dune Installed Ashlar