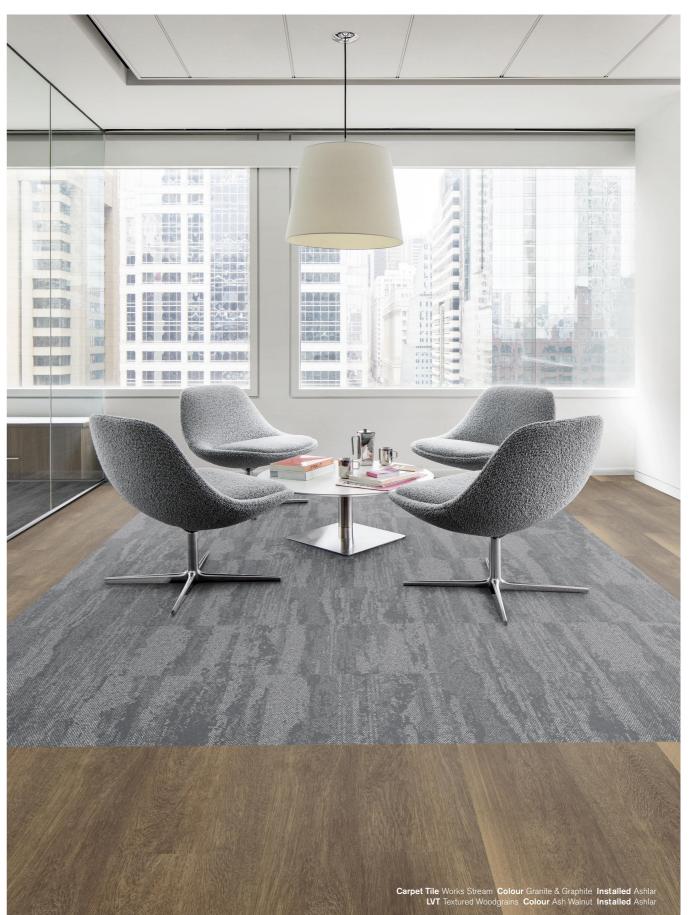

Carpet Works Facet Size 25cm x 1m Colour Earthen Installed Ashlar

- Carpet Works Stream Size 25cm x 1m Colour Granite Installed Ashlar
- Carpet Works Stream Size 25cm x 1m Colour Graphite Installed Ashlar