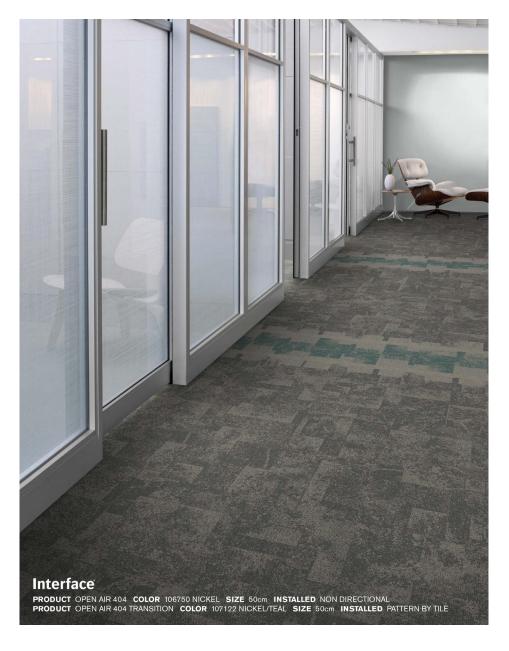

FOLIO: Interface Design Studio has created a group of supplementary assets that show our newest products in a variety of spaces representing multiple segments. They demonstrate both aspirational design capabilities or practical application in any space—all driven by our launch palettes. Also included is a color placement guide, which shows the position and percentage of hues of each product colorway—serving as a quick and helpful visual reference for customizing color.

### Product Launch Palette - Teal & Indigo

PANTONE COLOR ACCENTS: 296 C, 3165 C, 2463 C, 2336 C, 2333 C

- 1) Cloud Cover: 106484 Indigo
- 2) Textured Stones: A00310 Dark Concrete
- 3) FLOR Gatsby: Turquoise/Silver 106683
- 4) Open Air 404 Accent: 107138 Teal
- 5) Open Air 404 Transition: 107122 Nickel/Teal 11) Step It Up: 106336 Slate
- 6) Open Air 404: 10675 Nickel 12

- 7) On Line: 103794 Lagoon
- 8) Open Air 402: 106741 Nickel
- 9) Brushed Lines: A01606 Kohl
- 10) Step It Up: 106338 Azure
- 12) Step Aside: 106321 Indigo