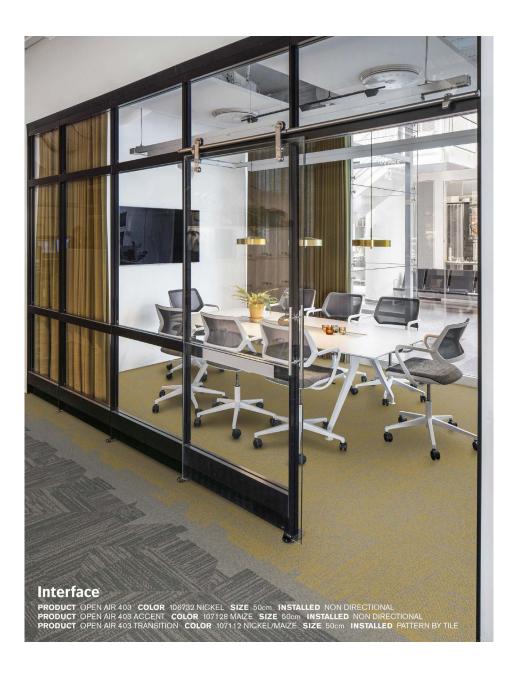

### Product Launch Palette - Maize & Brick

PANTONE COLOR ACCENTS: 7409 C, 168 C, 7574C, 2333 C, 403 C

- 1) FLOR Act Natural: 106884 Stone
- 2) Monochrome: 101816 Fire Brick
- 3) Step Aside: 106318 Ash
- 4) Open Air 403 Accent: 107128 Maize
- 5) Open Air 403 Transition: 107112 Nickel/Maize 10) Social Fabric: 106783 Sunset
- 6) Open Air 403: 106732 Nickel 12
- 7) Open Air 401: 106777 Nickel
- 8) Brushed Lines: A01612 Soft Shadow
- 9) Brushed Lines: A01614 Honey