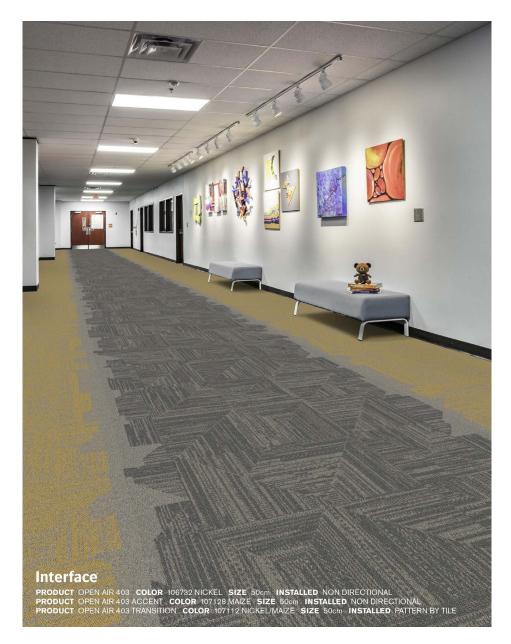

### OPEN AIR 403 TRANSITIONS & ACCENTS

### Product Launch Palette - Maize & Brick

PANTONE COLOR ACCENTS: 7409 C, 168 C, 7574C, 2333 C, 403 C

- 1) FLOR Act Natural: 106884 Stone
- 2) Monochrome: 101816 Fire Brick
- 3) Step Aside: 106318 Ash
- 4) Open Air 403 Accent: 107128 Maize
- 5) Open Air 403 Transition: 107112 Nickel/Maize 10) Social Fabric: 106783 Sunset
- 6) Open Air 403: 106732 Nickel 12
- 7) Open Air 401: 106777 Nickel
- 8) Brushed Lines: A01612 Soft Shadow
- 9) Brushed Lines: A01614 Honey

  - 11) On Line: 106271 Rust