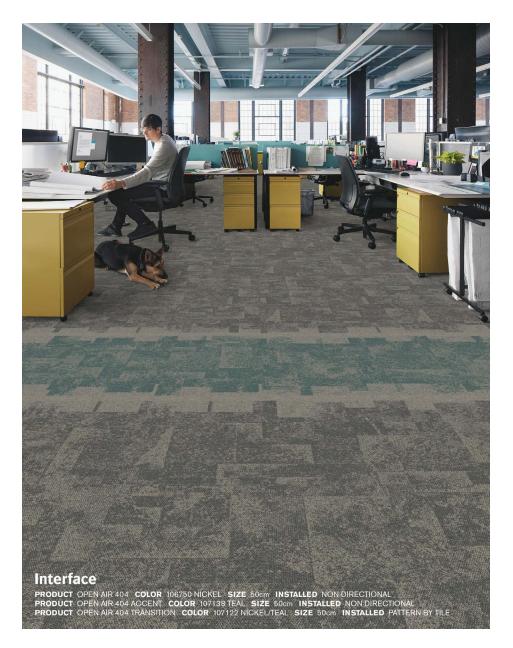

### Product Launch Palette - Teal & Indigo

PANTONE COLOR ACCENTS: 296 C, 3165 C, 2463 C, 2336 C, 2333 C

- 1) Cloud Cover: 106484 Indigo
- 2) Textured Stones: A00310 Dark Concrete
- 3) FLOR Gatsby: Turquoise/Silver 106683
- 4) Open Air 404 Accent: 107138 Teal
- 5) Open Air 404 Transition: 107122 Nickel/Teal 11) Step It Up: 106336 Slate
- 6) Open Air 404: 10675 Nickel 12

- 7) On Line: 103794 Lagoon
- 8) Open Air 402: 106741 Nickel
- 9) Brushed Lines: A01606 Kohl
- 10) Step It Up: 106338 Azure
- 12) Step Aside: 106321 Indigo