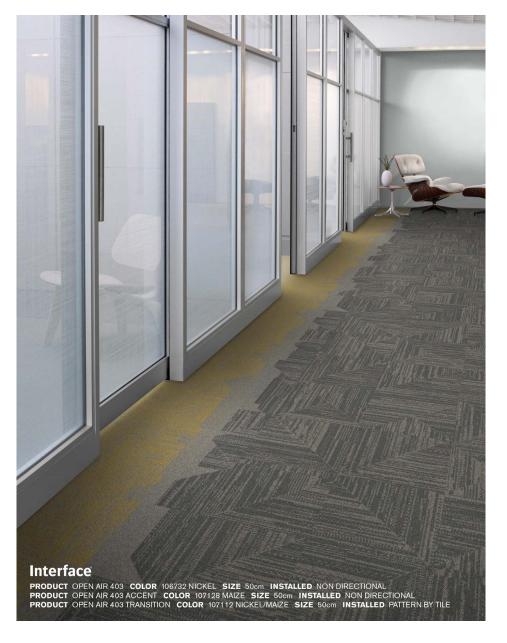

### OPEN AIR 403 TRANSITIONS & ACCENTS

### Product Launch Palette - Maize & Brick

PANTONE COLOR ACCENTS: 7409 C, 168 C, 7574C, 2333 C, 403 C

- 1) FLOR Act Natural: 106884 Stone
- 2) Monochrome: 101816 Fire Brick
- 3) Step Aside: 106318 Ash
- 4) Open Air 403 Accent: 107128 Maize
- 5) Open Air 403 Transition: 107112 Nickel/Maize 10) Social Fabric: 106783 Sunset
- 6) Open Air 403: 106732 Nickel 12
- 7) Open Air 401: 106777 Nickel
- 8) Brushed Lines: A01612 Soft Shadow
- 9) Brushed Lines: A01614 Honey

  - 11) On Line: 106271 Rust