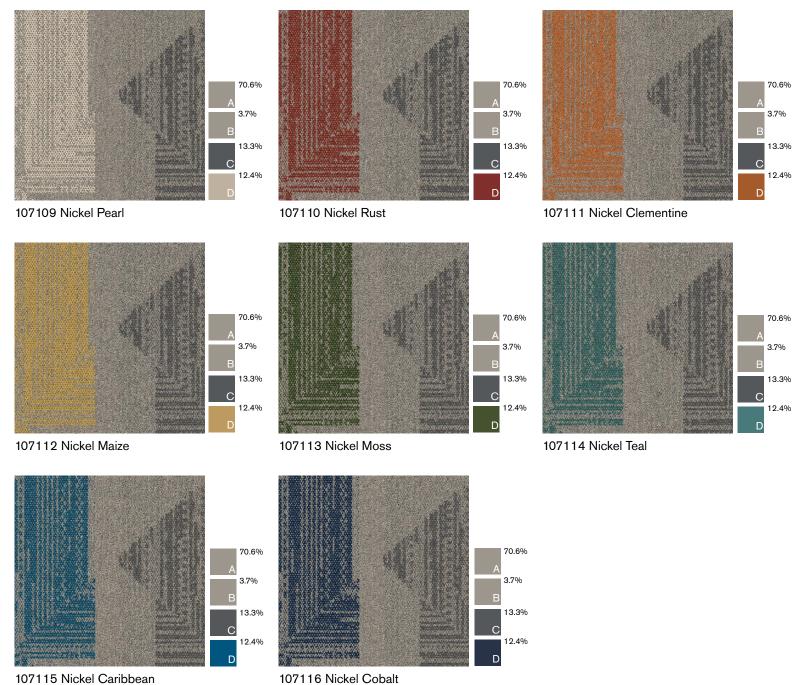

FOLIO: Interface Design Studio has created a group of supplementary assets that show our newest products in a variety of spaces representing multiple segments. They demonstrate both aspirational design capabilities or practical application in any space—all driven by our launch palettes. Also included is a color placement guide, which shows the position and percentage of hues of each product colorway—serving as a quick and helpful visual reference for customizing color.