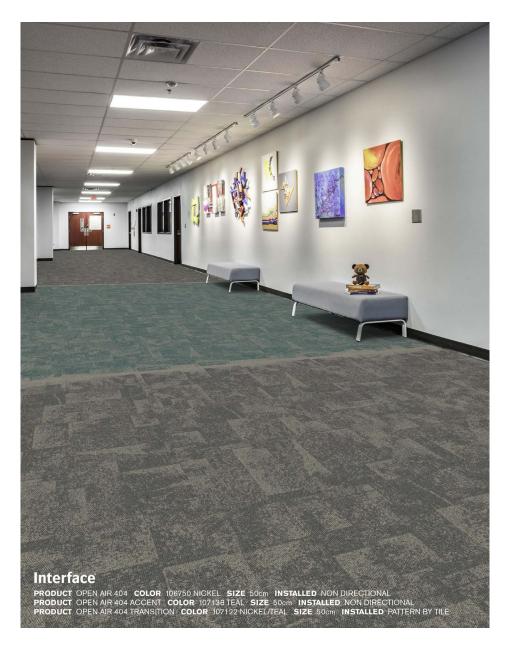

### Product Launch Palette - Teal & Indigo

PANTONE COLOR ACCENTS: 296 C, 3165 C, 2463 C, 2336 C, 2333 C

- 1) Cloud Cover: 106484 Indigo
- 2) Textured Stones: A00310 Dark Concrete
- 3) FLOR Gatsby: Turquoise/Silver 106683
- 4) Open Air 404 Accent: 107138 Teal
- 5) Open Air 404 Transition: 107122 Nickel/Teal 11) Step It Up: 106336 Slate
- 6) Open Air 404: 10675 Nickel 12

- 7) On Line: 103794 Lagoon
- 8) Open Air 402: 106741 Nickel
- 9) Brushed Lines: A01606 Kohl
- 10) Step It Up: 106338 Azure
- 12) Step Aside: 106321 Indigo