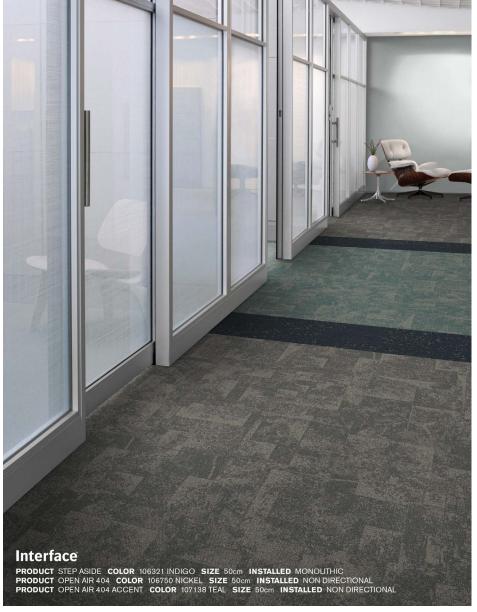

FOLIO: Interface Design Studio has created a group of supplementary assets that show our newest products in a variety of spaces representing multiple segments. They demonstrate both aspirational design capabilities or practical application in any space—all driven by our launch palettes. Also included is a color placement guide, which shows the position and percentage of hues of each product colorway—serving as a quick and helpful visual reference for customizing color.

### Product Launch Palette - Teal & Indigo

PANTONE COLOR ACCENTS: 296 C, 3165 C, 2463 C, 2336 C, 2333 C

- 1) Cloud Cover: 106484 Indigo
- 2) Textured Stones: A00310 Dark Concrete
- 3) FLOR Gatsby: Turquoise/Silver 106683
- 4) Open Air 404 Accent: 107138 Teal
- 5) Open Air 404 Transition: 107122 Nickel/Teal 11) Step It Up: 106336 Slate
- 6) Open Air 404: 10675 Nickel 12

- 7) On Line: 103794 Lagoon
- 8) Open Air 402: 106741 Nickel
- 9) Brushed Lines: A01606 Kohl
- 10) Step It Up: 106338 Azure
- 12) Step Aside: 106321 Indigo