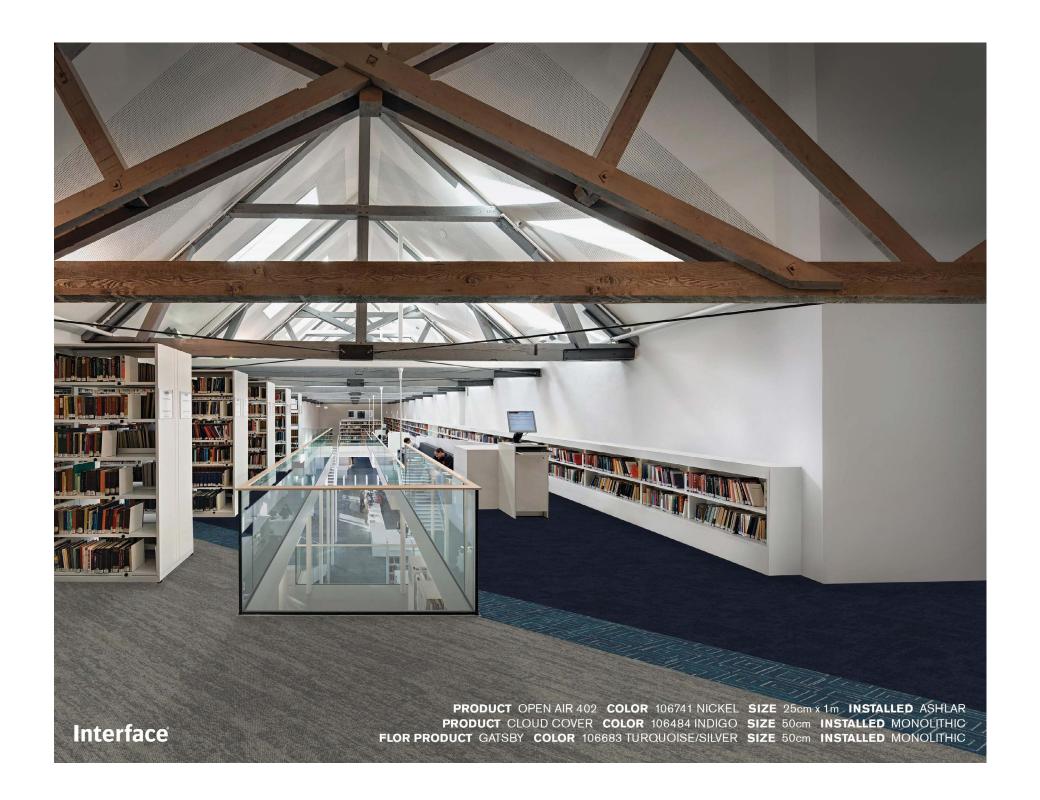

### Product Launch Palette - Teal & Indigo

PANTONE COLOR ACCENTS: 296 C, 3165 C, 2463 C, 2336 C, 2333 C

- 1) Cloud Cover: 106484 Indigo
- 2) Textured Stones: A00310 Dark Concrete
- 3) FLOR Gatsby: Turquoise/Silver 106683
- 4) Open Air 404 Accent: 107138 Teal
- 5) Open Air 404 Transition: 107122 Nickel/Teal 11) Step It Up: 106336 Slate
- 6) Open Air 404: 10675 Nickel 12

- 7) On Line: 103794 Lagoon
- 8) Open Air 402: 106741 Nickel
- 9) Brushed Lines: A01606 Kohl
- 10) Step It Up: 106338 Azure
- 12) Step Aside: 106321 Indigo