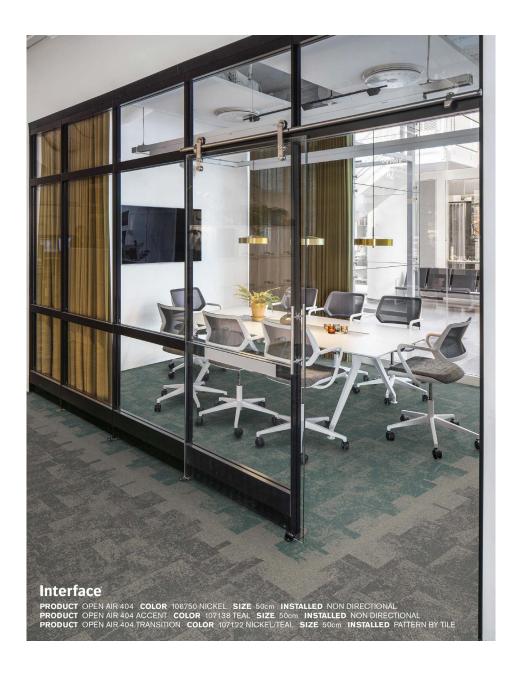

### Product Launch Palette - Teal & Indigo

PANTONE COLOR ACCENTS: 296 C, 3165 C, 2463 C, 2336 C, 2333 C

- 1) Cloud Cover: 106484 Indigo
- 2) Textured Stones: A00310 Dark Concrete
- 3) FLOR Gatsby: Turquoise/Silver 106683
- 4) Open Air 404 Accent: 107138 Teal
- 5) Open Air 404 Transition: 107122 Nickel/Teal 11) Step It Up: 106336 Slate
- 6) Open Air 404: 10675 Nickel 12

- 7) On Line: 103794 Lagoon
- 8) Open Air 402: 106741 Nickel
- 9) Brushed Lines: A01606 Kohl
- 10) Step It Up: 106338 Azure
- 12) Step Aside: 106321 Indigo