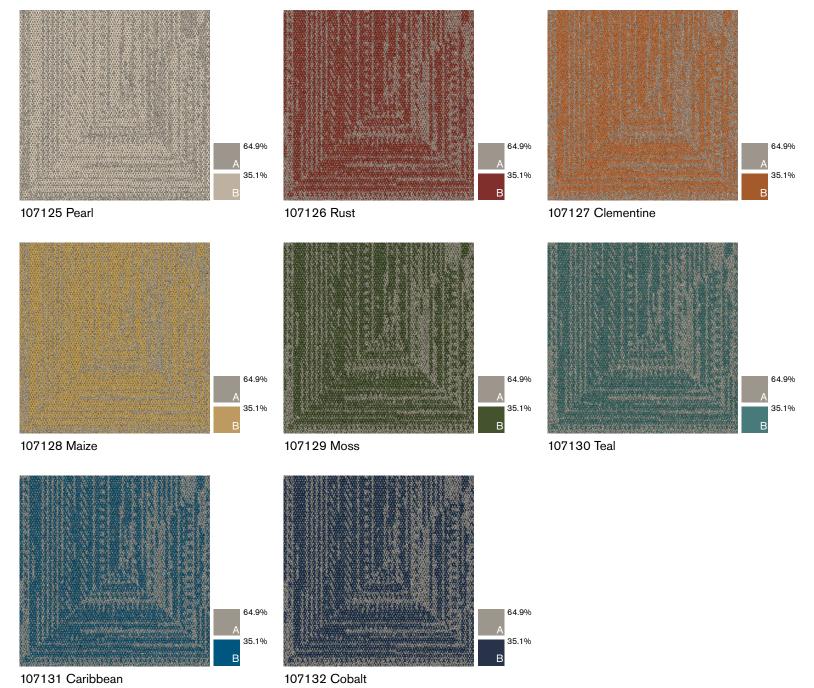

FOLIO: Interface Design Studio has created a group of supplementary assets that show our newest products in a variety of spaces representing multiple segments. They demonstrate both aspirational design capabilities or practical application in any space—all driven by our launch palettes. Also included is a color placement guide, which shows the position and percentage of hues of each product colorway—serving as a quick and helpful visual reference for customizing color.