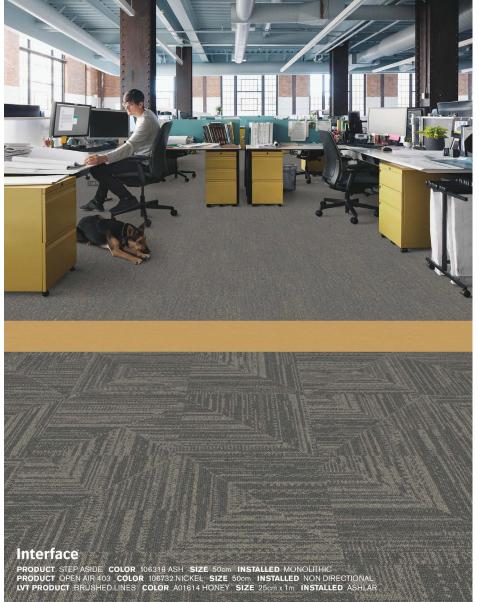

### Product Launch Palette - Maize & Brick

PANTONE COLOR ACCENTS: 7409 C, 168 C, 7574C, 2333 C, 403 C

- 1) FLOR Act Natural: 106884 Stone
- 2) Monochrome: 101816 Fire Brick
- 3) Step Aside: 106318 Ash
- 4) Open Air 403 Accent: 107128 Maize
- 5) Open Air 403 Transition: 107112 Nickel/Maize 10) Social Fabric: 106783 Sunset
- 6) Open Air 403: 106732 Nickel 12
- 7) Open Air 401: 106777 Nickel
- 8) Brushed Lines: A01612 Soft Shadow
- 9) Brushed Lines: A01614 Honey