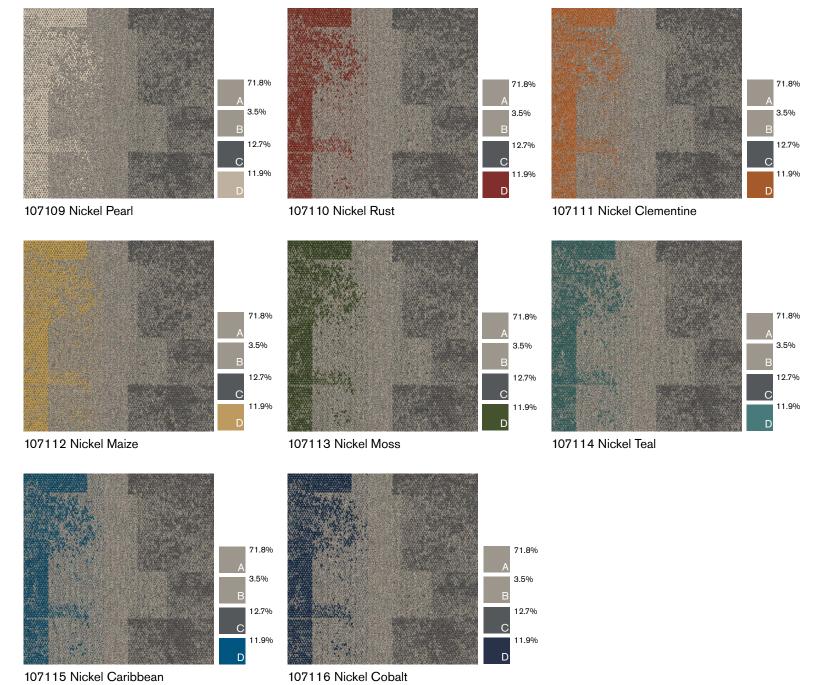

FOLIO: Interface Design Studio has created a group of supplementary assets that show our newest products in a variety of spaces representing multiple segments. They demonstrate both aspirational design capabilities or practical application in any space—all driven by our launch palettes. Also included is a color placement guide, which shows the position and percentage of hues of each product colorway—serving as a quick and helpful visual reference for customizing color.