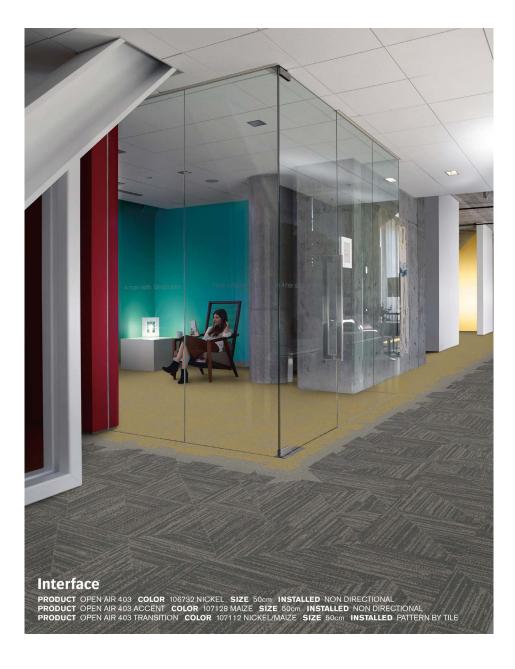

### Product Launch Palette - Maize & Brick

PANTONE COLOR ACCENTS: 7409 C, 168 C, 7574C, 2333 C, 403 C

- 1) FLOR Act Natural: 106884 Stone
- 2) Monochrome: 101816 Fire Brick
- 3) Step Aside: 106318 Ash
- 4) Open Air 403 Accent: 107128 Maize
- 5) Open Air 403 Transition: 107112 Nickel/Maize 10) Social Fabric: 106783 Sunset
- 6) Open Air 403: 106732 Nickel 12
- 7) Open Air 401: 106777 Nickel
- 8) Brushed Lines: A01612 Soft Shadow
- 9) Brushed Lines: A01614 Honey