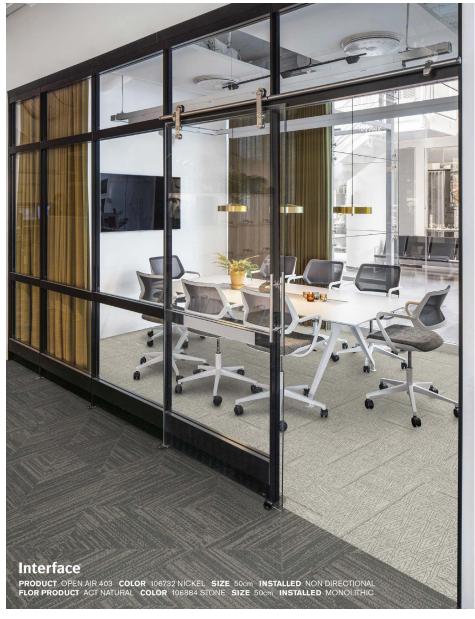

### Product Launch Palette - Maize & Brick

PANTONE COLOR ACCENTS: 7409 C, 168 C, 7574C, 2333 C, 403 C

- 1) FLOR Act Natural: 106884 Stone
- 2) Monochrome: 101816 Fire Brick
- 3) Step Aside: 106318 Ash
- 4) Open Air 403 Accent: 107128 Maize
- 5) Open Air 403 Transition: 107112 Nickel/Maize 10) Social Fabric: 106783 Sunset
- 6) Open Air 403: 106732 Nickel 12
- 7) Open Air 401: 106777 Nickel
- 8) Brushed Lines: A01612 Soft Shadow
- 9) Brushed Lines: A01614 Honey