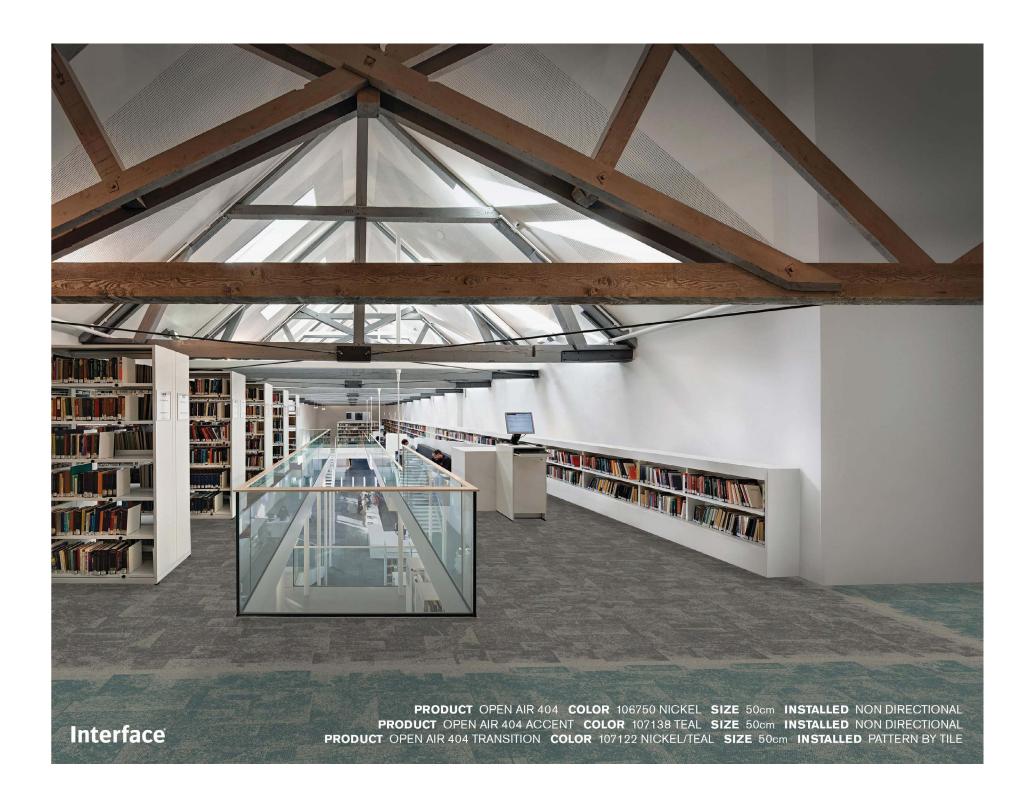

### Product Launch Palette - Teal & Indigo

PANTONE COLOR ACCENTS: 296 C, 3165 C, 2463 C, 2336 C, 2333 C

- 1) Cloud Cover: 106484 Indigo
- 2) Textured Stones: A00310 Dark Concrete
- 3) FLOR Gatsby: Turquoise/Silver 106683
- 4) Open Air 404 Accent: 107138 Teal
- 5) Open Air 404 Transition: 107122 Nickel/Teal 11) Step It Up: 106336 Slate
- 6) Open Air 404: 10675 Nickel 12

- 7) On Line: 103794 Lagoon
- 8) Open Air 402: 106741 Nickel
- 9) Brushed Lines: A01606 Kohl
- 10) Step It Up: 106338 Azure
- 12) Step Aside: 106321 Indigo