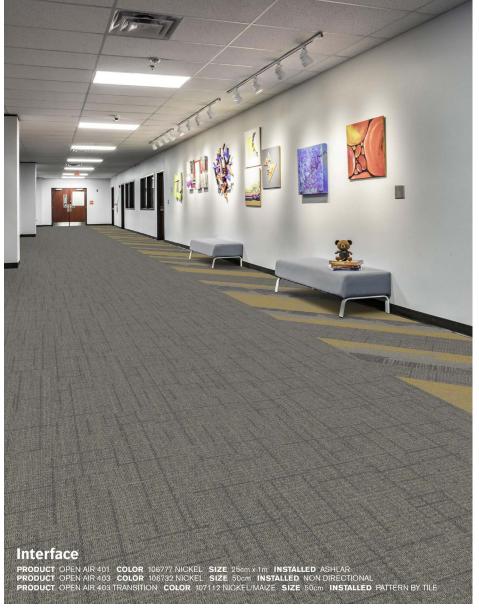

### Product Launch Palette - Maize & Brick

PANTONE COLOR ACCENTS: 7409 C, 168 C, 7574C, 2333 C, 403 C

- 1) FLOR Act Natural: 106884 Stone
- 2) Monochrome: 101816 Fire Brick
- 3) Step Aside: 106318 Ash
- 4) Open Air 403 Accent: 107128 Maize
- 5) Open Air 403 Transition: 107112 Nickel/Maize 10) Social Fabric: 106783 Sunset
- 6) Open Air 403: 106732 Nickel 12
- 7) Open Air 401: 106777 Nickel
- 8) Brushed Lines: A01612 Soft Shadow
- 9) Brushed Lines: A01614 Honey

  - 11) On Line: 106271 Rust