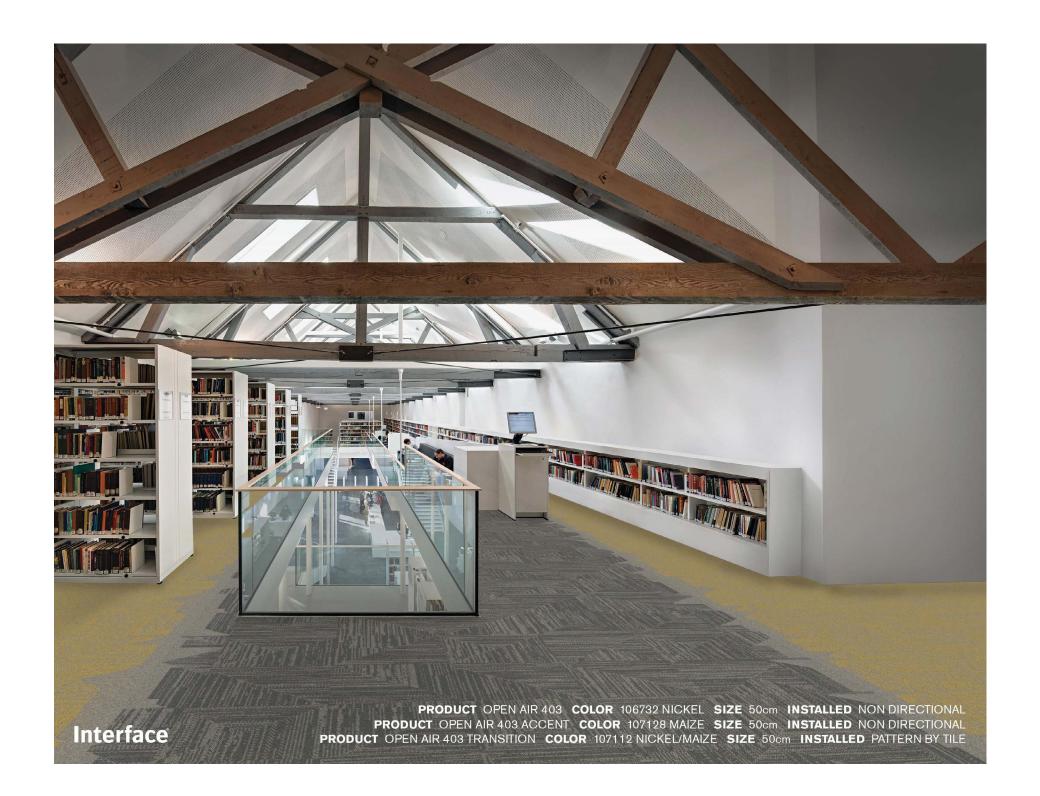

### Product Launch Palette - Maize & Brick

PANTONE COLOR ACCENTS: 7409 C, 168 C, 7574C, 2333 C, 403 C

- 1) FLOR Act Natural: 106884 Stone
- 2) Monochrome: 101816 Fire Brick
- 3) Step Aside: 106318 Ash
- 4) Open Air 403 Accent: 107128 Maize
- 5) Open Air 403 Transition: 107112 Nickel/Maize 10) Social Fabric: 106783 Sunset
- 6) Open Air 403: 106732 Nickel 12
- 7) Open Air 401: 106777 Nickel
- 8) Brushed Lines: A01612 Soft Shadow
- 9) Brushed Lines: A01614 Honey

  - 11) On Line: 106271 Rust