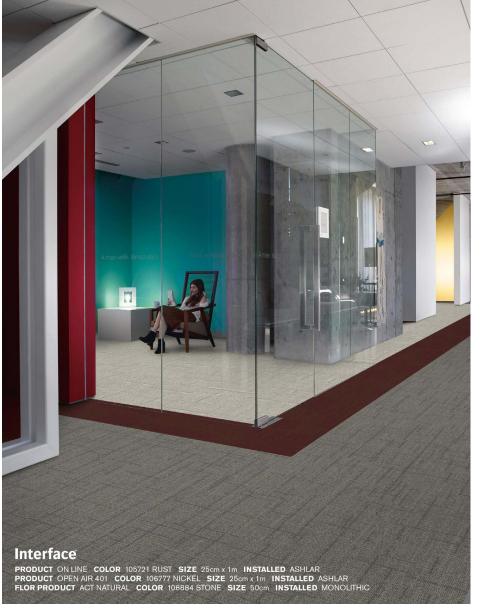

### Product Launch Palette - Maize & Brick

PANTONE COLOR ACCENTS: 7409 C, 168 C, 7574C, 2333 C, 403 C

- 1) FLOR Act Natural: 106884 Stone
- 2) Monochrome: 101816 Fire Brick
- 3) Step Aside: 106318 Ash
- 4) Open Air 403 Accent: 107128 Maize
- 5) Open Air 403 Transition: 107112 Nickel/Maize 10) Social Fabric: 106783 Sunset
- 6) Open Air 403: 106732 Nickel 12
- 7) Open Air 401: 106777 Nickel
- 8) Brushed Lines: A01612 Soft Shadow
- 9) Brushed Lines: A01614 Honey

  - 11) On Line: 106271 Rust