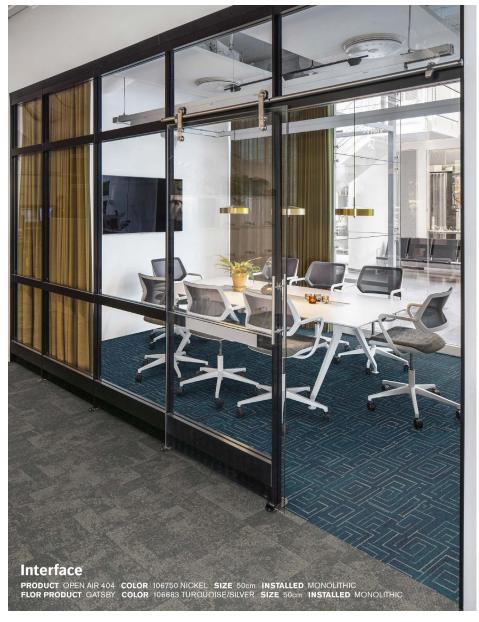

### Product Launch Palette - Teal & Indigo

PANTONE COLOR ACCENTS: 296 C, 3165 C, 2463 C, 2336 C, 2333 C

- 1) Cloud Cover: 106484 Indigo
- 2) Textured Stones: A00310 Dark Concrete
- 3) FLOR Gatsby: Turquoise/Silver 106683
- 4) Open Air 404 Accent: 107138 Teal
- 5) Open Air 404 Transition: 107122 Nickel/Teal 11) Step It Up: 106336 Slate
- 6) Open Air 404: 10675 Nickel 12

- 7) On Line: 103794 Lagoon
- 8) Open Air 402: 106741 Nickel
- 9) Brushed Lines: A01606 Kohl
- 10) Step It Up: 106338 Azure
- 12) Step Aside: 106321 Indigo