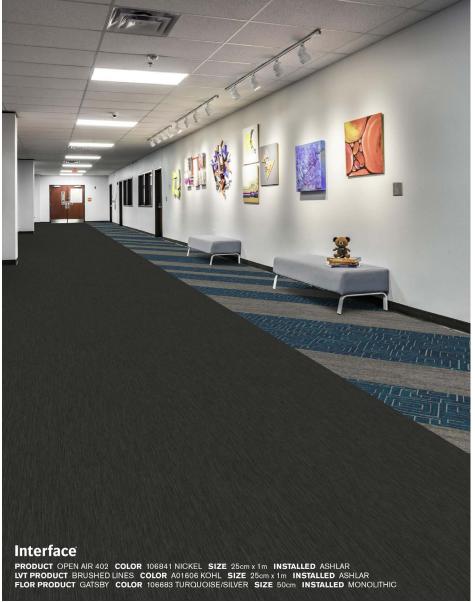

### Product Launch Palette - Teal & Indigo

PANTONE COLOR ACCENTS: 296 C, 3165 C, 2463 C, 2336 C, 2333 C

- 1) Cloud Cover: 106484 Indigo
- 2) Textured Stones: A00310 Dark Concrete
- 3) FLOR Gatsby: Turquoise/Silver 106683
- 4) Open Air 404 Accent: 107138 Teal
- 5) Open Air 404 Transition: 107122 Nickel/Teal 11) Step It Up: 106336 Slate
- 6) Open Air 404: 10675 Nickel 12

- 7) On Line: 103794 Lagoon
- 8) Open Air 402: 106741 Nickel
- 9) Brushed Lines: A01606 Kohl
- 10) Step It Up: 106338 Azure
- 12) Step Aside: 106321 Indigo