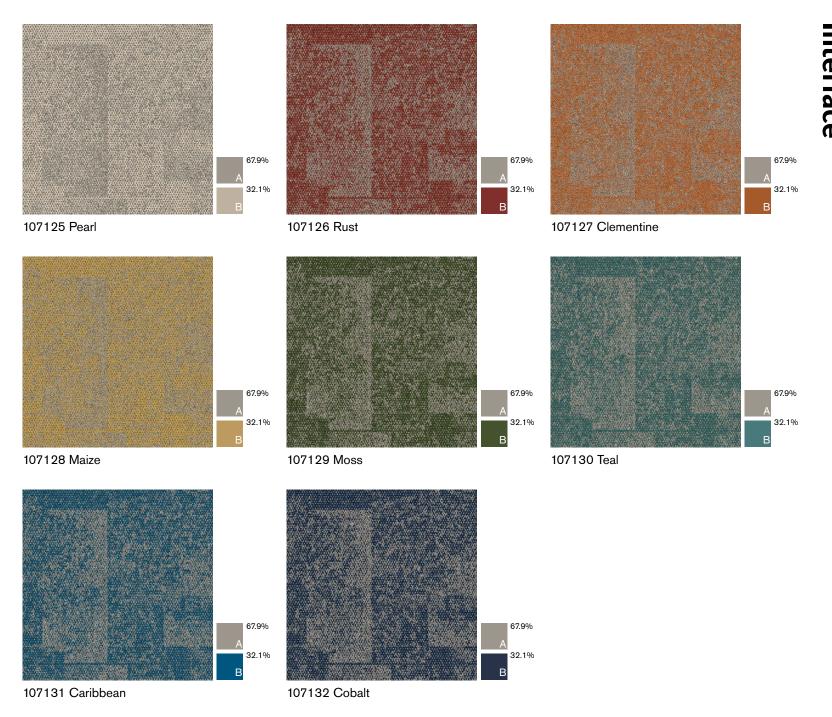

FOLIO: Interface Design Studio has created a group of supplementary assets that show our newest products in a variety of spaces representing multiple segments. They demonstrate both aspirational design capabilities or practical application in any space—all driven by our launch palettes. Also included is a color placement guide, which shows the position and percentage of hues of each product colorway—serving as a quick and helpful visual reference for customizing color.