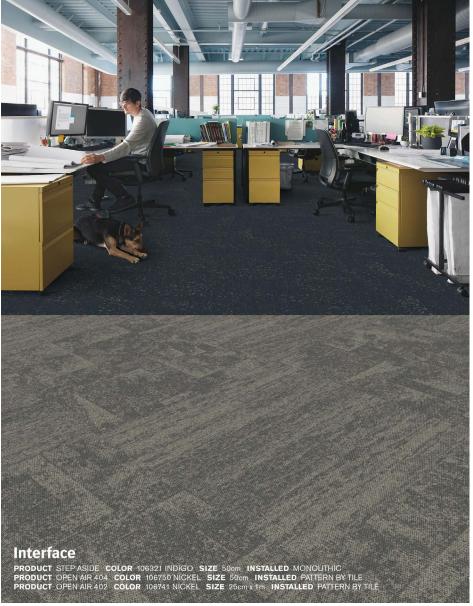

### Product Launch Palette - Teal & Indigo

PANTONE COLOR ACCENTS: 296 C, 3165 C, 2463 C, 2336 C, 2333 C

- 1) Cloud Cover: 106484 Indigo
- 2) Textured Stones: A00310 Dark Concrete
- 3) FLOR Gatsby: Turquoise/Silver 106683
- 4) Open Air 404 Accent: 107138 Teal
- 5) Open Air 404 Transition: 107122 Nickel/Teal 11) Step It Up: 106336 Slate
- 6) Open Air 404: 10675 Nickel 12

- 7) On Line: 103794 Lagoon
- 8) Open Air 402: 106741 Nickel
- 9) Brushed Lines: A01606 Kohl
- 10) Step It Up: 106338 Azure
- 12) Step Aside: 106321 Indigo