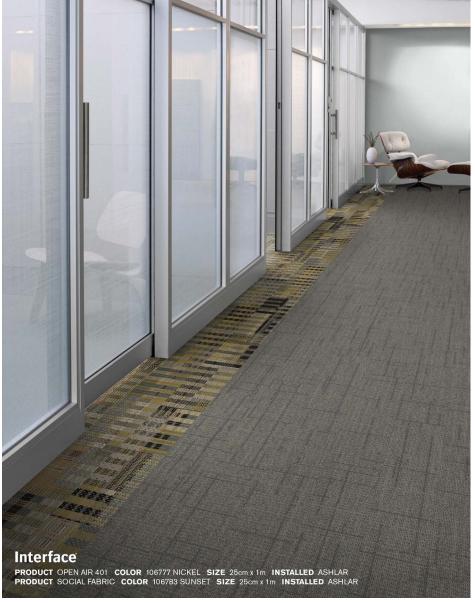

### Product Launch Palette - Maize & Brick

PANTONE COLOR ACCENTS: 7409 C, 168 C, 7574C, 2333 C, 403 C

- 1) FLOR Act Natural: 106884 Stone
- 2) Monochrome: 101816 Fire Brick
- 3) Step Aside: 106318 Ash
- 4) Open Air 403 Accent: 107128 Maize
- 5) Open Air 403 Transition: 107112 Nickel/Maize 10) Social Fabric: 106783 Sunset
- 6) Open Air 403: 106732 Nickel 12
- 7) Open Air 401: 106777 Nickel
- 8) Brushed Lines: A01612 Soft Shadow
- 9) Brushed Lines: A01614 Honey

  - 11) On Line: 106271 Rust