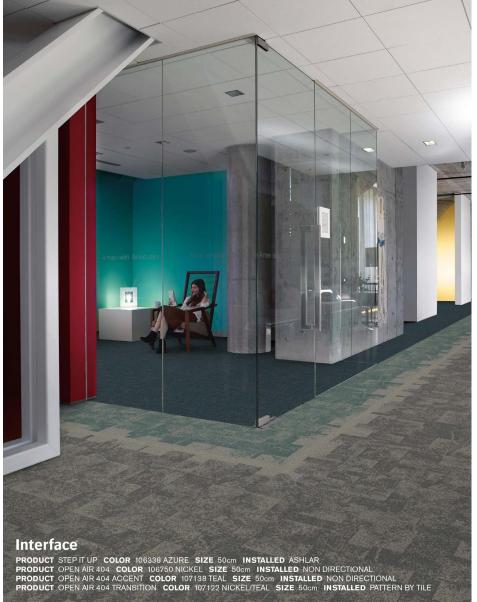

FOLIO: Interface Design Studio has created a group of supplementary assets that show our newest products in a variety of spaces representing multiple segments. They demonstrate both aspirational design capabilities or practical application in any space—all driven by our launch palettes. Also included is a color placement guide, which shows the position and percentage of hues of each product colorway—serving as a quick and helpful visual reference for customizing color.

### Product Launch Palette - Teal & Indigo

PANTONE COLOR ACCENTS: 296 C, 3165 C, 2463 C, 2336 C, 2333 C

- 1) Cloud Cover: 106484 Indigo
- 2) Textured Stones: A00310 Dark Concrete
- 3) FLOR Gatsby: Turquoise/Silver 106683
- 4) Open Air 404 Accent: 107138 Teal
- 5) Open Air 404 Transition: 107122 Nickel/Teal 11) Step It Up: 106336 Slate
- 6) Open Air 404: 10675 Nickel 12

- 7) On Line: 103794 Lagoon
- 8) Open Air 402: 106741 Nickel
- 9) Brushed Lines: A01606 Kohl
- 10) Step It Up: 106338 Azure
- 12) Step Aside: 106321 Indigo