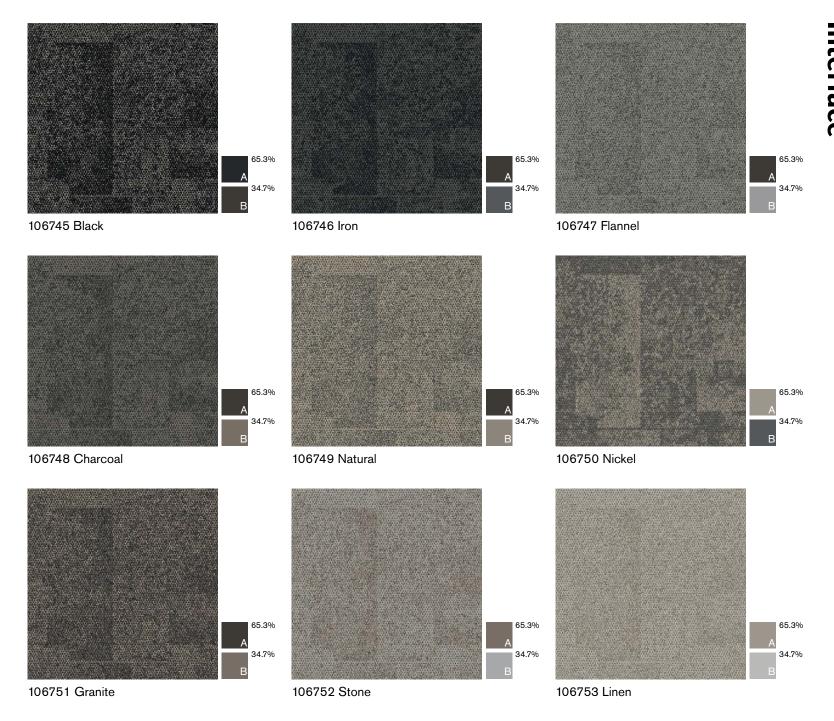

FOLIO: Interface Design Studio has created a group of supplementary assets that show our newest products in a variety of spaces representing multiple segments. They demonstrate both aspirational design capabilities or practical application in any space—all driven by our launch palettes. Also included is a color placement guide, which shows the position and percentage of hues of each product colorway—serving as a quick and helpful visual reference for customizing color.