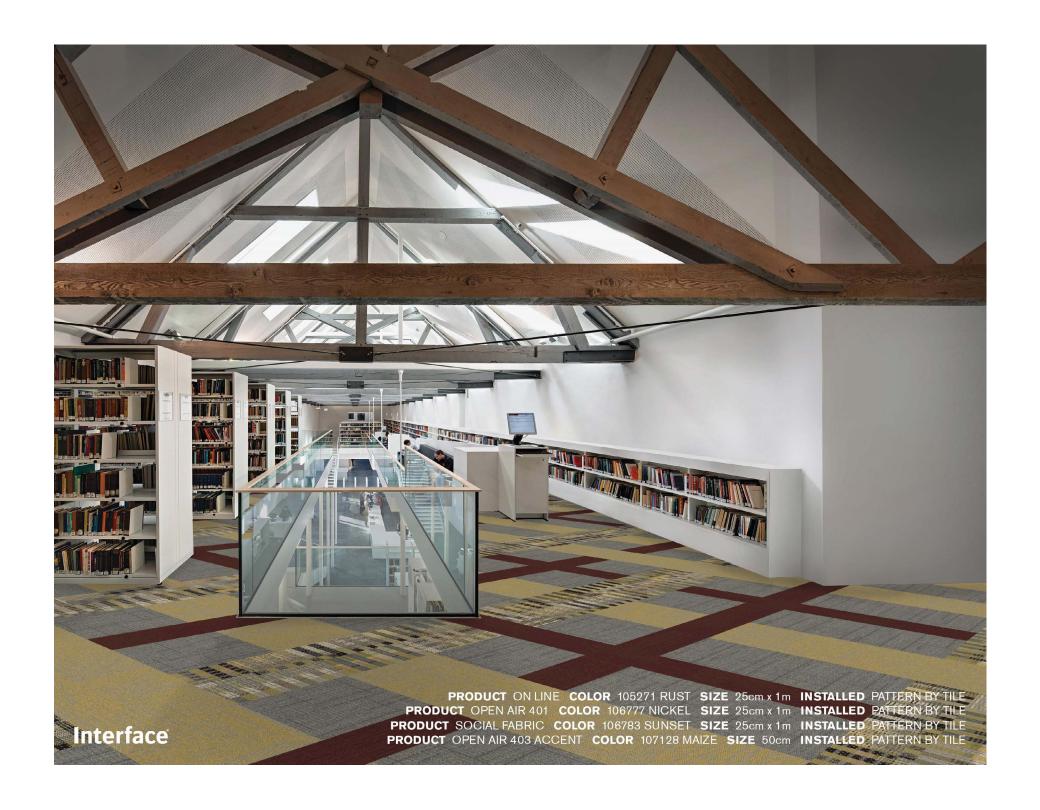

### Product Launch Palette - Maize & Brick

PANTONE COLOR ACCENTS: 7409 C, 168 C, 7574C, 2333 C, 403 C

- 1) FLOR Act Natural: 106884 Stone
- 2) Monochrome: 101816 Fire Brick
- 3) Step Aside: 106318 Ash
- 4) Open Air 403 Accent: 107128 Maize
- 5) Open Air 403 Transition: 107112 Nickel/Maize 10) Social Fabric: 106783 Sunset
- 6) Open Air 403: 106732 Nickel 12
- 7) Open Air 401: 106777 Nickel
- 8) Brushed Lines: A01612 Soft Shadow
- 9) Brushed Lines: A01614 Honey

  - 11) On Line: 106271 Rust