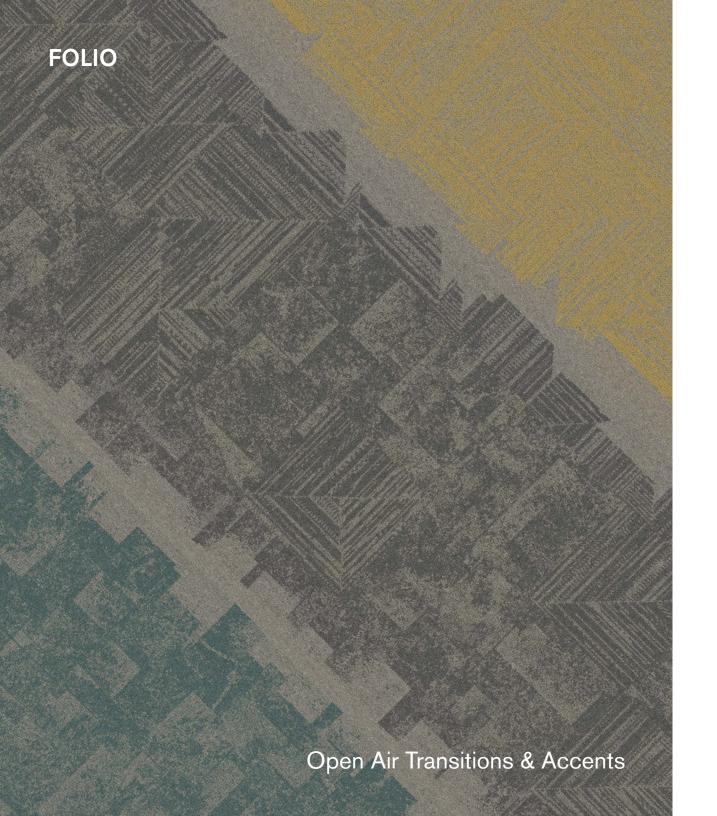

FOLIO: Interface Design Studio has created a group of supplementary assets that show our newest products in a variety of spaces representing multiple segments. They demonstrate both aspirational design capabilities or practical application in any space—all driven by our launch palettes. Also included is a color placement guide, which shows the position and percentage of hues of each product colorway—serving as a quick and helpful visual reference for customizing color.

#### OPEN AIR 404 TRANSITIONS & ACCENTS

### Product Launch Palette - Teal & Indigo





PANTONE COLOR ACCENTS: 296 C, 3165 C, 2463 C, 2336 C, 2333 C

- 1) Cloud Cover: 106484 Indigo
- 2) Textured Stones: A00310 Dark Concrete
- 3) FLOR Gatsby: Turquoise/Silver 106683
- 4) Open Air 404 Accent: 107138 Teal
- 5) Open Air 404