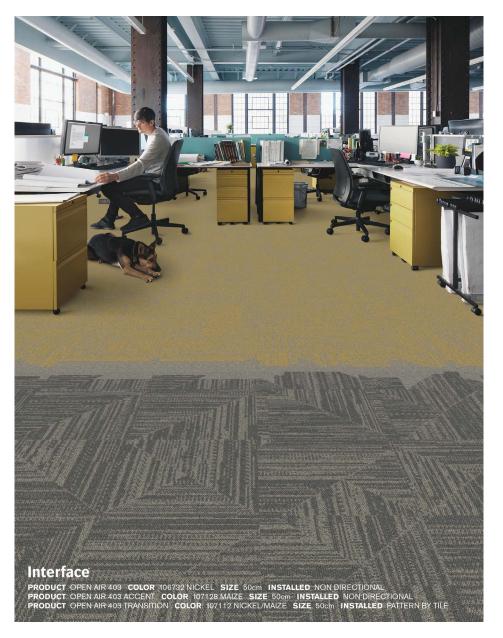

kel/Teal 11) Step It Up: 106336 Slate
- 6) Open Air 404: 10675 Nickel 12

- 7) On Line: 103794 Lagoon
- 8) Open Air 402: 106741 Nickel
- 9) Brushed Lines: A01606 Kohl
- 10) Step It Up: 106338 Azure
- 12) Step Aside: 106321 Indigo



























### OPEN AIR 403 TRANSITIONS & ACCENTS

### Product Launch Palette - Maize & Brick





PANTONE COLOR ACCENTS: 7409 C, 168 C, 7574C, 2333 C, 403 C

- 1) FLOR Act Natural: 106884 Stone
- 2) Monochrome: 101816 Fire Brick
- 3) Step Aside: 106318 Ash
- 4) Open Air 403 Accent: 107128 Maize
- 5) Open Air 403 Transition: 107112 Nickel/Maize 10) Social Fabric: 106783 Sunset
- 6) Open Air 403: 106732 Nickel 12
- 7) Open Air 401: 106777 Nickel
- 8) Brushed Lines: A01612 Soft Shadow
- 9) Brushed Lines: A01614 Honey

  - 11) On Line: 106271 Rust



























# Open Air 403







# Open Air 404





# Open Air 404 Accents