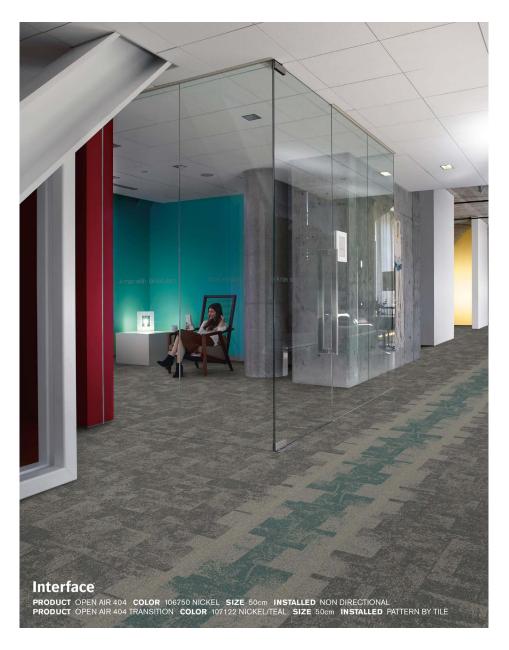

FOLIO: Interface Design Studio has created a group of supplementary assets that show our newest products in a variety of spaces representing multiple segments. They demonstrate both aspirational design capabilities or practical application in any space—all driven by our launch palettes. Also included is a color placement guide, which shows the position and percentage of hues of each product colorway—serving as a quick and helpful visual reference for customizing color.

### Product Launch Palette - Teal & Indigo

PANTONE COLOR ACCENTS: 296 C, 3165 C, 2463 C, 2336 C, 2333 C

- 1) Cloud Cover: 106484 Indigo
- 2) Textured Stones: A00310 Dark Concrete
- 3) FLOR Gatsby: Turquoise/Silver 106683
- 4) Open Air 404 Accent: 107138 Teal
- 5) Open Air 404 Transition: 107122 Nickel/Teal 11) Step It Up: 106336 Slate
- 6) Open Air 404: 10675 Nickel 12

- 7) On Line: 103794 Lagoon
- 8) Open Air 402: 106741 Nickel
- 9) Brushed Lines: A01606 Kohl
- 10) Step It Up: 106338 Azure
- 12) Step Aside: 106321 Indigo