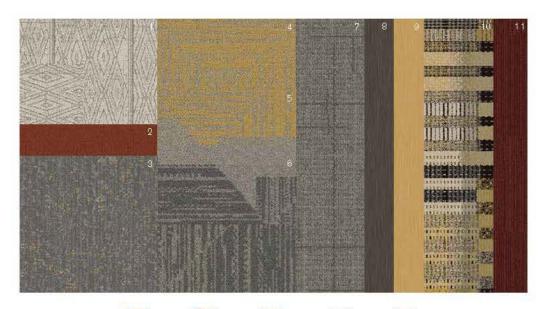

### Product Launch Palette - Maize & Brick

PANTONE COLOR ACCENTS: 7409 C, 168 C, 7574C, 2333 C, 403 C

- 1) FLOR Act Natural: 106884 Stone
- 2) Monochrome: 101816 Fire Brick
- 3) Step Aside: 106318 Ash
- 4) Open Air 403 Accent: 107128 Maize
- 5) Open Air 403 Transition: 107112 Nickel/Maize 10) Social Fabric: 106783 Sunset
- 6) Open Air 403: 106732 Nickel 12
- 7) Open Air 401: 106777 Nickel
- 8) Brushed Lines: A01612 Soft Shadow
- 9) Brushed Lines: A01614 Honey

  - 11) On Line: 106271 Rust