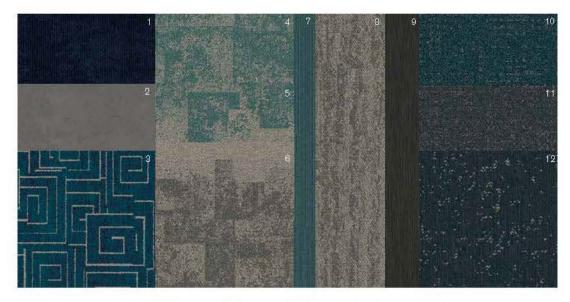

### Product Launch Palette - Teal & Indigo

PANTONE COLOR ACCENTS: 296 C, 3165 C, 2463 C, 2336 C, 2333 C

- 1) Cloud Cover: 106484 Indigo
- 2) Textured Stones: A00310 Dark Concrete
- 3) FLOR Gatsby: Turquoise/Silver 106683
- 4) Open Air 404 Accent: 107138 Teal
- 5) Open Air 404 Transition: 107122 Nickel/Teal 11) Step It Up: 106336 Slate
- 6) Open Air 404: 10675 Nickel 12

- 7) On Line: 103794 Lagoon
- 8) Open Air 402: 106741 Nickel
- 9) Brushed Lines: A01606 Kohl
- 10) Step It Up: 106338 Azure
- 12) Step Aside: 106321 Indigo